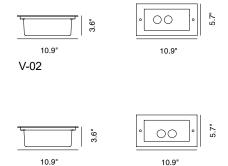

# **FIXTURE DIMENSIONS**

#### TECHNICAL DATA

| Wattage            | 12W (BASE V-02, BASE H-02)                                                            |  |  |  |
|--------------------|---------------------------------------------------------------------------------------|--|--|--|
| Power Supply       | Integral 120VAC                                                                       |  |  |  |
| Dimming            | See Power Supplies                                                                    |  |  |  |
| Construction       | Body/Frame: AISI 316L Stainless Steel<br>Lens: 0.31" (8mm) Extra-clear Tempered Glass |  |  |  |
| ССТ                | 2700K, 3000K, 4000K                                                                   |  |  |  |
| BUG Rating         | B0-U4-G0 (V-02)<br>B0-U4-G0 (H-02)                                                    |  |  |  |
| CRI                | >85                                                                                   |  |  |  |
| Delivered Lumens   | 1500 lm (3000K)<br>2250 lm (4000K)                                                    |  |  |  |
| Efficacy           | 125 lm/W                                                                              |  |  |  |
| Optics             | 21°, 45°, 65°                                                                         |  |  |  |
| Lumen Maintenance  | L80/B10 @100.000h Ta=25°C                                                             |  |  |  |
| Hard Coat Finishes | Inox Natural, Inox Graphite, Inox Bronze                                              |  |  |  |
| Fixture Dimensions | 10.91" l x 5.71" w x 3.6" h                                                           |  |  |  |
| IP Rating          | IP66, IP67                                                                            |  |  |  |
| Impact Resistance  | IK08                                                                                  |  |  |  |
| Warranty           | 10 Years Against Corrosion<br>5 Years on Electrical Components                        |  |  |  |