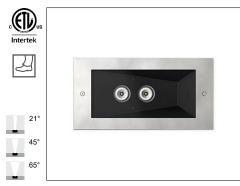

datasheet

BASE is a rectangular, recessed, in-grade uplight made of stainless steel, that is suitable for outdoor installation in the ground and/or on the floor through a polyethylene outer casing. BASE 02 versions have 2 LEDs, horizontal or vertical asymmetrical reflectors, and optics from 21°, 45° and 65°. Available with 3 Hard Coat Treatment finishes.

#### TECHNICAL DATA

| Wattage            | 12W (BASE V-02, BASE H-02)                                                            |  |  |  |
|--------------------|---------------------------------------------------------------------------------------|--|--|--|
| Power Supply       | Integral 120VAC                                                                       |  |  |  |
| Dimming            | See Power Supplies                                                                    |  |  |  |
| Construction       | Body/Frame: AISI 316L Stainless Steel<br>Lens: 0.31" (8mm) Extra-clear Tempered Glass |  |  |  |
| ССТ                | 2700K, 3000K, 4000K                                                                   |  |  |  |
| BUG Rating         | B0-U4-G0 (V-02)<br>B0-U4-G0 (H-02)                                                    |  |  |  |
| CRI                | >85                                                                                   |  |  |  |
| Delivered Lumens   | 1500 lm (3000K)<br>2250 lm (4000K)                                                    |  |  |  |
| Efficacy           | 125 lm/W                                                                              |  |  |  |
| Optics             | 21°, 45°, 65°                                                                         |  |  |  |
| Lumen Maintenance  | L80/B10 @100.000h Ta=25°C                                                             |  |  |  |
| Hard Coat Finishes | Inox Natural, Inox Graphite, Inox Bronze                                              |  |  |  |
| Fixture Dimensions | 10.91" l x 5.71" w x 3.6" h                                                           |  |  |  |
| IP Rating          | IP66, IP67                                                                            |  |  |  |
| Impact Resistance  | IK08                                                                                  |  |  |  |
| Warranty           | 10 Years Against Corrosion<br>5 Years on Electrical Components                        |  |  |  |