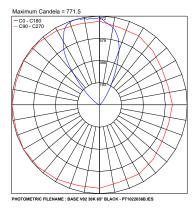

## PHOTOMETRIC DATA

NOTE: All photometry is 3000K

Job Name/Date:

Fixture Type Designation:

3 of 3