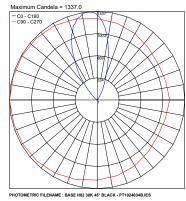

## PHOTOMETRIC DATA

NOTE: All photometry is 3000K

Job Name/Date:

Fixture Type Designation:

3 of 3