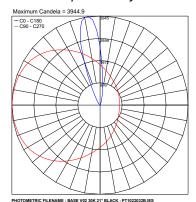

## PHOTOMETRIC DATA

NOTE: All photometry is 3000K

Job Name/Date:

Fixture Type Designation:

3 of 3