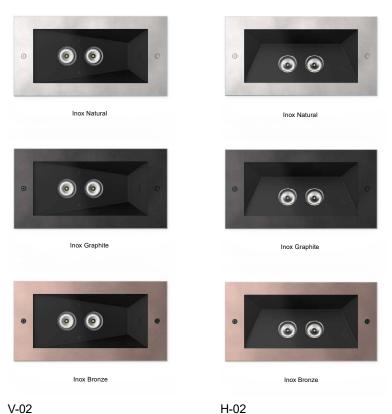

Hard Coating Treatment is the surface treatment of all the products by Stral Lighting. It is not a skin of color, but instead is a process that allows for the color to be absorbed all the way through. If a product is scratched, the color beneath is the same as the color on the surface. It guarantees a high superficial resistance to corrosion and atmospheric agents, as well as making the products anti-fingerprint and anti-stain. Available in three finishes Inox Natural, Inox Graphite and Inox Bronze.

BASE V-02

BASE H-02

Fixture Dimensions - See page 2

## **FINISHES**

7-02

Job Name/Date:

Fixture Type Designation:

2 of 3