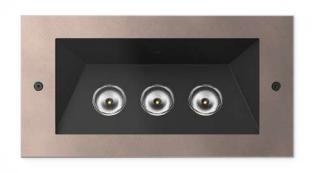

www.designplan.com

Tel: (908) 996-7710 Fax: (908) 996-7042

Inox Graphite

Inox Bronze

STRAL | designplan @ BASE

Inox Graphite

Inox Bronze

Inox Graphite

Inox Bronze

Inox Graphite

Inox Bronze

Frame and lamp body in stainless steel, including the part recessed in the ground. Stainless steel fixing screws with color matched to the finish. Horizontal or vertical asymmetrical reflector. Optics from 21°, 45° and 65° at 2700K, 3000K and 4000K. Installation in the ground and/or on the floor through polyethylene outer casing. 0.31" (8mm) extra-clear tempered glass. Integrated power supply. HCT surface finish available in three variants.