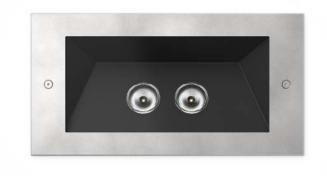

www.designplan.com

Tel: (908) 996-7710 Fax: (908) 996-7042

Inox Graphite

Inox Bronze

STRAL | designplan @ BASE

Inox Graphite

Inox Bronze

Inox Graphite

Inox Bronze

Inox Graphite

Inox Bronze

Frame and lamp body in stainless steel, including the part recessed in the ground. Stainless steel fixing screws with color matched to the finish. Horizontal or vertical asymmetrical reflector. Optics from 21°, 45° and 65° at 2700K, 3000K and 4000K. Installation in the ground and/or on the floor through polyethylene outer casing. 0.31" (8mm) extra-clear tempered glass. Integrated power supply. HCT surface finish available in three variants.