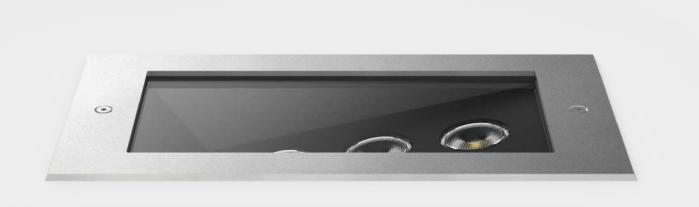

#### BASE

BASE is designed to be a real landmark, an emblem of safety where reliable and professional lighting is needed. As in baseball, the base is the focal point of the game, so BASE too is the element that if installed in the ground helps, with its light, to enhance the scene in which it is

Inox Bronze

Inox Graphite

Inox Bronze

Frame and lamp body in stainless steel, including the part recessed in the ground. Stainless steel fixing screws with color matched to the finish. Horizontal or vertical asymmetrical reflector. Optics from 21°, 45° and 65° at 2700K, 3000K and 4000K. Installation in the ground and/or on the floor through polyethylene outer casing. 0.31" (8mm) extra-clear tempered glass. Integrated power supply. HCT surface finish available in three variants.