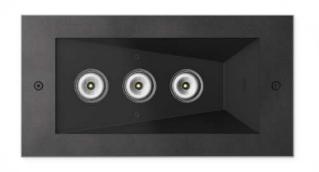

www.designplan.com

Tel: (908) 996-7710 Fax: (908) 996-7042

Inox Graphite

Inox Bronze

STRAL | designplan @ BASE

Inox Graphite

Inox Bronze

Inox Graphite

Inox Bronze

Inox Graphite

Inox Bronze

Frame and lamp body in stainless steel, including the part recessed in the ground. Stainless steel fixing screws with color matched to the finish. Horizontal or vertical asymmetrical reflector. Optics from 21°, 45° and 65° at 2700K, 3000K and 4000K. Installation in the ground and/or on the floor through polyethylene outer casing. 0.31" (8mm) extra-clear tempered glass. Integrated power supply. HCT surface finish available in three variants.