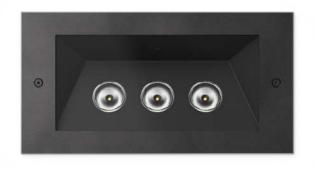

www.designplan.com

Tel: (908) 996-7710 Fax: (908) 996-7042

Inox Graphite

Inox Bronze

STRAL | designplan @ BASE

Inox Graphite

Inox Bronze

Inox Graphite

Inox Bronze

Inox Graphite

Inox Bronze

Frame and lamp body in stainless steel, including the part recessed in the ground. Stainless steel fixing screws with color matched to the finish. Horizontal or vertical asymmetrical reflector. Optics from 21°, 45° and 65° at 2700K, 3000K and 4000K. Installation in the ground and/or on the floor through polyethylene outer casing. 0.31" (8mm) extra-clear tempered glass. Integrated power supply. HCT surface finish available in three variants.