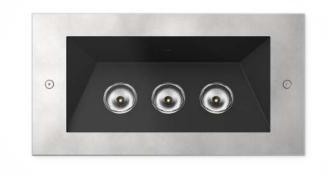

www.designplan.com

Tel: (908) 996-7710 Fax: (908) 996-7042

Inox Graphite

Inox Bronze

STRAL | designplan @ BASE

Inox Graphite

Inox Bronze

Inox Graphite

Inox Bronze

Inox Graphite

Inox Bronze

Frame and lamp body in stainless steel, including the part recessed in the ground. Stainless steel fixing screws with color matched to the finish. Horizontal or vertical asymmetrical reflector. Optics from 21°, 45° and 65° at 2700K, 3000K and 4000K. Installation in the ground and/or on the floor through polyethylene outer casing. 0.31" (8mm) extra-clear tempered glass. Integrated power supply. HCT surface finish available in three variants.