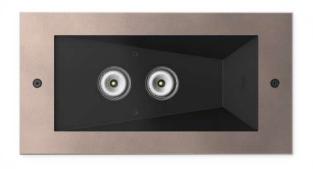

www.designplan.com

Tel: (908) 996-7710 Fax: (908) 996-7042

Inox Graphite

Inox Bronze

STRAL | designplan @ BASE

Inox Graphite

Inox Bronze

Inox Graphite

Inox Bronze

Inox Graphite

Inox Bronze

Frame and lamp body in stainless steel, including the part recessed in the ground. Stainless steel fixing screws with color matched to the finish. Horizontal or vertical asymmetrical reflector. Optics from 21°, 45° and 65° at 2700K, 3000K and 4000K. Installation in the ground and/or on the floor through polyethylene outer casing. 0.31" (8mm) extra-clear tempered glass. Integrated power supply. HCT surface finish available in three variants.