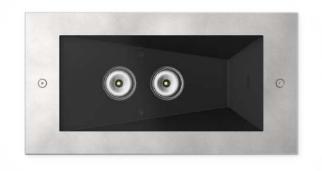

www.designplan.com

Tel: (908) 996-7710 Fax: (908) 996-7042

Inox Graphite

Inox Bronze

STRAL | designplan @ BASE

Inox Graphite

Inox Bronze

Inox Graphite

Inox Bronze

Inox Graphite

Inox Bronze

Frame and lamp body in stainless steel, including the part recessed in the ground. Stainless steel fixing screws with color matched to the finish. Horizontal or vertical asymmetrical reflector. Optics from 21°, 45° and 65° at 2700K, 3000K and 4000K. Installation in the ground and/or on the floor through polyethylene outer casing. 0.31" (8mm) extra-clear tempered glass. Integrated power supply. HCT surface finish available in three variants.