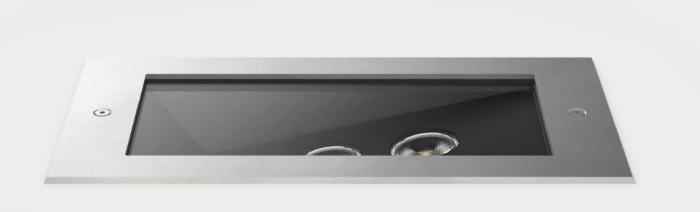

#### BASE

BASE is designed to be a real landmark, an emblem of safety where reliable and professional lighting is needed. As in baseball, the base is the focal point of the game, so BASE too is the element that if installed in the ground helps, with its light, to enhance the scene in which it is

Inox Bronze

Inox Graphite

Inox Bronze

Frame and lamp body in stainless steel, including the part recessed in the ground. Stainless steel fixing screws with color matched to the finish. Horizontal or vertical asymmetrical reflector. Optics from 21°, 45° and 65° at 2700K, 3000K and 4000K. Installation in the ground and/or on the floor through polyethylene outer casing. 0.31" (8mm) extra-clear tempered glass. Integrated power supply. HCT surface finish available in three variants.