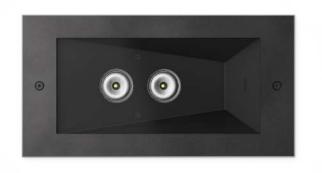

www.designplan.com

Tel: (908) 996-7710 Fax: (908) 996-7042

Inox Graphite

Inox Bronze

STRAL | designplan @ BASE

Inox Graphite

Inox Bronze

Inox Graphite

Inox Bronze

Inox Graphite

Inox Bronze

Frame and lamp body in stainless steel, including the part recessed in the ground. Stainless steel fixing screws with color matched to the finish. Horizontal or vertical asymmetrical reflector. Optics from 21°, 45° and 65° at 2700K, 3000K and 4000K. Installation in the ground and/or on the floor through polyethylene outer casing. 0.31" (8mm) extra-clear tempered glass. Integrated power supply. HCT surface finish available in three variants.