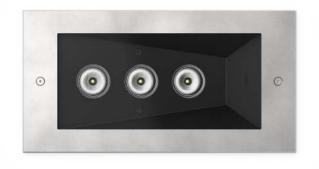

www.designplan.com

Tel: (908) 996-7710 Fax: (908) 996-7042

Inox Graphite

Inox Bronze

STRAL | designplan @ BASE

Inox Graphite

Inox Bronze

Inox Graphite

Inox Bronze

Inox Graphite

Inox Bronze

Frame and lamp body in stainless steel, including the part recessed in the ground. Stainless steel fixing screws with color matched to the finish. Horizontal or vertical asymmetrical reflector. Optics from 21°, 45° and 65° at 2700K, 3000K and 4000K. Installation in the ground and/or on the floor through polyethylene outer casing. 0.31" (8mm) extra-clear tempered glass. Integrated power supply. HCT surface finish available in three variants.