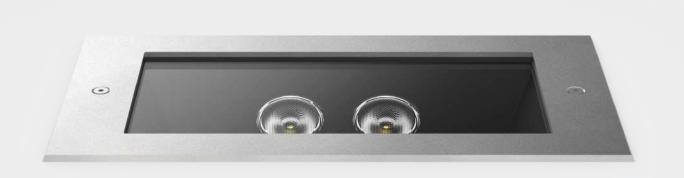

#### BASE

BASE is designed to be a real landmark, an emblem of safety where reliable and professional lighting is needed. As in baseball, the base is the focal point of the game, so BASE too is the element that if installed in the ground helps, with its light, to enhance the scene in which it is

Inox Bronze

Inox Graphite

Inox Bronze

Frame and lamp body in stainless steel, including the part recessed in the ground. Stainless steel fixing screws with color matched to the finish. Horizontal or vertical asymmetrical reflector. Optics from 21°, 45° and 65° at 2700K, 3000K and 4000K. Installation in the ground and/or on the floor through polyethylene outer casing. 0.31" (8mm) extra-clear tempered glass. Integrated power supply. HCT surface finish available in three variants.