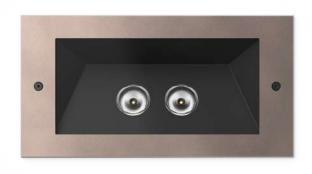

www.designplan.com

Tel: (908) 996-7710 Fax: (908) 996-7042

Inox Graphite

Inox Bronze

STRAL | designplan @ BASE

Inox Graphite

Inox Bronze

Inox Graphite

Inox Bronze

Inox Graphite

Inox Bronze

Frame and lamp body in stainless steel, including the part recessed in the ground. Stainless steel fixing screws with color matched to the finish. Horizontal or vertical asymmetrical reflector. Optics from 21°, 45° and 65° at 2700K, 3000K and 4000K. Installation in the ground and/or on the floor through polyethylene outer casing. 0.31" (8mm) extra-clear tempered glass. Integrated power supply. HCT surface finish available in three variants.