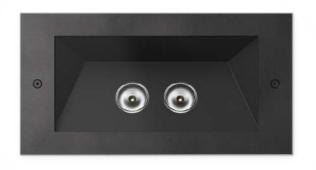

www.designplan.com

Tel: (908) 996-7710 Fax: (908) 996-7042

Inox Graphite

Inox Bronze

STRAL | designplan @ BASE

Inox Graphite

Inox Bronze

Inox Graphite

Inox Bronze

Inox Graphite

Inox Bronze

Frame and lamp body in stainless steel, including the part recessed in the ground. Stainless steel fixing screws with color matched to the finish. Horizontal or vertical asymmetrical reflector. Optics from 21°, 45° and 65° at 2700K, 3000K and 4000K. Installation in the ground and/or on the floor through polyethylene outer casing. 0.31" (8mm) extra-clear tempered glass. Integrated power supply. HCT surface finish available in three variants.