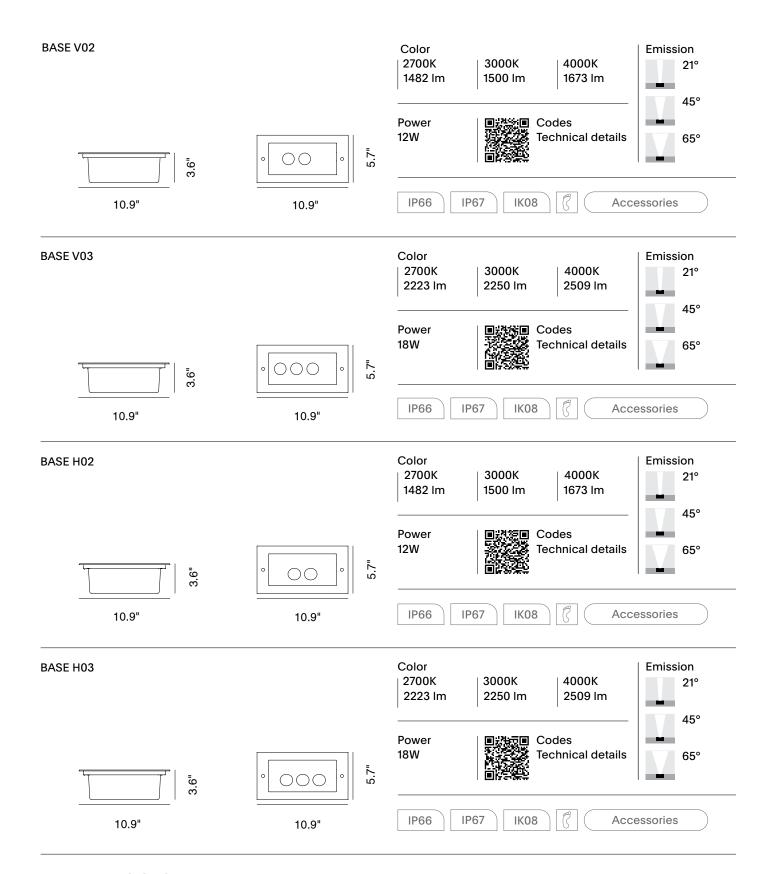

Inox Bronze

Inox Graphite

Inox Bronze

Frame and lamp body in stainless steel, including the part recessed in the ground. Stainless steel fixing screws with color matched to the finish. Horizontal or vertical asymmetrical reflector. Optics from 21°, 45° and 65° at 2700K, 3000K and 4000K. Installation in the ground and/or on the floor through polyethylene outer casing. 0.31" (8mm) extra-clear tempered glass. Integrated power supply. HCT surface finish available in three variants.