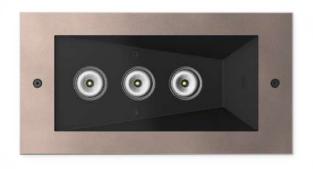

www.designplan.com

Tel: (908) 996-7710 Fax: (908) 996-7042

Inox Graphite

Inox Bronze

STRAL | designplan @ BASE

Inox Graphite

Inox Bronze

Inox Graphite

Inox Bronze

Inox Graphite

Inox Bronze

Frame and lamp body in stainless steel, including the part recessed in the ground. Stainless steel fixing screws with color matched to the finish. Horizontal or vertical asymmetrical reflector. Optics from 21°, 45° and 65° at 2700K, 3000K and 4000K. Installation in the ground and/or on the floor through polyethylene outer casing. 0.31" (8mm) extra-clear tempered glass. Integrated power supply. HCT surface finish available in three variants.