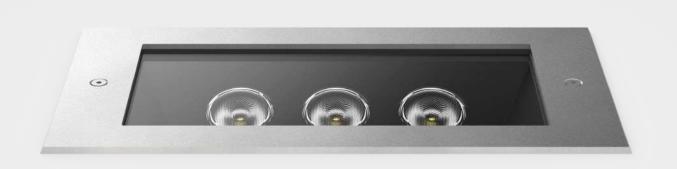

#### BASE

BASE is designed to be a real landmark, an emblem of safety where reliable and professional lighting is needed. As in baseball, the base is the focal point of the game, so BASE too is the element that if installed in the ground helps, with its light, to enhance the scene in which it is

Inox Bronze

Inox Graphite

Inox Bronze

Frame and lamp body in stainless steel, including the part recessed in the ground. Stainless steel fixing screws with color matched to the finish. Horizontal or vertical asymmetrical reflector. Optics from 21°, 45° and 65° at 2700K, 3000K and 4000K. Installation in the ground and/or on the floor through polyethylene outer casing. 0.31" (8mm) extra-clear tempered glass. Integrated power supply. HCT surface finish available in three variants.