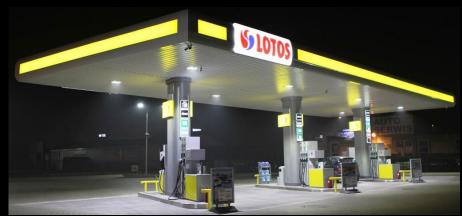

#### Lotos

Modernization 195 stations (2015-2021r).

Petrol station Circle K Modernization of 320 stations (2015-2021)

Petrol station ORLEN Modernization of 850 stations (2016-2021)

Petrol station Lotos Modernization of 195 stations (2015-2021) outside