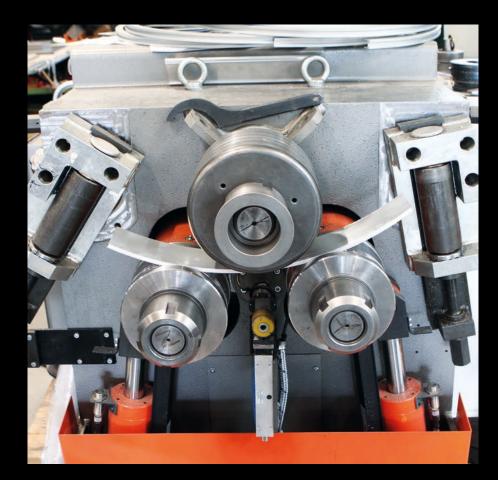

# **Bending machine**

This device makes our work much easier and opens up new possibilities for us. The bending machine consists of three driven rollers, which makes it very flexible and suitable for most bending and coiling operations.