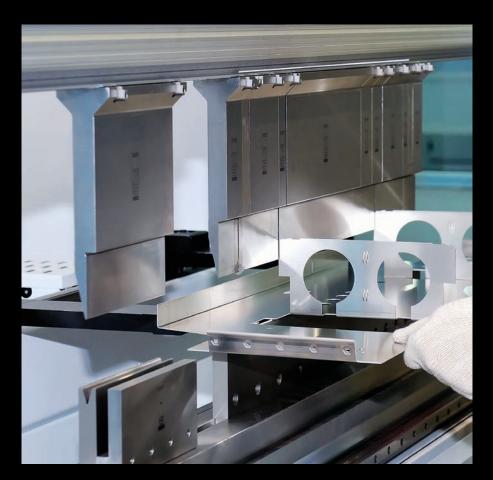

# **Punching machine**

The machine enables a fully automated production process - from sheet retrieval, punching of programmed parts, stacking of finished parts - to disposal of production waste. Furthermore, thanks to the fact that the machine has all the necessary functions such as punching, threading, bending, stamping and marking, the parts are prepared comprehensivel