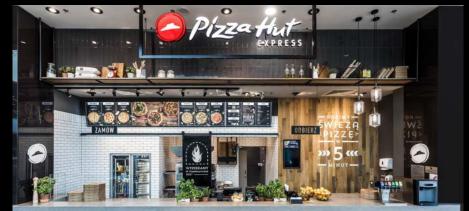

#### Restaurants

KFC Pizza Hut Burger King Starbucks Vapiano Popeyes

#### Restaurants

Pizza Hut

We have delivered luminaires to over 180 restaurants (2015-2020)

Countries:

Poland, Hungary, Czech Republic, Germany, Croatia, Serbia, France, Kuwait, Sweden, Slovakia, Guyana