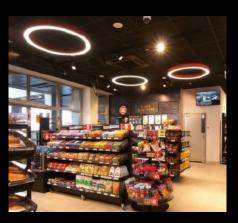

#### Lotos

Modernization 195 stations (2015-2021r).

Petrol station Circle K Modernization of 320 stations (2015-2021)

Petrol station ORLEN Modernization of 850 stations (2016-2021)

Petrol station Lotos Modernization of 195 stations (2015-2021) outside

Petrol station Lotos Modernization of 195 stations (2015-2021) inside