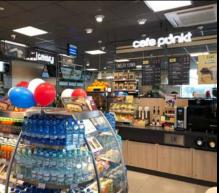

#### Lotos

Modernization 195 stations (2015-2021r).

Petrol station Circle K Modernization of 320 stations (2015-2021)

Petrol station ORLEN Modernization of 850 stations (2016-2021)

Petrol station Lotos Modernization of 195 stations (2015-2021) outside

Petrol station Lotos Modernization of 195 stations (2015-2021) inside