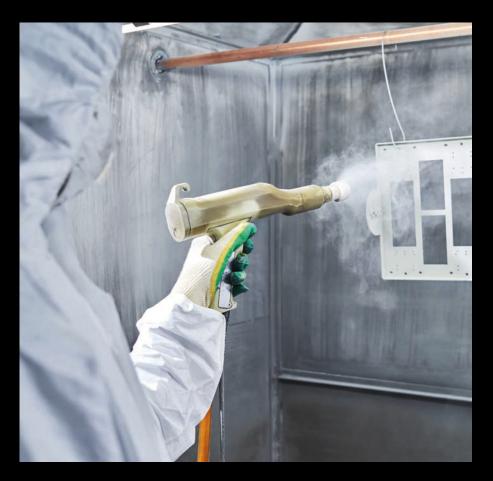

### **Powder coating**

Powder coating is one of the most popular methods used in metal painting. In this multi-stage and complex process, the most important element is cleaning and preparing material for painting in seven differend steps. This guarantees not only durability and 100% adhesion of the coating, but also a highly aesthetic effect.