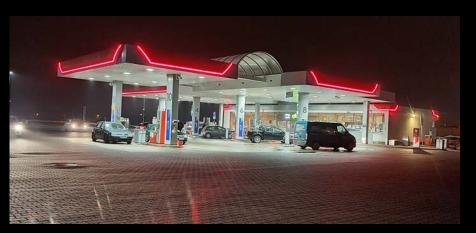

#### Lotos

Modernization 195 stations (2015-2021r).

Petrol station Circle K Modernization of 320 stations (2015-2021)

Petrol station ORLEN Modernization of 850 stations (2016-2021)

Petrol station Lotos Modernization of 195 stations (2015-2021) outside