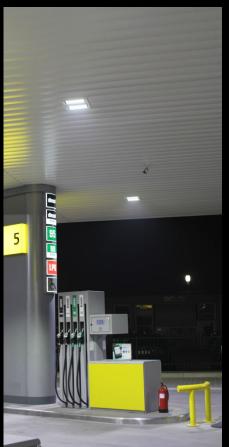

#### **ORLEN / BENZINA (Czechy)**

Modernization (2016-2021r): Orlen - 850 stations Benzina - 300 stations

Annual assessment in the Orlen network

2019 - 97,50/100 pts.

2018 - 96,67/100 pts.

2017 - 94,17/100 pts.