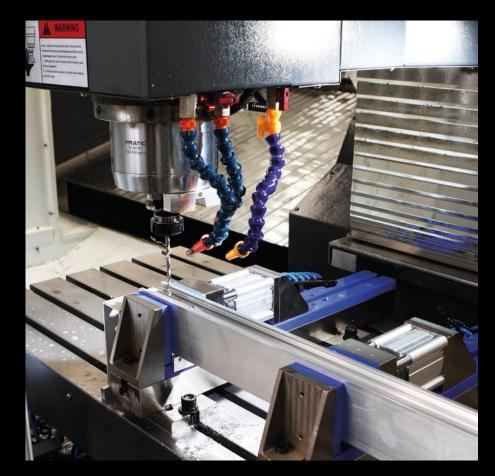

# **CNC** cutting

We perform the milling service on a 3-axis milling center from PRATIC company, which ensures the highest precision of machining thanks to the high-performance spindle system with a maximum speed of 10,000 rpm.