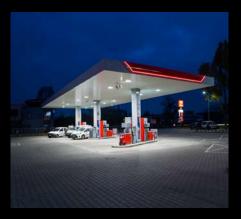

#### Circle K

Modernization 320 stations (2015-2021r)

#### Lotos

Modernization 195 stations (2015-2021r).

Petrol station Circle K Modernization of 320 stations (2015-2021)

Petrol station ORLEN Modernization of 850 stations (2016-2021)

Petrol station Lotos Modernization of 195 stations (2015-2021) outside