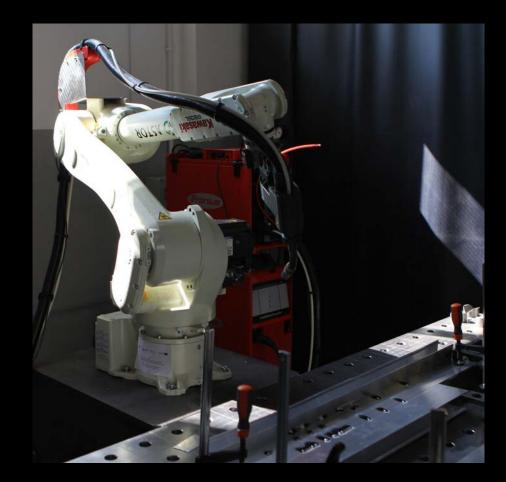

### **Automatic welding**

The KAWASAKI robot together with the FRONIUS with CMT welding machine is a high-class set of tools necessary for making perfect, repeatable welds, thanks to which we achieve an aesthetic detail. The ability to perform movement in 6 different planes simultaneously, gives the robot the advantage in the form of precise work in a shorter time.