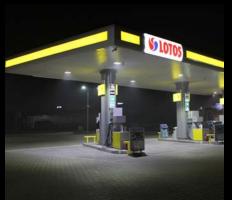

#### Lotos

Modernization 195 stations (2015-2021r).

Petrol station Circle K Modernization of 320 stations (2015-2021)

Petrol station ORLEN Modernization of 850 stations (2016-2021)

Petrol station Lotos Modernization of 195 stations (2015-2021) outside