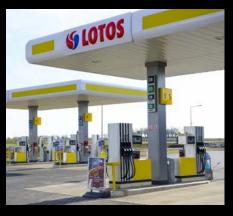

#### Lotos

Modernization 195 stations (2015-2021r).

Petrol station Circle K Modernization of 320 stations (2015-2021)

Petrol station ORLEN Modernization of 850 stations (2016-2021)

Petrol station Lotos Modernization of 195 stations (2015-2021) outside