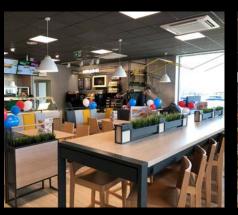

#### Restaurants

KFC Pizza Hut Burger King Starbucks Vapiano Popeyes

#### Restaurants

KFC

We have delivered luminaires to over 360 restaurants (2015-2020)

Countries:

Poland, Hungary, Czech Republic, Germany, Croatia, Serbia, France, Kuwait, Sweden, Slovakia, Guyana

#### Restaurants

Pizza Hut

We have delivered luminaires to over 180 restaurants (2015-2020)

Countries:

Poland, Hungary, Czech Republic, Germany, Croatia, Serbia, France, Kuwait, Sweden, Slovakia, Guyana

#### Restaurants

Starbucks

We have delivered luminaires to over 60 restaurants (2015-2020)

Countries:

Poland, Slovakia, Germany

#### Restaurants Vapiano Countries: Great Britain