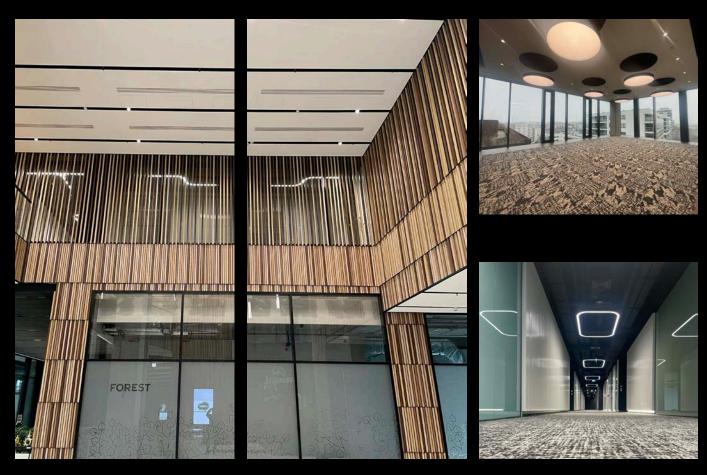

# **Interior Office**

References

10,000 meters of Snake products.
Fully automatic system Dali controlled with movement and present sensors.

Net Company Poland

Varso Warsaw, Poland

PeKaO Warsaw, Poland

Central Technology House (CDT) Warsaw, Poland arch. Ewa Latoszek

600 meters Snake profiles centre of Warsaw Smyk building.

1000 meters of Snake designs plus many others organic products.

UPL Warsaw, Poland arch. Limearch.

### Interior office

Warta Unit Warsaw Varso Warsaw PKO Warsaw Central technology house (CDT) Warsaw Axpo Warsaw Hol 7.7 Warsaw UPL Warsaw CBRE Golder Unit Warsaw Maurisse Gdynia Symetris Łódź Nobilis Wrocław Development Park Warsav Lease Plan Warsaw Budizol Warsaw L'oreal Warsaw
Canal + Warsaw
Ipopema Group Warsaw
Connect Medica Warsaw
ITI Warsaw
Espes Opacz
Gwarant Katowice