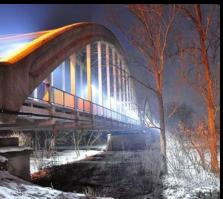

### **Street lighting**

Municipality of Białobrzegi 1640 pcs luminaires.

Municipality of Wyśmierzyce 225 pcs luminaires.

Municipality of Masłów 1195 pcs luminaires.

Municipality of Czarna Białostocka 1374 pcs luminaires.

Municipality of Kock 612 pcs luminaires.

Municipality of Pniewy.

Municipality of Błędów.

Municipality of Ustka and Słupsk.

Moniuszko Park in Łódź.

Street lighting

Municipality of Białobrzegi 1640 pcs luminaires and historical bridge ilumination (2015),Poland