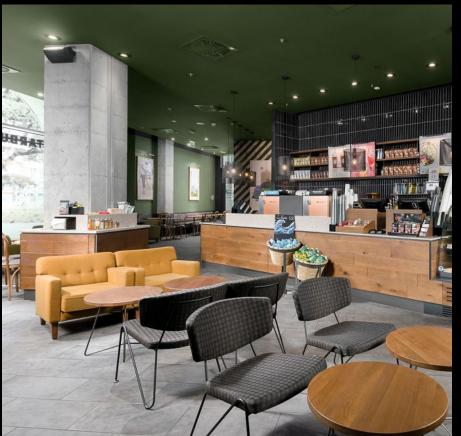

# **Interior Office**

References

10,000 meters of Snake products.
Fully automatic system Dali controlled with movement and present sensors.

Net Company Poland

Varso Warsaw, Poland

PeKaO Warsaw, Poland

Central Technology House (CDT) Warsaw, Poland arch. Ewa Latoszek

### Interior office

Warta Unit Warsaw Varso Warsaw PKO Warsaw Central technology house (CDT) Warsaw Axpo Warsaw Hol 7.7 Warsaw UPL Warsaw CBRE Golder Unit Warsaw Maurisse Gdynia Symetris Łódź Nobilis Wrocław Development Park Warsav Lease Plan Warsaw Budizol Warsaw L'oreal Warsaw
Canal + Warsaw
Ipopema Group Warsaw
Connect Medica Warsaw
ITI Warsaw
Espes Opacz
Gwarant Katowice