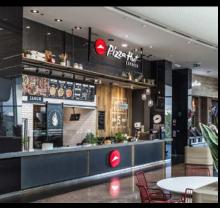

#### Restaurants

Pizza Hut

We have delivered luminaires to over 180 restaurants (2015-2020)

Countries:

Poland, Hungary, Czech Republic, Germany, Croatia, Serbia, France, Kuwait, Sweden, Slovakia, Guyana