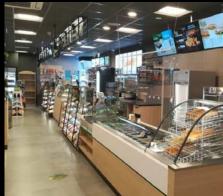

#### **Petrol stations**

Circle K Orlen Lotos Benzina MOL

#### Circle K

Modernization 320 stations (2015-2021r)

#### **ORLEN / BENZINA (Czechy)**

Modernization (2016-2021r): Orlen - 850 stations Benzina - 300 stations

Annual assessment in the Orlen network

2019 - 97,50/100 pts.

2018 - 96,67/100 pts.

2017 - 94,17/100 pts.

#### Lotos

Modernization 195 stations (2015-2021r).

Petrol station Circle K Modernization of 320 stations (2015-2021)

Petrol station ORLEN Modernization of 850 stations (2016-2021)

Petrol station Lotos Modernization of 195 stations (2015-2021) outside