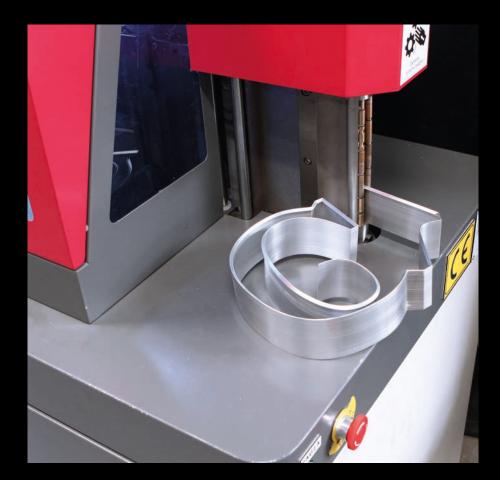

### **Automatic Hausing Bender**

Our latest acquisition Automatic Hausing Bender machines is a line of fully automated CNC bending machines for letters, logos, signs, symbols and other elements with an unusual shape. We use it to bend smaller elements such as the housings of our Multicons.