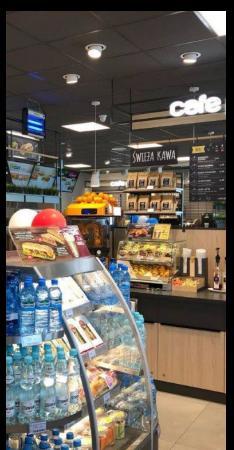

Britain











# Petrol stations and street lighting

References

.











#### **Petrol stations**

Circle K Orlen Lotos Benzina MOL

### **Petrol stations**

#### Circle K

Modernization 320 stations (2015-2021r)

#### **ORLEN / BENZINA (Czechy)**

Modernization (2016-2021r): Orlen - 850 stations Benzina - 300 stations

Annual assessment in the Orlen network

2019 - 97,50/100 pts.

2018 - 96,67/100 pts.

2017 - 94,17/100 pts.

#### Lotos

Modernization 195 stations (2015-2021r).





Petrol station Circle K Modernization of 320 stations (2015-2021)









Petrol station ORLEN Modernization of 850 stations (2016-2021)









Petrol station Lotos Modernization of 195 stations (2015-2021) outside











Petrol station Lotos Modernization of 195 stations (2015-2021) inside











### **Street lighting**

Municipality of Białobrzegi 1640 pcs luminaires.

Municipality of Wyśmierzyce 225 pcs luminaires.

Municipality of Masłów 1195 pcs luminaires.

Municipality of Czarna Białostocka 1374 pcs luminaires.

Municipality of Kock 612 pcs luminaires.

Municipality of Pniewy.

Municipality of Błędów.

Municipality of Ustka and Słupsk.

Moniuszko Park in Łódź.















Street lighting

Municipality of Białobrzegi 1640 pcs luminaires and historical bridge ilumination (2015),Poland



# **Public procurement**

References

1. Ministry of Finance Warsaw

Sewage treatment "Czajka", Warsaw

3. Warsaw Trams Warsaw

University of Science and Technology Wroclaw

5. IBB PAN - Institute of Biochemistry and Polish Biophysics Academy of Sciences Warsaw

Provincial Integrat