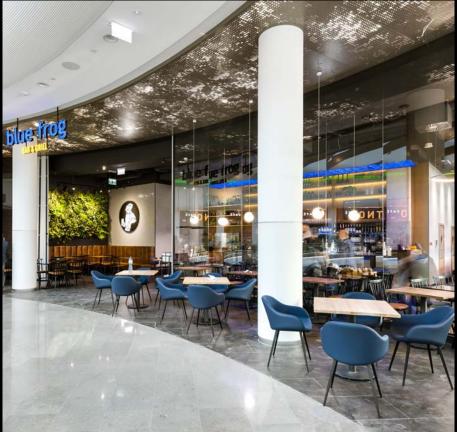

#### Restaurants

KFC Pizza Hut Burger King Starbucks Vapiano Popeyes

### Restaurants

#### Restaurants

KFC

We have delivered luminaires to over 360 restaurants (2015-2020)

Countries:

Poland, Hungary, Czech Republic, Germany, Croatia, Serbia, France, Kuwait, Sweden, Slovakia, Guyana

#### Restaurants

Pizza Hut

We have delivered luminaires to over 180 restaurants (2015-2020)

Countries:

Poland, Hungary, Czech Republic, Germany, Croatia, Serbia, France, Kuwait, Sweden, Slovakia, Guyana

#### Restaurants

Starbucks

We have delivered luminaires to over 60 restaurants (2015-2020)

Countries:

Poland, Slovakia, Germany

#### Restaurants Vapiano Countries: Great Britain