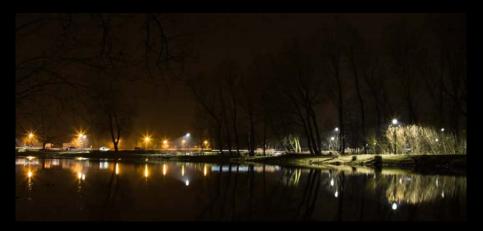

### **Street lighting**

Municipality of Białobrzegi 1640 pcs luminaires.

Municipality of Wyśmierzyce 225 pcs luminaires.

Municipality of Masłów 1195 pcs luminaires.

Municipality of Czarna Białostocka 1374 pcs luminaires.

Municipality of Kock 612 pcs luminaires.

Municipality of Pniewy.

Municipality of Błędów.

Municipality of Ustka and Słupsk.

Moniuszko Park in Łódź.

Street lighting

Municipality of Białobrzegi 1640 pcs luminaires and historical bridge ilumination (2015),Poland