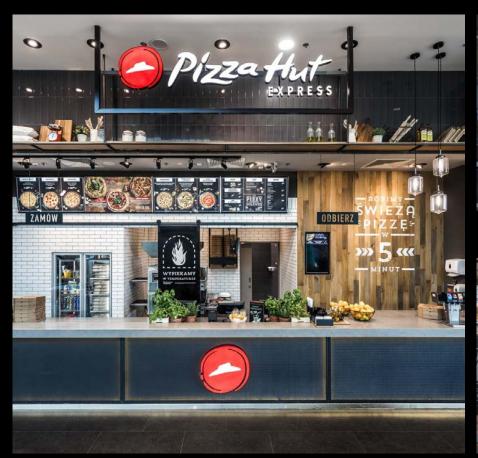

#### Restaurants

Pizza Hut

We have delivered luminaires to over 180 restaurants (2015-2020)

Countries:

Poland, Hungary, Czech Republic, Germany, Croatia, Serbia, France, Kuwait, Sweden, Slovakia, Guyana