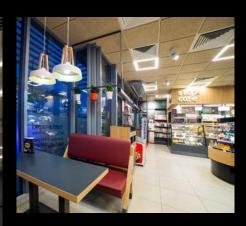

#### Lotos

Modernization 195 stations (2015-2021r).

Petrol station Circle K Modernization of 320 stations (2015-2021)

Petrol station ORLEN Modernization of 850 stations (2016-2021)

Petrol station Lotos Modernization of 195 stations (2015-2021) outside

Petrol station Lotos Modernization of 195 stations (2015-2021) inside