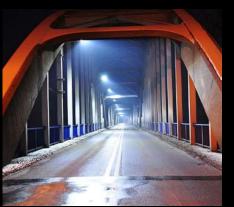

### **Street lighting**

Municipality of Białobrzegi 1640 pcs luminaires.

Municipality of Wyśmierzyce 225 pcs luminaires.

Municipality of Masłów 1195 pcs luminaires.

Municipality of Czarna Białostocka 1374 pcs luminaires.

Municipality of Kock 612 pcs luminaires.

Municipality of Pniewy.

Municipality of Błędów.

Municipality of Ustka and Słupsk.

Moniuszko Park in Łódź.

Street lighting

Municipality of Białobrzegi 1640 pcs luminaires and historical bridge ilumination (2015),Poland