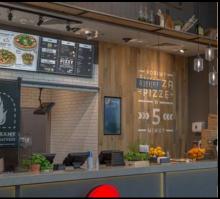

#### Restaurants

KFC

We have delivered luminaires to over 360 restaurants (2015-2020)

Countries:

Poland, Hungary, Czech Republic, Germany, Croatia, Serbia, France, Kuwait, Sweden, Slovakia, Guyana

#### Restaurants

Pizza Hut

We have delivered luminaires to over 180 restaurants (2015-2020)

Countries:

Poland, Hungary, Czech Republic, Germany, Croatia, Serbia, France, Kuwait, Sweden, Slovakia, Guyana