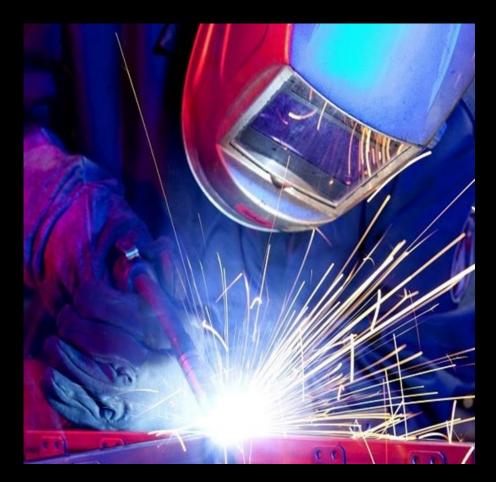

# Welding

The welding machine is an indispensable tool for mechanical operations of components. Using various welding technologies (migomat, tig, CMT and laser welding) we can work with many types of materials, such as black steel, stainless steel or aluminum.

### **Automatic welding**

The KAWASAKI robot together with the FRONIUS with CMT welding machine is a high-class set of tools necessary for making perfect, repeatable welds, thanks to which we achieve an aesthetic detail. The ability to perform movement in 6 different planes simultaneously, gives the robot the advantage in the form of precise work in a shorter time.