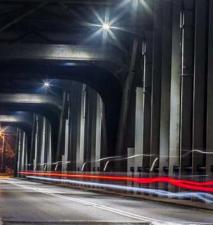

### **Street lighting**

Municipality of Białobrzegi 1640 pcs luminaires.

Municipality of Wyśmierzyce 225 pcs luminaires.

Municipality of Masłów 1195 pcs luminaires.

Municipality of Czarna Białostocka 1374 pcs luminaires.

Municipality of Kock 612 pcs luminaires.

Municipality of Pniewy.

Municipality of Błędów.

Municipality of Ustka and Słupsk.

Moniuszko Park in Łódź.

Street lighting

Municipality of Białobrzegi 1640 pcs luminaires and historical bridge ilumination (2015),Poland