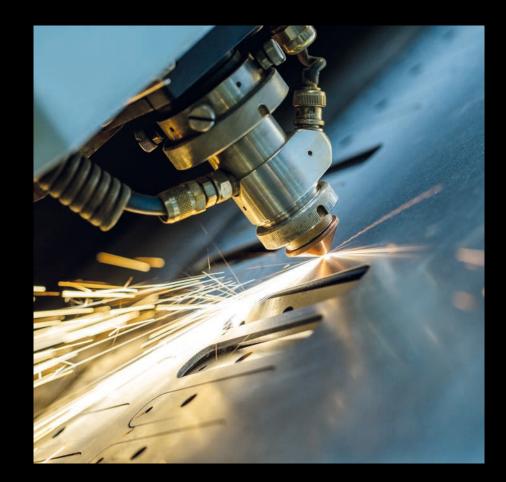

### **Cutting with light**

Laser cutting is one of the processes of thermal separation. The laser beam hits the surface of the material and heats it strongly until it melts or evaporates completely. High precision, speed and versatility of the laser are the great advantages of using this process. This technology makes it possible to produce finished parts that do not require further finishing.