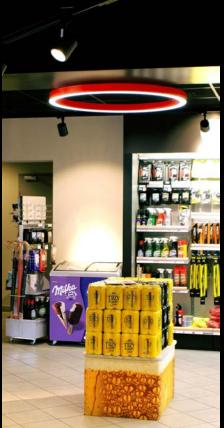

a, France, Kuwait, Sweden, Slovakia, Guyana







#### Restaurants

Starbucks

We have delivered luminaires to over 60 restaurants (2015-2020)

Countries:

Poland, Slovakia, Germany







#### Restaurants Vapiano Countries: Great Britain











# Petrol stations and street lighting

References

.











#### **Petrol stations**

Circle K Orlen Lotos Benzina MOL

### **Petrol stations**

#### Circle K

Modernization 320 stations (2015-2021r)

#### **ORLEN / BENZINA (Czechy)**

Modernization (2016-2021r): Orlen - 850 stations Benzina - 300 stations

Annual assessment in the Orlen network

2019 - 97,50/100 pts.

2018 - 96,67/100 pts.

2017 - 94,17/100 pts.

#### Lotos

Modernization 195 stations (2015-2021r).





Petrol station Circle K Modernization of 320 stations (2015-2021)









Petrol station ORLEN Modernization of 850 stations (2016-2021)









Petrol station Lotos Modernization of 195 stations (2015-2021) outside











Petrol station Lotos Modernization of 195 stations (2015-2021) inside











### **Street lighting**

Municipality of Białobrzegi 1640 pcs luminaires.

Municipality of Wyśmierzyce 225 pcs luminaires.

Municipality of Masłów 1195 pcs luminaires.

Municipality of Czarna Białostocka 1374 pcs luminaires.

Municipality of Kock 612 pcs luminaires.

Municipality of Pniewy.

Municipality of Błędów.

Municipality of Ustka and Słupsk.

Moniuszko Park in Łódź.















Street lighting

Municipality of Białobrzegi 1640 pcs luminaires and historical bridge ilumination (2015),Poland



# **Public procurement**

References

1. Ministry o