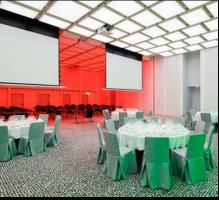

# Hotels

References

**Hotel Nobu** Warsaw, Poland arch. Medusa Group

First Nobu Hotel in Europe opened by Robert De Niro.

Hotel The Bridge - MGallery Wroclaw, Poland arch. Medusa Group

7000 meters Organic profiles. Gold medal for best hotel 2021.

The Bridge is a winner in the category of Luxury Architecture Design Hotel in Europe.

The Warsaw HUB Crown Plaza Warsaw, Poland arch. Tremend.

Fifteen floors for four star hotel centre of Warsaw. Many designs, more than 4000 of fixture.