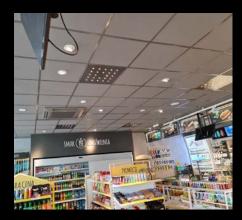

#### **Petrol stations**

Circle K Orlen Lotos Benzina MOL

#### Lotos

Modernization 195 stations (2015-2021r).

Petrol station Circle K Modernization of 320 stations (2015-2021)

Petrol station ORLEN Modernization of 850 stations (2016-2021)

Petrol station Lotos Modernization of 195 stations (2015-2021) outside

Petrol station Lotos Modernization of 195 stations (2015-2021) inside