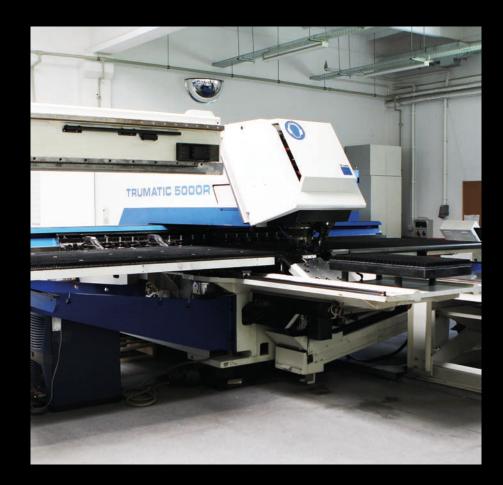

# **Punching machine**

The machine enables a fully automated production process - from sheet retrieval, punching of programmed parts, stacking of finished parts - to disposal of production waste. Furthermore, thanks to the fact that the machine has all the necessary functions such as punching, threading, bending, stamping and marking, the parts are prepared comprehensivel