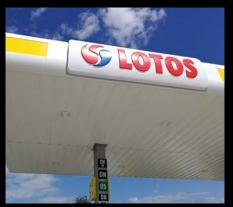

#### Lotos

Modernization 195 stations (2015-2021r).

Petrol station Circle K Modernization of 320 stations (2015-2021)

Petrol station ORLEN Modernization of 850 stations (2016-2021)

Petrol station Lotos Modernization of 195 stations (2015-2021) outside