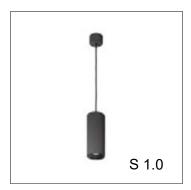

## **ALTOPIANO S 1.0, 3.0**

8W, 15W/20W, INTEGRAL 120VAC

installation instructions