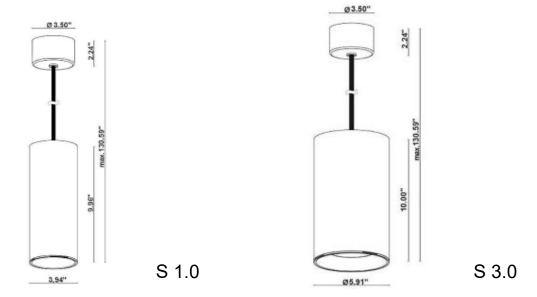

pe of use. It must include the following operations:

- Periodically clean fixtures to remove dirt from gratings and screw heads.
- · Check tightness of screws on various parts of the device.
- Check that all cable glands and cables are intact and tight. Check that the glass or plastic lens is intact, and replace it if broken or damaged.
- The internal components such as the ballast, driver, washers and screws must not show clear signs of
  oxidation or rust. Clear traces of rust and oxidation will indicate the presence of water inside the device.
- In the case of damage, the components must be replaced by original components or spare parts.

P: 908-996-7710 F: 908-996-7042

## **ALTOPIANO S 1.0, 3.0**

8W, 15W/20W, INTEGRAL 120VAC



installation instructions

## **FIXTURE DIMENSIONS:**



### **FIXTURE INSTALLATION**



P: 908-996-7710 F: 908-996-7042







P: 908-996-7710 F: 908-996-7042 8W, 15W/20W, INTEGRAL 120VAC

installation instructions