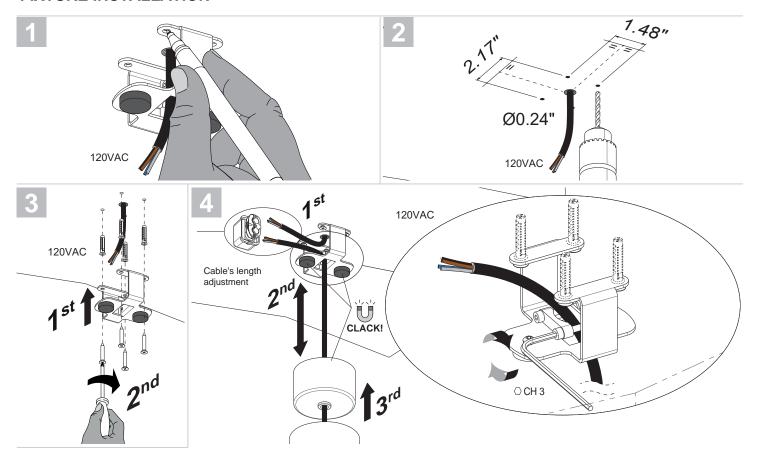

### **FIXTURE INSTALLATION**

P: 908-996-7710 F: 908-996-7042

P: 908-996-7710 F: 908-996-7042 8W, 15W/20W, INTEGRAL 120VAC

installation instructions