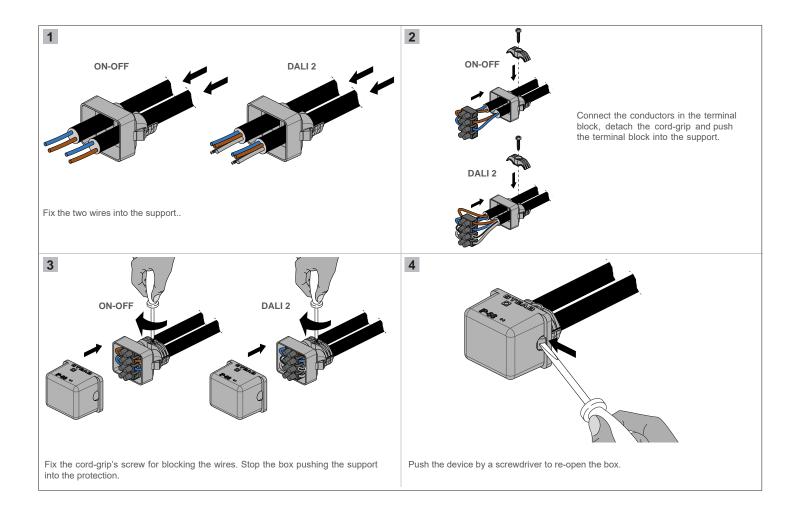

**ATTENTION:** <u>For Wall/Ceiling</u> - It is the contractor's responsibility to caulk around all the edges between the fixture and the mounting surface to satisfy wet label requirements.

Contractor **MUST** use gel-filled wire nuts.