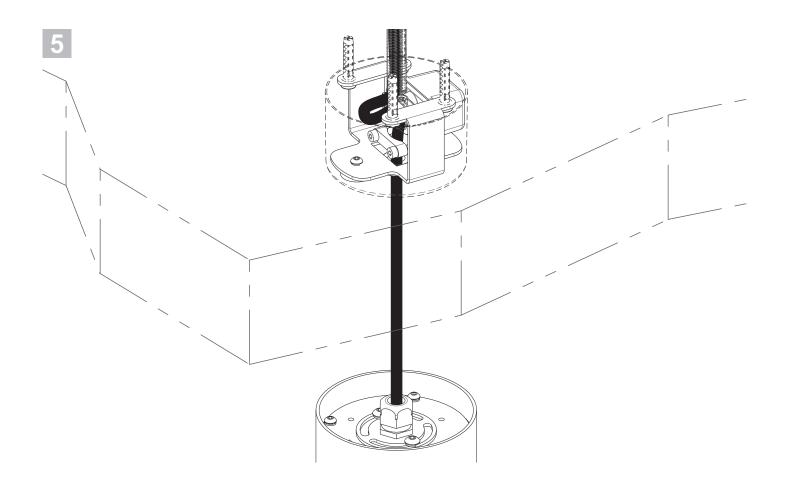

y clean fixtures to remove dirt from gratings and screw heads.
- · Check tightness of screws on various parts of the device.
- Check that all cable glands and cables are intact and tight. Check that the glass or plastic lens is intact, and replace it if broken or damaged.
- The internal components such as the ballast, driver, washers and screws must not show clear signs of
  oxidation or rust. Clear traces of rust and oxidation will indicate the presence of water inside the device.
- In the case of damage, the components must be replaced by original components or spare parts.

P: 908-996-7710 F: 908-996-7042

## **ALTOPIANO S 1.0, 3.0**

8W, 15W/20W, INTEGRAL 120VAC



installation instructions

## **FIXTURE DIMENSIONS:**



### **FIXTURE INSTALLATION**



P: 908-996-7710 F: 908-996-7042







P: 908-996-7710 F: 908-996-7042 8W, 15W/20W, INTEGRAL 120VAC

installation instructions