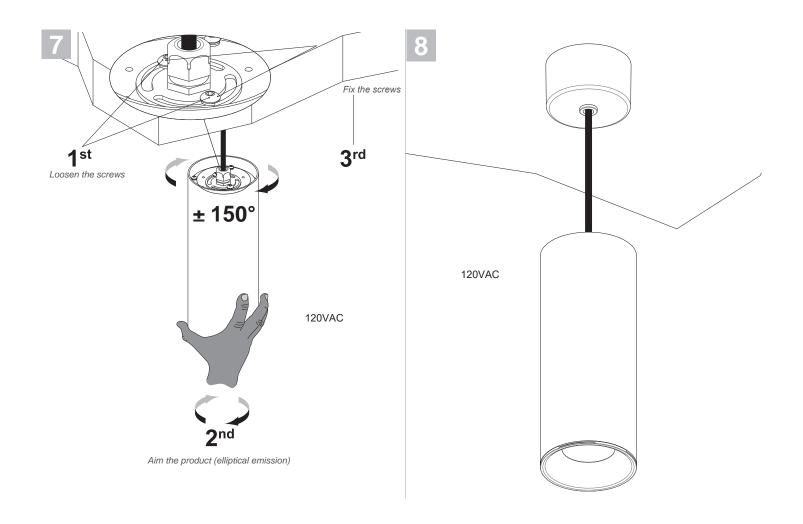

### **FIXTURE INSTALLATION**

P: 908-996-7710 F: 908-996-7042

P: 908-996-7710 F: 908-996-7042 8W, 15W/20W, INTEGRAL 120VAC

installation instructions