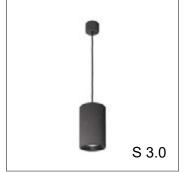

## **ALTOPIANO S 1.0, 3.0**

8W, 15W/20W, INTEGRAL 120VAC

installation instructions