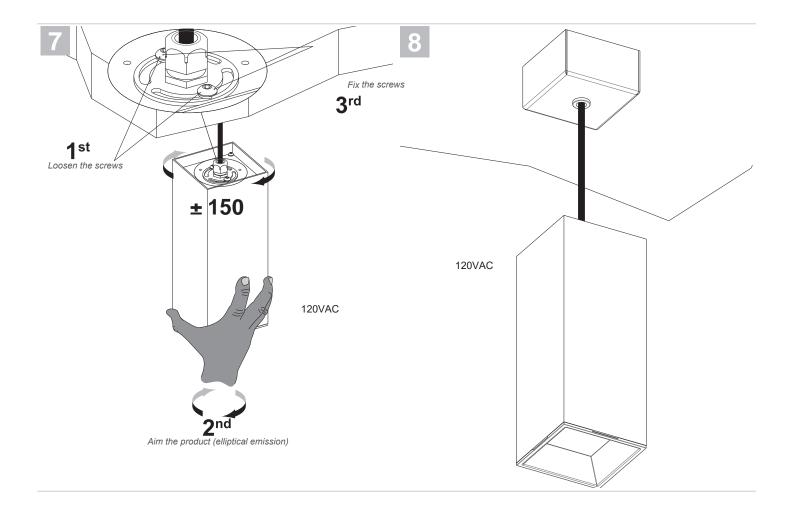

## **FIXTURE INSTALLATION**

P: 908-996-7710 F: 908-996-7042 8W, 15W/20W, INTEGRAL 120VAC

installation instructions

8W, 15W/20W, INTEGRAL 120VAC

installation instructions