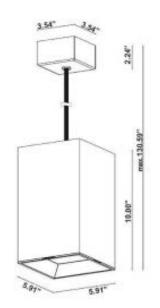

It must include the following operations:

- Periodically clean fixtures to remove dirt from gratings and screw heads.
- Check tightness of screws on various parts of the device.
- Check that all cable glands and cables are intact and tight. Check that the glass or plastic lens is intact, and replace it if broken or damaged.
- The internal components such as the ballast, driver, washers and screws must not show clear signs of oxidation or rust. Clear traces of rust and oxidation will indicate the presence of water inside the device.
- In the case of damage, the components must be replaced by original components or spare parts.

P: 908-996-7710 F: 908-996-7042

## **ALTOPIANO S 1.1, 3.1**

designplan@

installation instructions

8W, 15W/20W, INTEGRAL 120VAC

### **FIXTURE DIMENSIONS:**





S 3.1

## **FIXTURE INSTALLATION**







P: 908-996-7710 F: 908-996-7042 8W, 15W/20W, INTEGRAL 120VAC

installation instructions



8W, 15W/20W, INTEGRAL 120VAC

installation instructions