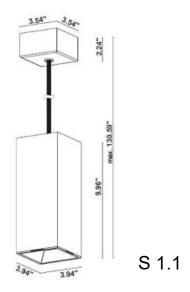

## **ALTOPIANO S 1.1, 3.1**

designplan@

installation instructions

8W, 15W/20W, INTEGRAL 120VAC