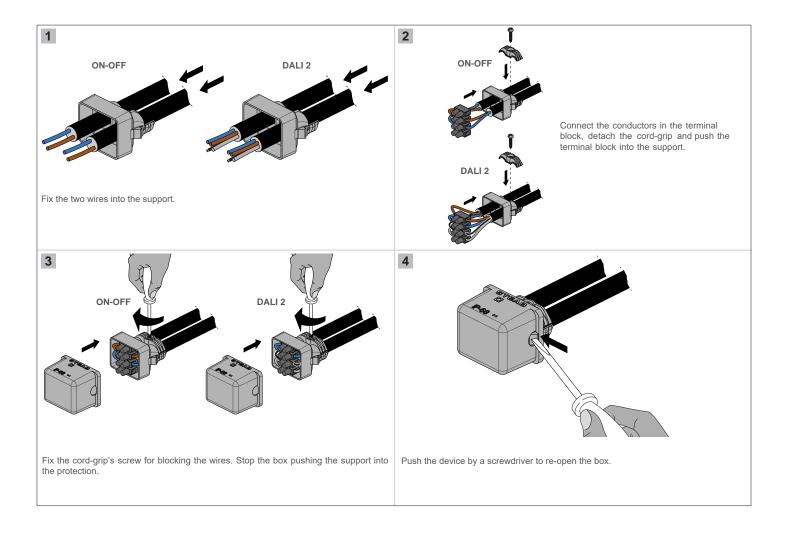

## **FIXTURE INSTALLATION**

P: 908-996-7710 F: 908-996-7042 8W, 15W/20W, INTEGRAL 120VAC

installation instructions

8W, 15W/20W, INTEGRAL 120VAC

installation instructions