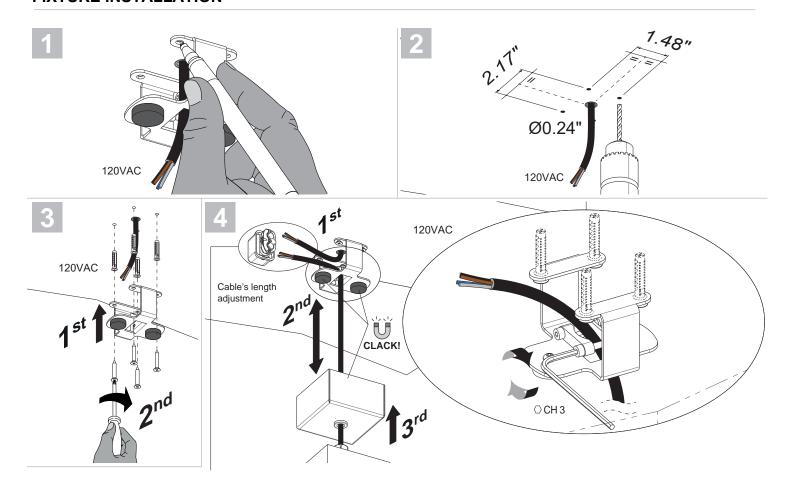

## **FIXTURE INSTALLATION**

P: 908-996-7710 F: 908-996-7042 8W, 15W/20W, INTEGRAL 120VAC

installation instructions

8W, 15W/20W, INTEGRAL 120VAC

installation instructions