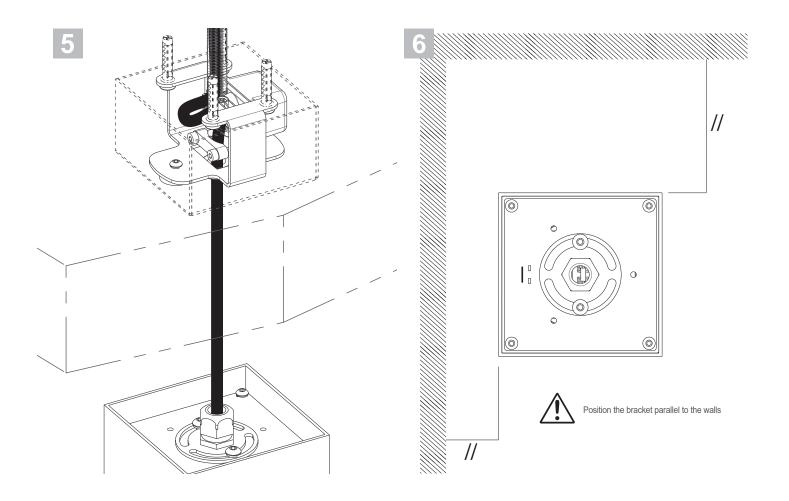

## **FIXTURE INSTALLATION**

P: 908-996-7710 F: 908-996-7042 8W, 15W/20W, INTEGRAL 120VAC

installation instructions

8W, 15W/20W, INTEGRAL 120VAC

installation instructions