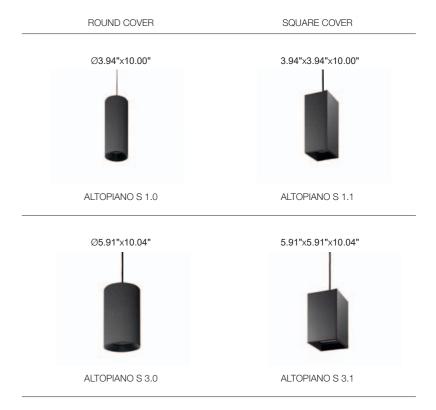

## **ALTOPIANO S**

SUSPENDED FOR OUTDOOR APPLICATIONS

Developed from the concept for the Altopiano downlight, the Altopiano S collection has been created to offer the hospitality and residential sectors a suspended fixture in two minimalist looks: square or cylindrical. A key feature of Altopiano S is its excellent visual comfort, due to its recessed optics and the possibility to build in a honeycomb louvre and anti-glare shield with concentric rings, as well as a UGR of less than 19 with the narrow, medium and wide optics. The range of optics is rounded off by a diffuse output, perfect for lighting porches, canopies, hallways and corridors. The square or cylindrical contours of the external aluminum housing incorporate a thermally conductive technopolymer fixture with outstanding corrosion resistance. Altopiano S is ideally suited for use in both outdoor areas and high humidity environments, such as cellars and wellness centres.

Altopiano S 1.1, 3000K, 8W, 50°, cor-ten.