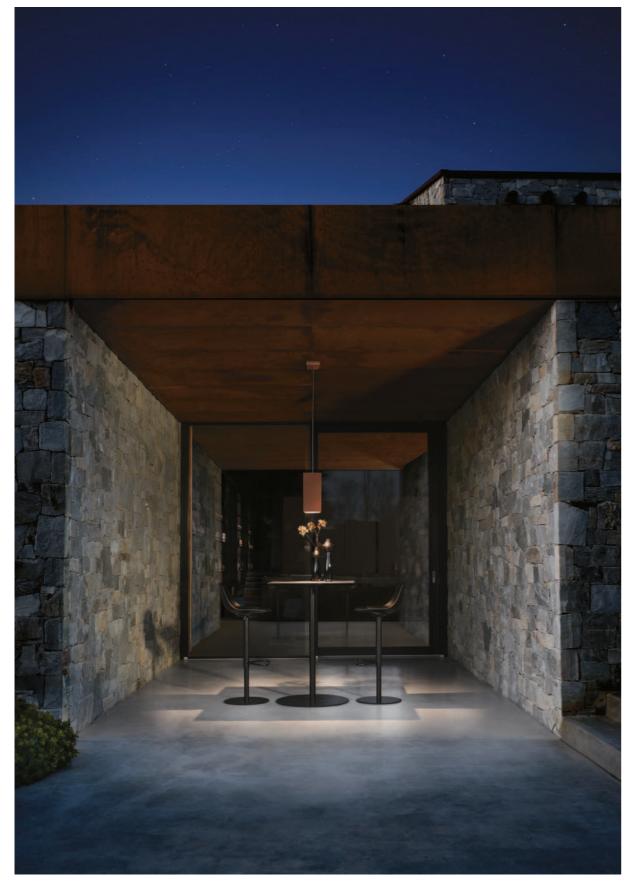

## **ALTOPIANO S**

SUSPENDED FOR OUTDOOR APPLICATIONS

Developed from the concept for the Altopiano downlight, the Altopiano S collection has been created to offer the hospitality and residential sectors a suspended fixture in two minimalist looks: square or cylindrical. A key feature of Altopiano S is its excellent visual comfort, due to its recessed optics and the possibility to build in a honeycomb louvre and anti-glare shield with concentric rings, as well as a UGR of less than 19 with the narrow, medium and wide optics. The range of optics is rounded off by a diffuse output, perfect for lighting porches, canopies, hallways and corridors. The square or cylindrical contours of the external aluminum housing incorporate a thermally conductive technopolymer fixture with outstanding corrosion resistance. Altopiano S is ideally suited for use in both outdoor areas and high humidity environments, such as cellars and wellness centres.

Altopiano S 1.1, 3000K, 8W, 50°, cor-ten.