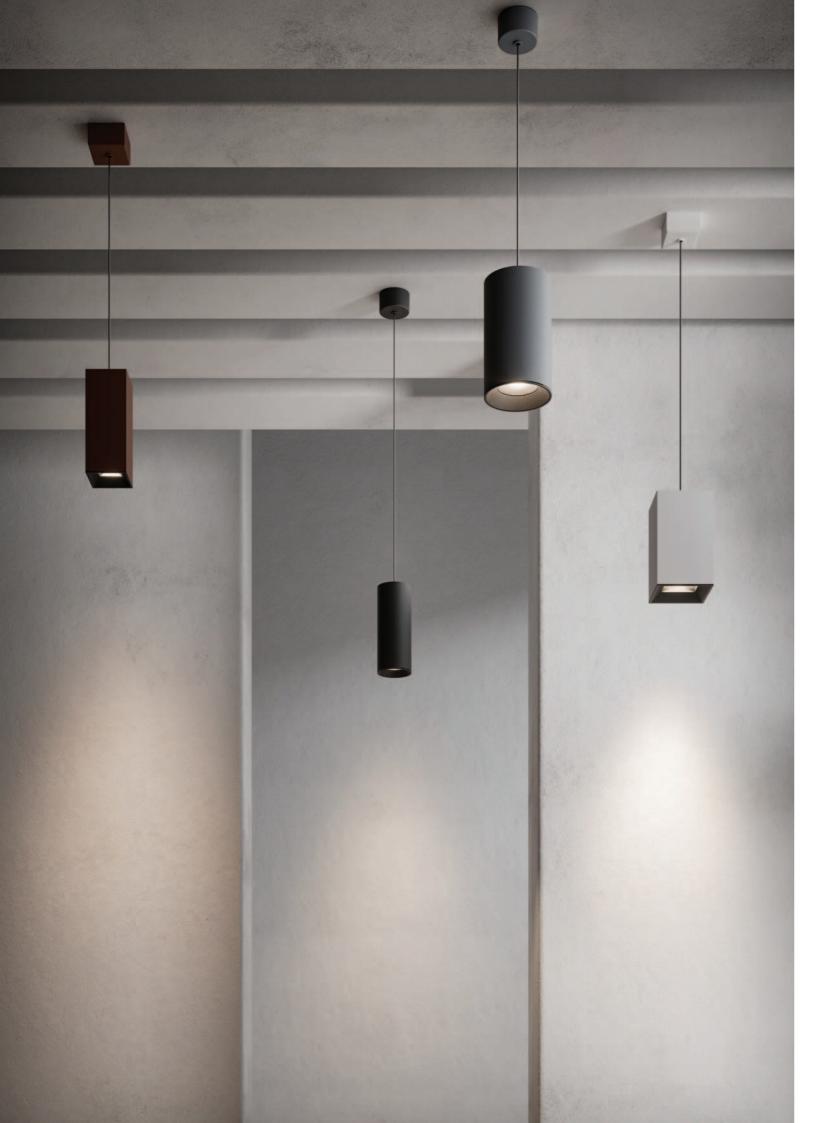

## **ALTOPIANO S**

SUSPENDED FOR OUTDOOR APPLICATIONS

Developed from the concept for the Altopiano downlight, the Altopiano S collection has been created to offer the hospitality and residential sectors a suspended fixture in two minimalist looks: square or cylindrical. A key feature of Altopiano S is its excellent visual comfort, due to its recessed optics and the possibility to build in a honeycomb louvre and anti-glare shield with concentric rings, as well as a UGR of less than 19 with the narrow, medium and wide optics. The range of optics is rounded off by a diffuse output, perfect for lighting porches, canopies, hallways and corridors. The square or cylindrical contours of the external aluminum housing incorporate a thermally conductive technopolymer fixture with outstanding corrosion resistance. Altopiano S is ideally suited for use in both outdoor areas and high humidity environments, such as cellars and wellness centres.

Altopiano S 1.1, 3000K, 8W, 50°, cor-ten.