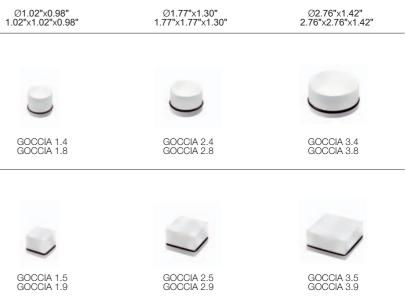

With a diffuse output that guarantees excellent visual comfort, Goccia offers way guidance in driveways, external walkways and on steps in residential and hospitality contexts. Its light is perfectly uniform thanks to a mixing chamber built into the resin body, which has high protection ratings of IP65 and IP68. The LED color mixing in the RGB versions satisfies even the most creative design requirements. Goccia is a versatile fixture that can be installed flush with the surface using an outer casing and is also suitable for wall mounting to produce artistic, emotive and communicative lighting.

## CIA

STEP LIGHTS FOR OUTDOOR APPLICATIONS

Tel: (908) 996-7710 Fax: (908) 996-7042

Goccia 2.4, 3000K, 2W, diffuse.

12VDC; 24VDC

0.6W up to 3.5W

CRI 80

White tones: up to 58 lm (3000K) RGB: up to 50 lm, R: 15 lm G: 34 lm B: 7 lm

Optics: diffuse

IP65 IP68 IK10