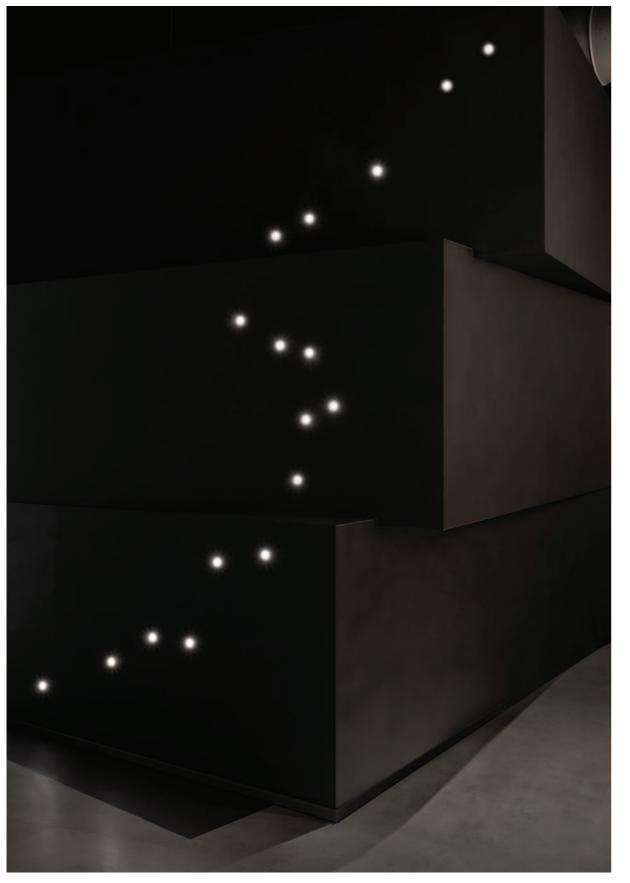

With a diffuse output that guarantees excellent visual comfort, Goccia offers way guidance in driveways, external walkways and on steps in residential and hospitality contexts. Its light is perfectly uniform thanks to a mixing chamber built into the resin body, which has high protection ratings of IP65 and IP68. The LED color mixing in the RGB versions satisfies even the most creative design requirements. Goccia is a versatile fixture that can be installed flush with the surface using an outer casing and is also suitable for wall mounting to produce artistic, emotive and communicative lighting.

## CIA

STEP LIGHTS FOR OUTDOOR APPLICATIONS

Tel: (908) 996-7710 Fax: (908) 996-7042

Goccia 2.4, 3000K, 2W, diffuse.

12VDC; 24VDC

0.6W up to 3.5W

CRI 80

White tones: up to 58 lm (3000K) RGB: up to 50 lm, R: 15 lm G: 34 lm B: 7 lm

Optics: diffuse

IP65 IP68 IK10