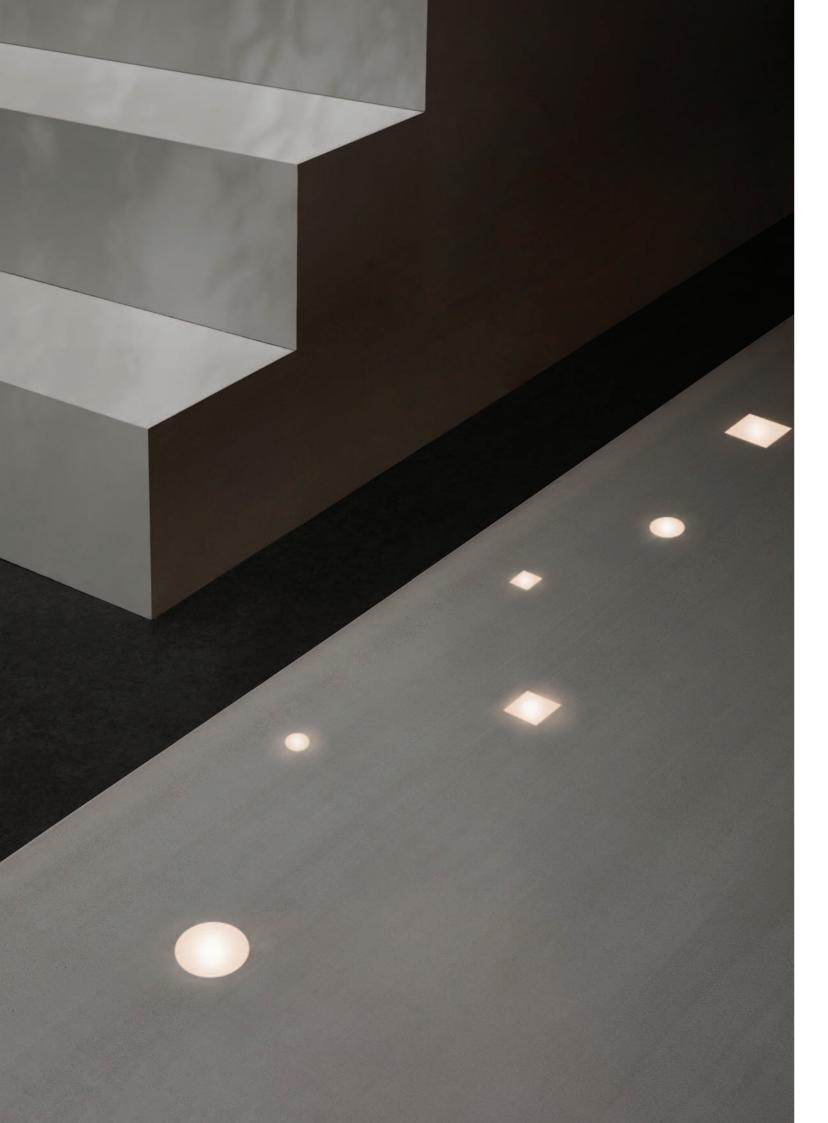

With a diffuse output that guarantees excellent visual comfort, Goccia offers way guidance in driveways, external walkways and on steps in residential and hospitality contexts. Its light is perfectly uniform thanks to a mixing chamber built into the resin body, which has high protection ratings of IP65 and IP68. The LED color mixing in the RGB versions satisfies even the most creative design requirements. Goccia is a versatile fixture that can be installed flush with the surface using an outer casing and is also suitable for wall mounting to produce artistic, emotive and communicative lighting.

## CIA

STEP LIGHTS FOR OUTDOOR APPLICATIONS

Tel: (908) 996-7710 Fax: (908) 996-7042

Goccia 2.4, 3000K, 2W, diffuse.

12VDC; 24VDC

0.6W up to 3.5W

CRI 80

White tones: up to 58 lm (3000K) RGB: up to 50 lm, R: 15 lm G: 34 lm B: 7 lm

Optics: diffuse

IP65 IP68 IK10