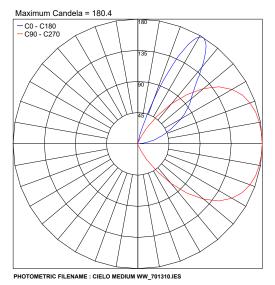

## **CIELO MEDIUM WALL-WASHER**

PHOTOMETRIC DATA

Note: All photometry is 3000K

Job Name/Date:

Fixture Type Designation:

sales@designplan.com www.designplan.com **79 Trenton Avenue, Frenchtown NJ 08825** © Copyright 2024 Designplan Lighting, Inc. Published: July 26, 2024 P: 908-996-7710 F: 908-996-7042 2 of 2