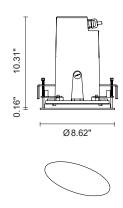

designplan

**Fixture Dimensions** 

Ø8.27" HOLE FOR RECESS

**ORDERING INFORMATION** 

Example: 701310P.27.SS. Power Supplies ordered separately.

| 701310P   |                                                             | SS                   |
|-----------|-------------------------------------------------------------|----------------------|
| Model No. | ССТ                                                         | Finish               |
| 701310P   | <b>27</b> - 2700K<br><b>30</b> - 3000K<br><b>40</b> - 4000K | SS - Stainless Steel |