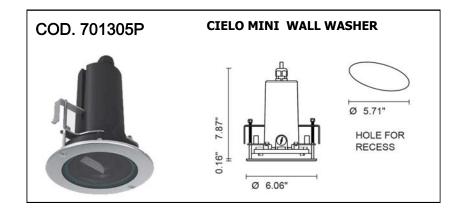

## CIELO MINI (BLADE, COB, DIFFUSE, HP, WALLWASHER) designplan

8W, 8W, 6W, 8W, 6W, INTEGRAL 120VAC

CIELO MINI (BLADE, COB, DIFFUSE, HP, WALLWASHER) designplan@

installation instructions

8W, 8W, 6W, 8W, 6W, INTEGRAL 120VAC

8W, 8W, 6W, 8W, 6W, INTEGRAL 120VAC

installation instructions

# CIELO MINI (BLADE, COB, DIFFUSE, HP, WALLWASHER)

designplar

8W, 8W, 6W, 8W, 6W, INTEGRAL 120VAC

installation instructions

Use gel-filled waterproof wirenuts for wire connections.

It is the contractor's responsibility to caulk around the edges between the fixture and the mounting surface, to satisfy wet label requirements.

#### - SWITCH-OFF THE POWER SUPPLY BEFORE CARRYING OUT ANY MAINTENANCE OPERATIONS

- Prepare a hole for recessind diam 5.71" (tolerance +0.02-0.02 in) 1.
- Connect the power cable to the initial power supply line using the appropriate 2. connector, regulate the light beam position, acting on the lateral screw by a screw drive (before unscrew and remove the covering cup)
- Insert the device into the ceiling tighten the two screws on the front ring. 3.