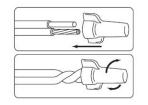

#### - SWITCH-OFF THE POWER SUPPLY BEFORE CARRYING OUT ANY MAINTENANCE OPERATIONS

- Prepare a hole for recessind diam 5.71" (tolerance +0.02-0.02 in) 1.
- Connect the power cable to the initial power supply line using the appropriate 2. connector, regulate the light beam position, acting on the lateral screw by a screw drive (before unscrew and remove the covering cup)
- Insert the device into the ceiling tighten the two screws on the front ring. 3.