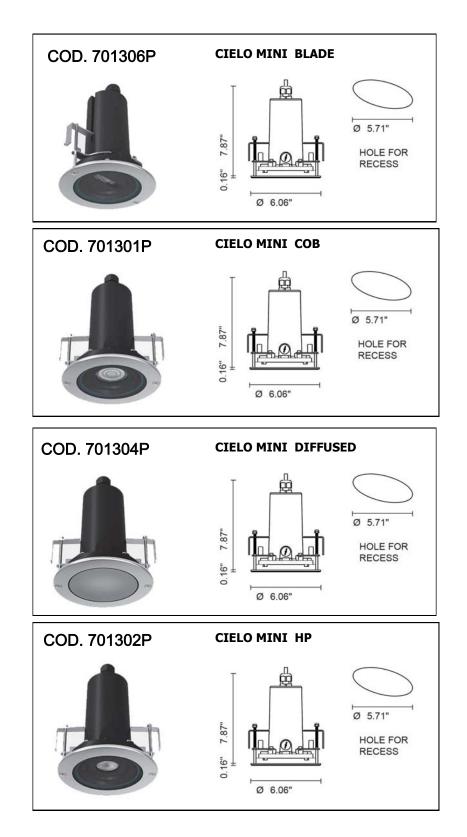

## CIELO MINI (BLADE, COB, DIFFUSE, HP, WALLWASHER) designplan

8W, 8W, 6W, 8W, 6W, INTEGRAL 120VAC

CIELO MINI (BLADE, COB, DIFFUSE, HP, WALLWASHER) designplan@

installation instructions

8W, 8W, 6W, 8W, 6W, INTEGRAL 120VAC

8W, 8W, 6W, 8W, 6W, INTEGRAL 120VAC

installation instructions

# CIELO MINI (BLADE, COB, DIFFUSE, HP, WALLWASHER)

designplar

8W, 8W, 6W, 8W, 6W, INTEGRAL 120VAC

installation instructions

Use gel-filled waterproof wirenuts for wire connections.

It is the contractor's responsibility to caulk around the edges between the fixture and the mounting surface, to satisfy wet label requirements.

#### - SWITCH-OFF THE POWER SUPPLY BEFORE CARRYING OUT ANY MAINTENANCE OPERATIONS

- Prepare a hole for recessind diam 5.71" (tolerance +0.02-0.02 in) 1.
- Connect the power cable to the initial power supply line using the appropriate 2. connector, regulate the light beam position, acting on the lateral screw by a screw drive (before unscrew and remove the covering cup)
- Insert the device into the ceiling tighten the two screws on the front ring. 3.