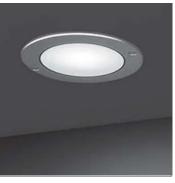

## CIELO MINI (BLADE, COB, DIFFUSE, HP, WALLWASHER) designplan

8W, 8W, 6W, 8W, 6W, INTEGRAL 120VAC

CIELO MINI (BLADE, COB, DIFFUSE, HP, WALLWASHER) designplan@

installation instructions

8W, 8W, 6W, 8W, 6W, INTEGRAL 120VAC

8W, 8W, 6W, 8W, 6W, INTEGRAL 120VAC

installation instructions

# CIELO MINI (BLADE, COB, DIFFUSE, HP, WALLWASHER)

designplar

8W, 8W, 6W, 8W, 6W, INTEGRAL 120VAC

installation instructions

Use gel-filled waterproof wirenuts for wire connections.

It is the contractor's responsibility to caulk around the edges between the fixture and the mounting surface, to satisfy wet label requirements.