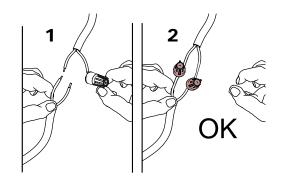

# CIELO MINI (BLADE, COB, DIFFUSE, HP, WALLWASHER)

designplar

8W, 8W, 6W, 8W, 6W, INTEGRAL 120VAC

installation instructions

Use gel-filled waterproof wirenuts for wire connections.

It is the contractor's responsibility to caulk around the edges between the fixture and the mounting surface, to satisfy wet label requirements.