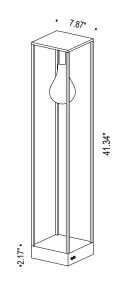

#### **Fixture Dimensions**

#### **TECHNICAL DATA**

| Wattage / Input    | 2W                                           |
|--------------------|----------------------------------------------|
| Power Supply       | Rechargeable battery with 120VAC charger     |
| Battery Life       | 10 hours - 7 hours at maximum brightness     |
| Light Source       | Transparent Decorative Glass                 |
| Construction       | Body: Steel, Aluminum                        |
| ССТ                | 2700K                                        |
| CRI                | >80                                          |
| Delivered Lumens   | 320 lm                                       |
| Efficacy           | 160 lm/W                                     |
| Optics             | Medium                                       |
| Finishes           | Burnished Brass Painted                      |
| Fixture Dimensions | 7.87" x 7.87" x H 41.34" (2.17" base height) |
| IP Rating          | IP44                                         |