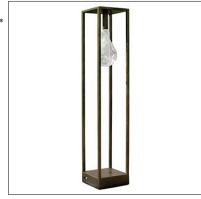

### **COLONNABAT**

datasheet

Colonnabat is 3.5 foot rechargeable battery lamp made of steel with a warm white light. It comes in a burnished brass paint finish and is IP44 for indoor use.

#### **TECHNICAL DATA**

| Wattage / Input    | 2W                                           |
|--------------------|----------------------------------------------|
| Power Supply       | Rechargeable battery with 120VAC charger     |
| Battery Life       | 10 hours - 7 hours at maximum brightness     |
| Light Source       | Transparent Decorative Glass                 |
| Construction       | Body: Steel, Aluminum                        |
| ССТ                | 2700K                                        |
| CRI                | >80                                          |
| Delivered Lumens   | 320 lm                                       |
| Efficacy           | 160 lm/W                                     |
| Optics             | Medium                                       |
| Finishes           | Burnished Brass Painted                      |
| Fixture Dimensions | 7.87" x 7.87" x H 41.34" (2.17" base height) |
| IP Rating          | IP44                                         |