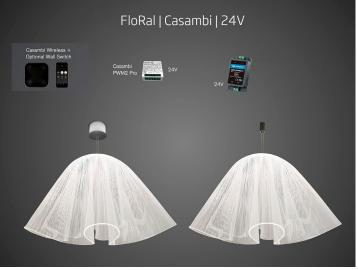

#### **CASMABIAPP**

Casambi App & Power Supply (required for Casambi version)

#### **CASAMBI WALL SWITCH**

Casambi Wall Switch (optional)