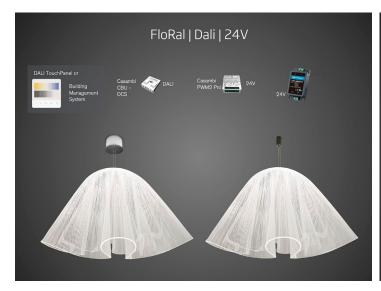

#### **DALI**

DALI - AC/DC Power Supply + Dali Converter (required for DALI version)

Job Name/Date:

Fixture Type Designation:

P: 908-996-7710 F: 908-996-7042

datasheet

#### **CASMABIAPP**

Casambi App & Power Supply (required for Casambi version)

#### **CASAMBI WALL SWITCH**

Casambi Wall Switch (optional)