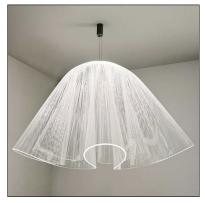

datasheet

FloRal is an elegant, unique, hand-crafted, ceiling mounted luminaire that is hand molded, and comes in 2 textured designs, lines or dots. It is available in small or large, in tunable white as standard. FloRal shades are molded by hand. Dimensions and form will vary, within boundaries.

### **ETCH DESIGNS**

DOTS

**LINES** 