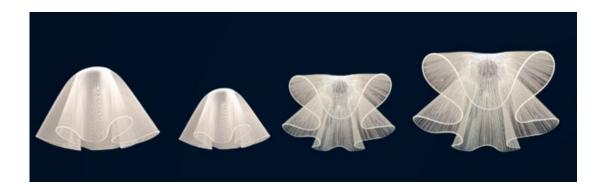

datasheet

FloRal is an elegant, unique, hand-crafted, ceiling mounted luminaire that is hand molded, and comes in 2 textured designs, lines or dots. It is available in small or large, in tunable white as standard. FloRal shades are molded by hand. Dimensions and form will vary, within boundaries.

FloRal shades are molded by hand.

Dimensions and form will vary, within boundaries.

Fixture Dimensions

Z1.65"-23.62"

Large | L