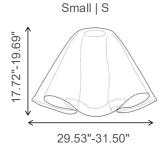

#### **TECHNICAL DATA**

| Wattage            | Small: 20W                                  |  |  |  |
|--------------------|---------------------------------------------|--|--|--|
|                    | Large: 30W                                  |  |  |  |
| Power Supply       | Remote 24VDC, not included. See page 2.     |  |  |  |
|                    | Integral Casambi PWM Control Unit           |  |  |  |
| Construction       | Body: Molded PMMA Acrylic                   |  |  |  |
| ССТ                | Tunable White 2200K-5000K                   |  |  |  |
| CRI                | >90                                         |  |  |  |
| Delivered Lumens   | Coming Soon                                 |  |  |  |
| Efficacy           | Coming Soon                                 |  |  |  |
| Optics             | Diffused                                    |  |  |  |
| Etched Designs     | Dots or Lines                               |  |  |  |
| Fixture Dimensions | 17.7" or 19.7" h x 29.5" to 31.5" w (Small) |  |  |  |
|                    | 21.7" or 23.6" h x 37.4" to 39.4" w (Large) |  |  |  |

FloRal shades are molded by hand.

Dimensions and form will vary, within boundaries.

Fixture Dimensions

Z1.65"-23.62"

Large | L

### 37.40"-39.37"