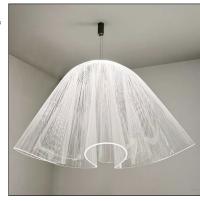

datasheet

FloRal is an elegant, unique, hand-crafted, ceiling mounted luminaire that is hand molded, and comes in 2 textured designs, lines or dots. It is available in small or large, in tunable white as standard. FloRal shades are molded by hand. Dimensions and form will vary, within boundaries.

#### **TECHNICAL DATA**

| Wattage            | Small: 20W                                                                |
|--------------------|---------------------------------------------------------------------------|
| _                  | Large: 30W                                                                |
| Power Supply       | Remote 24VDC, not included. See page 2. Integral Casambi PWM Control Unit |
| Construction       | Body: Molded PMMA Acrylic                                                 |
| ССТ                | Tunable White 2200K-5000K                                                 |
| CRI                | >90                                                                       |
| Delivered Lumens   | Coming Soon                                                               |
| Efficacy           | Coming Soon                                                               |
| Optics             | Diffused                                                                  |
| Etched Designs     | Dots or Lines                                                             |
| Fixture Dimensions | 17.7" or 19.7" h x 29.5" to 31.5" w (Small)                               |
|                    | 21.7" or 23.6" h x 37.4" to 39.4" w (Large)                               |