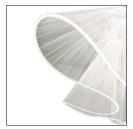

datasheet

FloRal is an elegant, unique, hand-crafted, ceiling mounted luminaire that is hand molded, and comes in 2 textured designs, lines or dots. It is available in small or large, in tunable white as standard. FloRal shades are molded by hand. Dimensions and form will vary, within boundaries.

FloRal shades are molded by hand.

Dimensions and form will vary, within boundaries.

Fixture Dimensions

Large | L

37.40"-39.37"