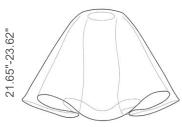

#### **TECHNICAL DATA**

| Wattage            | Small: 20W                                                                |
|--------------------|---------------------------------------------------------------------------|
| _                  | Large: 30W                                                                |
| Power Supply       | Remote 24VDC, not included. See page 2. Integral Casambi PWM Control Unit |
| Construction       | Body: Molded PMMA Acrylic                                                 |
| ССТ                | Tunable White 2200K-5000K                                                 |
| CRI                | >90                                                                       |
| Delivered Lumens   | Coming Soon                                                               |
| Efficacy           | Coming Soon                                                               |
| Optics             | Diffused                                                                  |
| Etched Designs     | Dots or Lines                                                             |
| Fixture Dimensions | 17.7" or 19.7" h x 29.5" to 31.5" w (Small)                               |
|                    | 21.7" or 23.6" h x 37.4" to 39.4" w (Large)                               |

FloRal shades are molded by hand.

Dimensions and form will vary, within boundaries.

Fixture Dimensions

Large | L

37.40"-39.37"