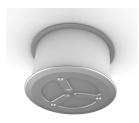

| 120VAC to 24VDC, 100W, Class 2     | 1-4              | 1-2             |
| PPLT00543   | 0-10V Dimming to 15% (-40°C / -40°F cold weather start) | 120-277VAC to 24VDC, 100W, Class 2 | 1-4              | 1-2             |

## **DRIVERS IN NEMA ENCLOSURE**

Remote 24VDC - ELV / TRIAC / 0-10V



| Part Number | Description                 | Input/Output                                | # of Fixtures<br>20W / 30W |     |
|-------------|-----------------------------|---------------------------------------------|----------------------------|-----|
| PPLT00715   | ELV / TRIAC / 0-10V Dimming | 120-277VAC to 24VDC, 96W, Class 2, WET/DAMP | 1-3                        | 1-2 |

For other power supply options consult factory.

## **ACCESSORIES**

Installation



**CEILING ROSE**Celing Rose - Gear Tube



## Optional

#### **CASMABIAPP**

Casambi App & Power Supply (required for Casambi version)

# **CASAMBI WALL SWITCH**

Casambi Wall Switch (optional)

#### **DALI**

DALI - AC/DC Power Supply + Dali Converter (required for DALI version)

Job Name/Date:

Fixture Type Designation:

F: 908-996-7042 2 of 3

P: 908-996-7710



datasheet





## **ETCH DESIGNS**





DOTS

LINES



# PHOTOMETRIC DATA

Available upon request

Job Name/Date:

Fixture Type Designation: