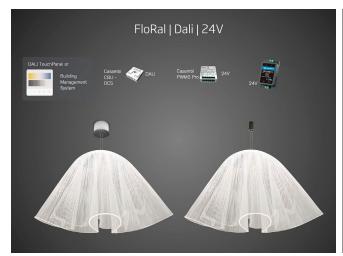

# **ORDERING INFORMATION**

Example: FloRal-S-TW-L-.US. Power Supplies / Accessories ordered separately.

| FloRal    | -                                    | -                                          | -                                   | -                                     | US |
|-----------|--------------------------------------|--------------------------------------------|-------------------------------------|---------------------------------------|----|
| Model No. | Size                                 | ССТ                                        | Etch Design                         | Control System                        |    |
| FloRal    | <b>S</b> - Small<br><b>L</b> - Large | <b>TW</b> - Tunable White<br>(2200K-5000K) | <b>D</b> - Dots<br><b>L</b> - Lines | <b>D</b> - Dali<br><b>C</b> - Casambi | US |

#### **DALI**

DALI - AC/DC Power Supply + Dali Converter (required for DALI version)

Job Name/Date:

Fixture Type Designation:

F: 908-996-7042 2 of 3

P: 908-996-7710

datasheet