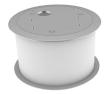

VAC to 24VDC, 100W, Class 2     | 1-4              | 1-2             |
| PPLT00543   | 0-10V Dimming to 15% (-40°C / -40°F cold weather start) | 120-277VAC to 24VDC, 100W, Class 2 | 1-4              | 1-2             |

## **DRIVERS IN NEMA ENCLOSURE**

Remote 24VDC - ELV / TRIAC / 0-10V



| Part Number | Description                 | Input/Output                                | # of Fixtures<br>20W / 30W |     |
|-------------|-----------------------------|---------------------------------------------|----------------------------|-----|
| PPLT00715   | ELV / TRIAC / 0-10V Dimming | 120-277VAC to 24VDC, 96W, Class 2, WET/DAMP | 1-3                        | 1-2 |

For other power supply options consult factory.

## **ACCESSORIES**

Installation



**CEILING ROSE**Celing Rose - Gear Tube



## Optional

#### **CASMABIAPP**

Casambi App & Power Supply (required for Casambi version)

# **CASAMBI WALL SWITCH**

Casambi Wall Switch (optional)

#### **DALI**

DALI - AC/DC Power Supply + Dali Converter (required for DALI version)

Job Name/Date:

Fixture Type Designation:

F: 908-996-7042 2 of 3

P: 908-996-7710



datasheet





## **ETCH DESIGNS**





DOTS

LINES



# PHOTOMETRIC DATA

Available upon request

Job Name/Date:

Fixture Type Designation: