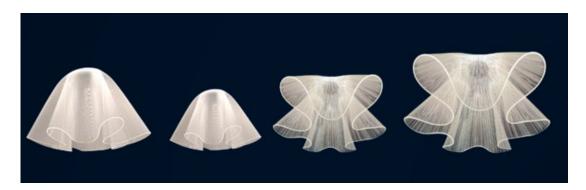

datasheet

FloRal is an elegant, unique, hand-crafted, ceiling mounted luminaire that is hand molded, and comes in 2 textured designs, lines or dots. It is available in small or large, in tunable white as standard. FloRal shades are molded by hand. Dimensions and form will vary, within boundaries.

FloRal shades are molded by hand.

Dimensions and form will vary, within boundaries.

Fixture Dimensions

Large | L

37.40"-39.37"