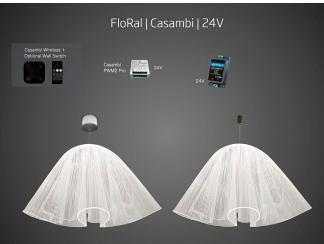

# **ORDERING INFORMATION**

Example: FloRal-S-TW-L-.US. Power Supplies / Accessories ordered separately.

| FloRal    | -                                    | -                                          | -                                   | -                                     | US |
|-----------|--------------------------------------|--------------------------------------------|-------------------------------------|---------------------------------------|----|
| Model No. | Size                                 | ССТ                                        | Etch Design                         | Control System                        |    |
| FloRal    | <b>S</b> - Small<br><b>L</b> - Large | <b>TW</b> - Tunable White<br>(2200K-5000K) | <b>D</b> - Dots<br><b>L</b> - Lines | <b>D</b> - Dali<br><b>C</b> - Casambi | US |

#### **CASMABIAPP**

Casambi App & Power Supply (required for Casambi version)

# **CASAMBI WALL SWITCH**

Casambi Wall Switch (optional)