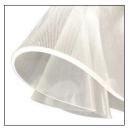

datasheet

FloRal is an elegant, unique, hand-crafted, ceiling mounted luminaire that is hand molded, and comes in 2 textured designs, lines or dots. It is available in small or large, in tunable white as standard. FloRal shades are molded by hand. Dimensions and form will vary, within boundaries.

FloRal shades are molded by hand.

Dimensions and form will vary, within boundaries.

Fixture Dimensions

Large | L

37.40"-39.37"