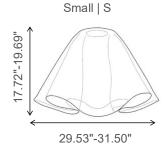

#### **TECHNICAL DATA**

| Wattage            | Small: 20W                                                                |
|--------------------|---------------------------------------------------------------------------|
| _                  | Large: 30W                                                                |
| Power Supply       | Remote 24VDC, not included. See page 2. Integral Casambi PWM Control Unit |
| Construction       | Body: Molded PMMA Acrylic                                                 |
| ССТ                | Tunable White 2200K-5000K                                                 |
| CRI                | >90                                                                       |
| Delivered Lumens   | Coming Soon                                                               |
| Efficacy           | Coming Soon                                                               |
| Optics             | Diffused                                                                  |
| Etched Designs     | Dots or Lines                                                             |
| Fixture Dimensions | 17.7" or 19.7" h x 29.5" to 31.5" w (Small)                               |
|                    | 21.7" or 23.6" h x 37.4" to 39.4" w (Large)                               |

FloRal shades are molded by hand.

Dimensions and form will vary, within boundaries.

Fixture Dimensions

Large | L

37.40"-39.37"