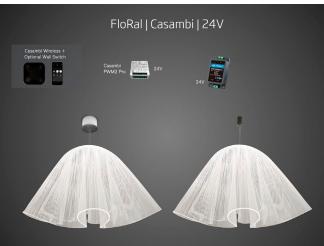

# **ORDERING INFORMATION**

Example: FloRal-S-TW-L-.US. Power Supplies / Accessories ordered separately.

| FloRal    | -                      | -                                       | -                                   | -                                     | US |
|-----------|------------------------|-----------------------------------------|-------------------------------------|---------------------------------------|----|
| Model No. | Size                   | ССТ                                     | Etch Design                         | Control System                        |    |
| FloRal    | S - Small<br>L - Large | <b>TW</b> - Tunable White (2200K-5000K) | <b>D</b> - Dots<br><b>L</b> - Lines | <b>D</b> - Dali<br><b>C</b> - Casambi | US |

#### **CASMABIAPP**

Casambi App & Power Supply (required for Casambi version)

# **CASAMBI WALL SWITCH**

Casambi Wall Switch (optional)