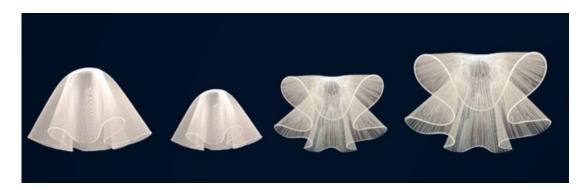

datasheet

FloRal is an elegant, unique, hand-crafted, ceiling mounted luminaire that is hand molded, and comes in 2 textured designs, lines or dots. It is available in small or large, in tunable white as standard. FloRal shades are molded by hand. Dimensions and form will vary, within boundaries.

#### **TECHNICAL DATA**

| Wattage            | Small: 20W                                  |  |  |  |
|--------------------|---------------------------------------------|--|--|--|
|                    | Large: 30W                                  |  |  |  |
| Power Supply       | Remote 24VDC, not included. See page 2.     |  |  |  |
|                    | Integral Casambi PWM Control Unit           |  |  |  |
| Construction       | Body: Molded PMMA Acrylic                   |  |  |  |
| ССТ                | Tunable White 2200K-5000K                   |  |  |  |
| CRI                | >90                                         |  |  |  |
| Delivered Lumens   | Coming Soon                                 |  |  |  |
| Efficacy           | Coming Soon                                 |  |  |  |
| Optics             | Diffused                                    |  |  |  |
| Etched Designs     | Dots or Lines                               |  |  |  |
| Fixture Dimensions | 17.7" or 19.7" h x 29.5" to 31.5" w (Small) |  |  |  |
|                    | 21.7" or 23.6" h x 37.4" to 39.4" w (Large) |  |  |  |

FloRal shades are molded by hand.

Dimensions and form will vary, within boundaries.

Fixture Dimensions

Z1.65"-23.62"

Farge | L

37.40"-39.37"