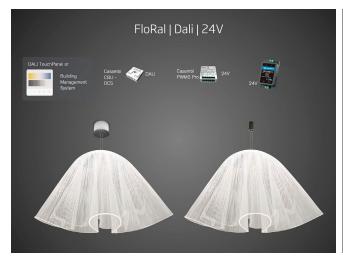

# **ORDERING INFORMATION**

Example: FloRal-S-TW-L-.US. Power Supplies / Accessories ordered separately.

| FloRal    | -                      | -                                       | -                                   | -                                     | US |
|-----------|------------------------|-----------------------------------------|-------------------------------------|---------------------------------------|----|
| Model No. | Size                   | ССТ                                     | Etch Design                         | Control System                        |    |
| FloRal    | S - Small<br>L - Large | <b>TW</b> - Tunable White (2200K-5000K) | <b>D</b> - Dots<br><b>L</b> - Lines | <b>D</b> - Dali<br><b>C</b> - Casambi | US |

#### **DALI**

DALI - AC/DC Power Supply + Dali Converter (required for DALI version)

Job Name/Date:

Fixture Type Designation:

P: 908-996-7710 F: 908-996-7042

2 of 3

datasheet