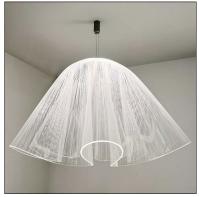

datasheet

FloRal is an elegant, unique, hand-crafted, ceiling mounted luminaire that is hand molded, and comes in 2 textured designs, lines or dots. It is available in small or large, in tunable white as standard. FloRal shades are molded by hand. Dimensions and form will vary, within boundaries.

#### **TECHNICAL DATA**

| Wattage            | Small: 20W                                  |  |  |  |
|--------------------|---------------------------------------------|--|--|--|
|                    | Large: 30W                                  |  |  |  |
| Power Supply       | Remote 24VDC, not included. See page 2.     |  |  |  |
|                    | Integral Casambi PWM Control Unit           |  |  |  |
| Construction       | Body: Molded PMMA Acrylic                   |  |  |  |
| ССТ                | Tunable White 2200K-5000K                   |  |  |  |
| CRI                | >90                                         |  |  |  |
| Delivered Lumens   | Coming Soon                                 |  |  |  |
| Efficacy           | Coming Soon                                 |  |  |  |
| Optics             | Diffused                                    |  |  |  |
| Etched Designs     | Dots or Lines                               |  |  |  |
| Fixture Dimensions | 17.7" or 19.7" h x 29.5" to 31.5" w (Small) |  |  |  |
|                    | 21.7" or 23.6" h x 37.4" to 39.4" w (Large) |  |  |  |