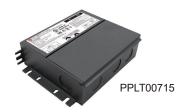

## **DRIVERS IN NEMA ENCLOSURE**

Remote 24VDC - ELV / TRIAC / 0-10V

| Part Number | Description                         | Input/Output                                | # of Fixtures<br>20W / 30W |     |
|-------------|-------------------------------------|---------------------------------------------|----------------------------|-----|
| PPLT00715   | ELV / TRIAC / 0-10V Dimming to 0.1% | 120-277VAC to 24VDC, 96W, Class 2, WET/DAMP | 1-3                        | 1-2 |