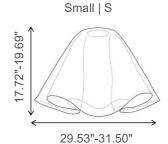

FloRal shades are molded by hand.

Dimensions and form will vary, within boundaries.

Fixture Dimensions

Z1.65"-23.62"

Farge | L

37.40"-39.37"