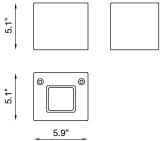

designplan@

datasheet

Fixture Dimensions

## **TECHNICAL DATA**

| Wattage            | 2 x 4W                              |  |
|--------------------|-------------------------------------|--|
| Power Supply       | Integral 120VAC                     |  |
| Construction       | Body: DurCoral®                     |  |
|                    | Lens: Extra White Frosted Glass     |  |
| CCT                | 3000K                               |  |
|                    | (4000K on request, consult factory) |  |
| CRI                | 90                                  |  |
| BUG Rating         | B1-U4-G0                            |  |
| LED Lumens         | 1598 lm (3000K)                     |  |
| Efficacy           | 400 lm/W (3000K)                    |  |
| Optics             | 120° Wide Beam                      |  |
| Finishes           | Unfinished                          |  |
| Fixture Dimensions | 5.1" h x 5.1" w x 5.9" l            |  |
| Fixture Weight     | 6.8 lbs                             |  |
| IP Rating          | IP65                                |  |