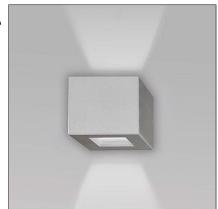

Nuss IP65 is a IP65-rated, wall mounted, bi-emission luminaire made of DurCoral® with a clean, linear design, that is suitable for outdoor installation

on walls. It is available in white light with a wide 120° optic.

The body is made of DurCoral®, a high-performance "hi-tech" material born from the union of Coral® and cement. It is an aggregate twice as hard as concrete, which allows very high performances in terms of quality, flow and resistance and that, above all, differs from other outdoor materials, for the possibility of being treated with any type of paint and finish. Distinguished by the ability to resist abrasion, insensitive to ultraviolet rays, pollution and atmospheric agents is certainly the ideal material to be placed outdoors.