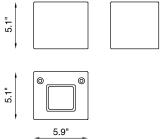

## Fixture Dimensions

## **TECHNICAL DATA**

| Wattage            | 2 x 4W                              |  |
|--------------------|-------------------------------------|--|
| Power Supply       | Integral 120VAC                     |  |
| Construction       | Body: DurCoral®                     |  |
|                    | Lens: Extra White Frosted Glass     |  |
| ССТ                | 3000K                               |  |
|                    | (4000K on request, consult factory) |  |
| CRI                | 90                                  |  |
| BUG Rating         | B1-U4-G0                            |  |
| LED Lumens         | 1598 lm (3000K)                     |  |
| Efficacy           | 400 lm/W (3000K)                    |  |
| Optics             | 120° Wide Beam                      |  |
| Finishes           | Unfinished                          |  |
| Fixture Dimensions | 5.1" h x 5.1" w x 5.9" l            |  |
| Fixture Weight     | 6.8 lbs                             |  |
| IP Rating          | IP65                                |  |