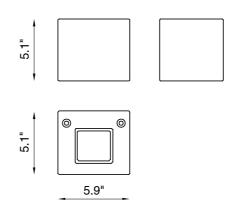

## TECHNICAL FEATURES

Code
Type
Wall lamp
Material
DC: DurCoral®
Weight
6.8 lbs
Mounting
Wall mounting
IP rating
IP65

Control gear
Cut out for plasterboard
Lamp type

**=** 

 Lamp wattage
 2 x 4W

 Luminous efficacy
 2 x 400 lm