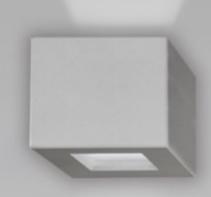

## DURCORAL® TECHNO-CEMENT, CHLORINE-PROOF.

Nuss IP65 is a wall lighting device for outdoor use made of DurCoral® with a clean and linear design. Nuss IP65 is resistant to any atmospheric conditions, and creates a dialectic relationship with spaces, enhancing them with its discreet yet precise presence. In fact, it is able to integrate in or to become a protagonist, depending on the various needs.

A bi-emission luminaire in which technology and minimal design merge in a product with unique illumination-engineering performances, it perfectly mingles with the environments it is installed in, transforming light into an absolute protagonist. Nuss IP65 has an internal soul of die-cast aluminium, a satin-glass diffuser, silicone gaskets and internal inox-steel screws which make it the ideal product for outdoor environments.