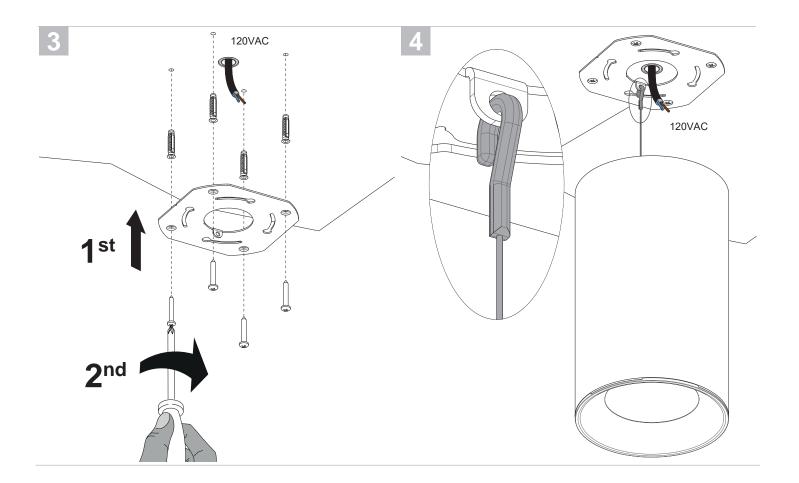

8W, 15W/20W, INTEGRAL 120VAC

designplan@

P: 908-996-7710 F: 908-996-7042 3 of 9

8W, 15W/20W, INTEGRAL 120VAC

P: 908-996-7710
F: 908-996-7042
4 of 9

8W, 15W/20W, INTEGRAL 120VAC

P: 908-996-7710 F: 908-996-7042 5 of 9