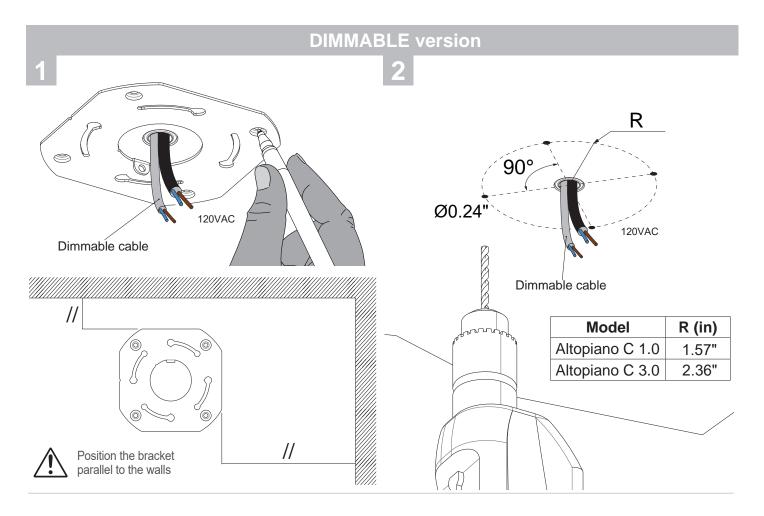

#### DIMMABLE VERSION

8W, 15W/20W, INTEGRAL 120VAC

designplan@

P: 908-996-7710 F: 908-996-7042 7 of 9

8W, 15W/20W, INTEGRAL 120VAC

P: 908-996-7710 F: 908-996-7042 8 of 9

8W, 15W/20W, INTEGRAL 120VAC

designplan@