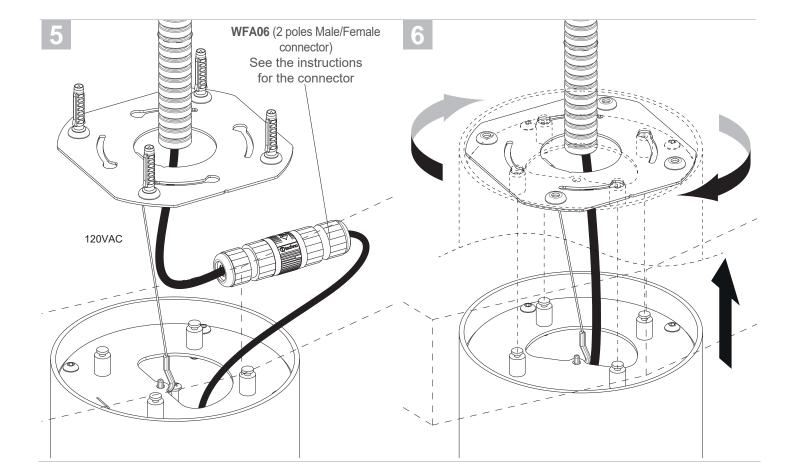

8W, 15W/20W, INTEGRAL 120VAC

designplan@

P: 908-996-7710 F: 908-996-7042 3 of 9

8W, 15W/20W, INTEGRAL 120VAC

P: 908-996-7710
F: 908-996-7042
4 of 9

8W, 15W/20W, INTEGRAL 120VAC

P: 908-996-7710 F: 908-996-7042 5 of 9