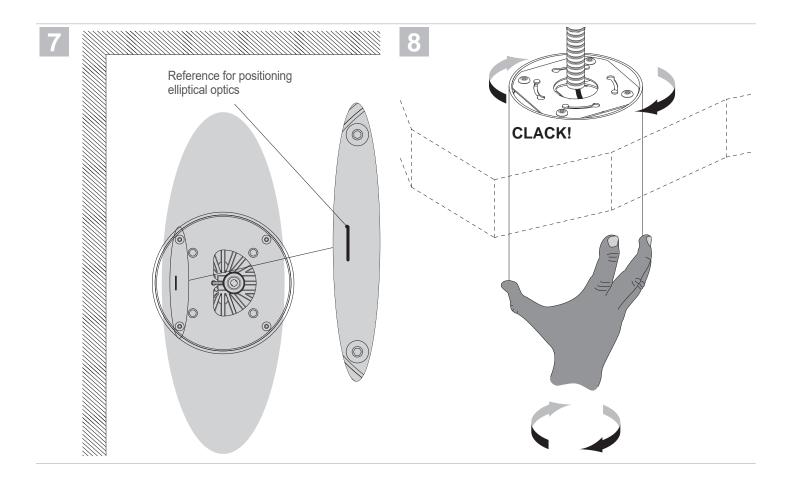

8W, 15W/20W, INTEGRAL 120VAC

designplan@

P: 908-996-7710 F: 908-996-7042 3 of 9

8W, 15W/20W, INTEGRAL 120VAC

P: 908-996-7710
F: 908-996-7042
4 of 9

8W, 15W/20W, INTEGRAL 120VAC

P: 908-996-7710 F: 908-996-7042 5 of 9