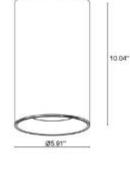

#### **FIXTURE DIMENSIONS:**

20"x72"

C 3.0

**ON-OFF** version

sales@designplan.com www.designplan.com 79 Trenton Avenue, Frenchtown NJ 08825 © Copyright 2025 Designplan Lighting, Inc. P: 908-996-7710
 F: 908-996-7042
 2 of 9