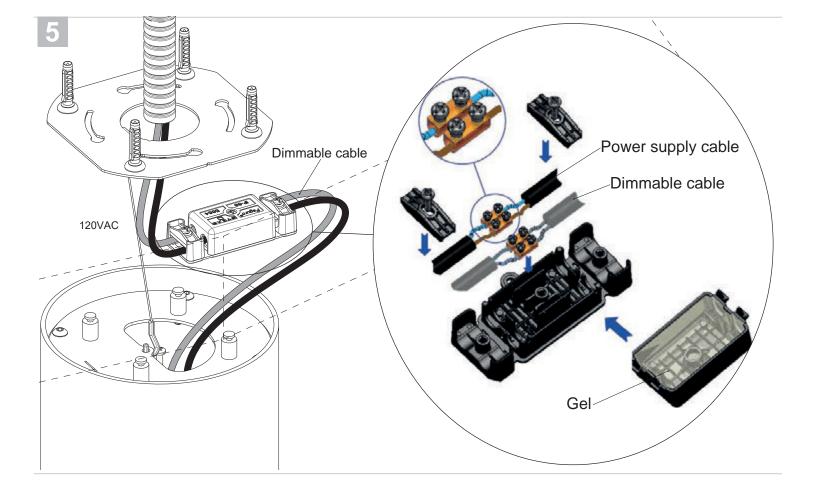

# **ATTENTION:** <u>For Wall/Ceiling</u> - It is the contractor's responsibility to caulk around all the edges between the fixture and the mounting surface to satisfy wet label requirements. Contractor **MUST** use gel-filled wire nuts.