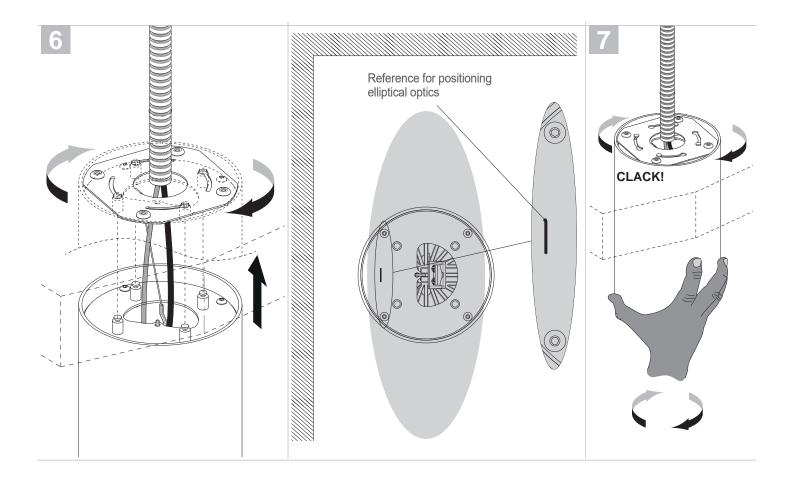

8W, 15W/20W, INTEGRAL 120VAC

installation instructions

designplan@

#### **FIXTURE DIMENSIONS:**





20"x72"

C 3.0

**ON-OFF** version



sales@designplan.com www.designplan.com 79 Trenton Avenue, Frenchtown NJ 08825 © Copyright 2025 Designplan Lighting, Inc. P: 908-996-7710
 F: 908-996-7042
 2 of 9

8W, 15W/20W, INTEGRAL 120VAC

designplan@



P: 908-996-7710 F: 908-996-7042 3 of 9

8W, 15W/20W, INTEGRAL 120VAC





P: 908-996-7710
F: 908-996-7042
4 of 9

8W, 15W/20W, INTEGRAL 120VAC





P: 908-996-7710 F: 908-996-7042 5 of 9

8W, 15W/20W, INTEGRAL 120VAC



#### DIMMABLE VERSION



8W, 15W/20W, INTEGRAL 120VAC

designplan@



P: 908-996-7710 F: 908-996-7042 7 of 9

8W, 15W/20W, INTEGRAL 120VAC





P: 908-996-7710 F: 908-996-7042 8 of 9

8W, 15W/20W, INTEGRAL 120VAC

designplan@



P: 908-996-7710 F: 908-996-7042 9 of 9