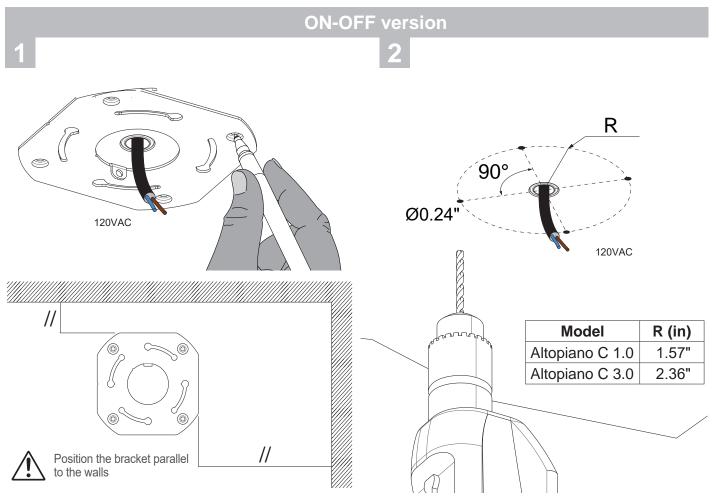

8W, 15W/20W, INTEGRAL 120VAC

designplan@

P: 908-996-7710 F: 908-996-7042 3 of 9

8W, 15W/20W, INTEGRAL 120VAC

P: 908-996-7710
F: 908-996-7042
4 of 9

8W, 15W/20W, INTEGRAL 120VAC

P: 908-996-7710 F: 908-996-7042 5 of 9