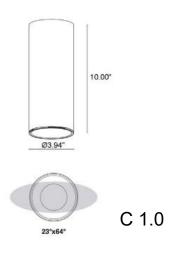

ighting devices, regardless of appliance class and type of use. It must include the following operations:

- Periodically clean fixtures to remove dirt from gratings and screw heads.
- Check tightness of screws on various parts of the device.
- Check that all cable glands and cables are intact and tight. Check that the glass or plastic lens is intact, and replace it if broken or damaged.
- The internal components such as the ballast, driver, washers and screws must not show clear signs of oxidation or rust. Clear traces of rust and oxidation will indicate the presence of water inside the device.
- In the case of damage, the components must be replaced by original components or spare parts.

8W, 15W/20W, INTEGRAL 120VAC

installation instructions

designplan@

#### **FIXTURE DIMENSIONS:**





20"x72"

C 3.0

**ON-OFF** version



sales@designplan.com www.designplan.com 79 Trenton Avenue, Frenchtown NJ 08825 © Copyright 2025 Designplan Lighting, Inc. P: 908-996-7710
 F: 908-996-7042
 2 of 9

8W, 15W/20W, INTEGRAL 120VAC

designplan@



P: 908-996-7710 F: 908-996-7042 3 of 9

8W, 15W/20W, INTEGRAL 120VAC





P: 908-996-7710
F: 908-996-7042
4 of 9

8W, 15W/20W, INTEGRAL 120VAC





P: 908-996-7710 F: 908-996-7042 5 of 9

8W, 15W/20W, INTEGRAL 120VAC



#### DIMMABLE VERSION



8W, 15W/20W, INTEGRAL 120VAC

designplan@



P: 908-996-7710 F: 908-996-7042 7 of 9

8W, 15W/20W, INTEGRAL 120VAC





P: 908-996-7710 F: 908-996-7042 8 of 9

8W, 15W/20W, INTEGRAL 120VAC

designplan@



P: 908-996-7710 F: 908-996-7042 9 of 9