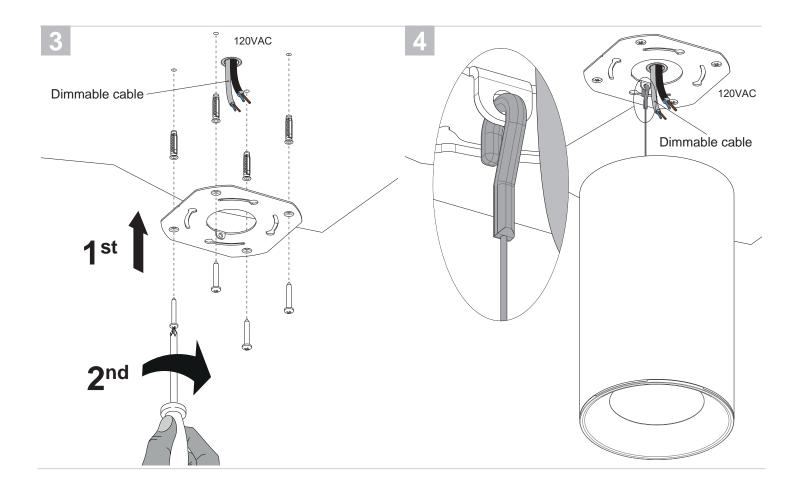

# **ATTENTION:** <u>For Wall/Ceiling</u> - It is the contractor's responsibility to caulk around all the edges between the fixture and the mounting surface to satisfy wet label requirements. Contractor **MUST** use gel-filled wire nuts.