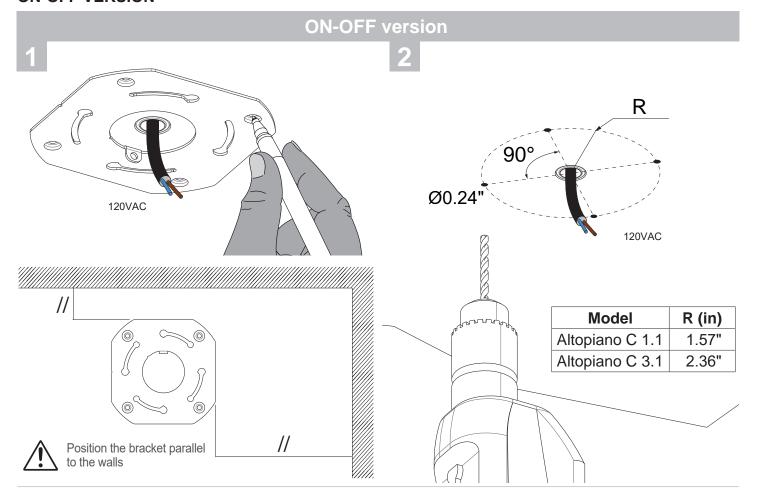

## **ON-OFF VERSION**

8W, 15W/20W, INTEGRAL 120VAC

8W, 15W/20W, INTEGRAL 120VAC installation instructions

installation instructions

installation instructions