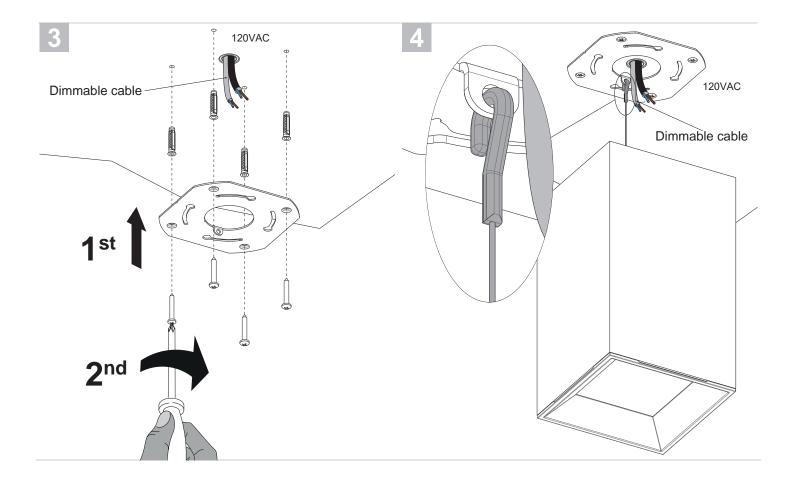

glands and cables are intact and tight. Check that the glass or plastic lens is intact, and replace it if broken or damaged.
- The internal components such as the ballast, driver, washers and screws must not show clear signs of oxidation or rust. Clear traces of rust and oxidation will indicate the presence of water inside the device.
- In the case of damage, the components must be replaced by original components or spare parts.

P: 908-996-7710 F: 908-996-7042

## **ALTOPIANO C 1.1, 3.1**

designplan@

8W, 15W/20W, INTEGRAL 120VAC

installation instructions

## **FIXTURE DIMENSIONS:**



## **ON-OFF VERSION**



8W, 15W/20W, INTEGRAL 120VAC





8W, 15W/20W, INTEGRAL 120VAC installation instructions



installation instructions





installation instructions

## **DIMMABLE VERSION**