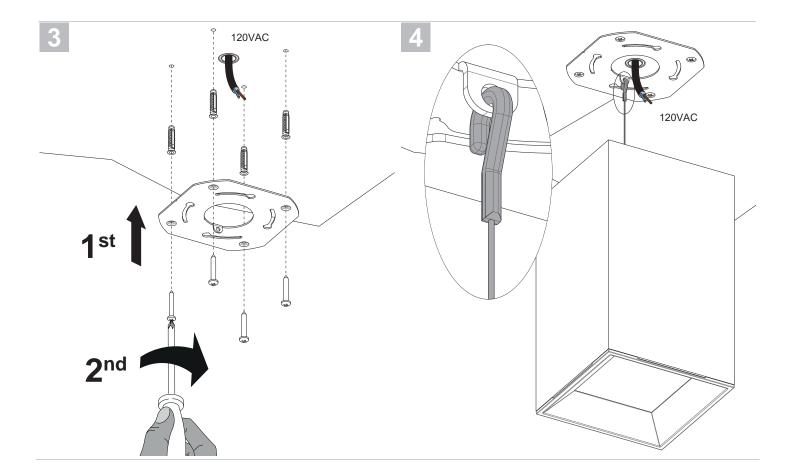

## DANGER - RISK OF SHOCK - DISCONNECT POWER BEFORE INSTALLATION! Please read all instructions before installation.

- Keep these instructions for future reference.
- Must be installed by a qualified electrician in accordance with national and local standards. Designplan is not responsible for fixtures installed without regard to these standards.
- Unauthorized alterations or tampering of product voids warranty.
- The main power connection must be in accordance with local electrical codes.
- Suitable for OUTDOOR applications.

**ATTENTION:** <u>For Wall/Ceiling</u> - It is the contractor's responsibility to caulk around all the edges between the fixture and the mounting surface to satisfy wet label requirements.

Contractor **MUST** use gel-filled wire nuts.