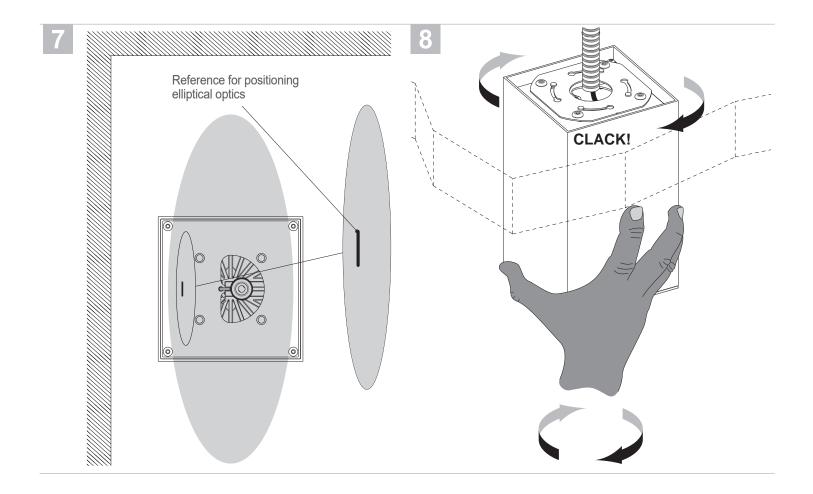

## DANGER - RISK OF SHOCK - DISCONNECT POWER BEFORE INSTALLATION! Please read all instructions before installation.

- Keep these instructions for future reference.
- Must be installed by a qualified electrician in accordance with national and local standards. Designplan is not responsible for fixtures installed without regard to these standards.
- Unauthorized alterations or tampering of product voids warranty.
- The main power connection must be in accordance with local electrical codes.
- Suitable for OUTDOOR applications.

**ATTENTION:** <u>For Wall/Ceiling</u> - It is the contractor's responsibility to caulk around all the edges between the fixture and the mounting surface to satisfy wet label requirements.

Contractor **MUST** use gel-filled wire nuts.