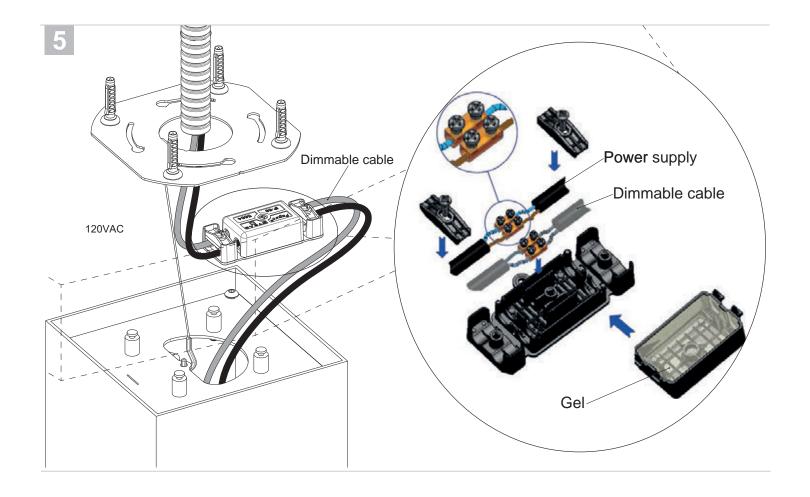

ds and cables are intact and tight. Check that the glass or plastic lens is intact, and replace it if broken or damaged.
- The internal components such as the ballast, driver, washers and screws must not show clear signs of oxidation or rust. Clear traces of rust and oxidation will indicate the presence of water inside the device.
- In the case of damage, the components must be replaced by original components or spare parts.

P: 908-996-7710 F: 908-996-7042

## **ALTOPIANO C 1.1, 3.1**

designplan@

8W, 15W/20W, INTEGRAL 120VAC

installation instructions

## **FIXTURE DIMENSIONS:**



## **ON-OFF VERSION**



8W, 15W/20W, INTEGRAL 120VAC





8W, 15W/20W, INTEGRAL 120VAC installation instructions



installation instructions





installation instructions

## **DIMMABLE VERSION**