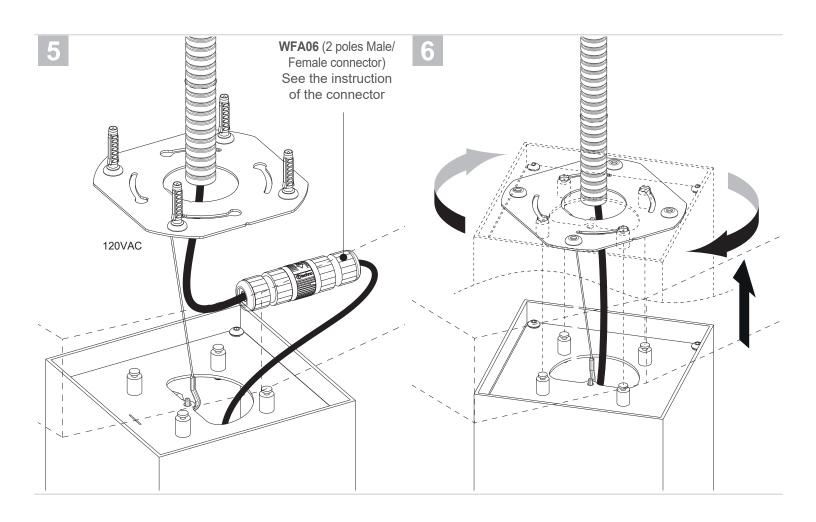

## DANGER - RISK OF SHOCK - DISCONNECT POWER BEFORE INSTALLATION! Please read all instructions before installation.

- Keep these instructions for future reference.
- Must be installed by a qualified electrician in accordance with national and local standards. Designplan is not responsible for fixtures installed without regard to these standards.
- Unauthorized alterations or tampering of product voids warranty.
- The main power connection must be in accordance with local electrical codes.
- Suitable for OUTDOOR applications.

**ATTENTION:** <u>For Wall/Ceiling</u> - It is the contractor's responsibility to caulk around all the edges between the fixture and the mounting surface to satisfy wet label requirements.

Contractor **MUST** use gel-filled wire nuts.