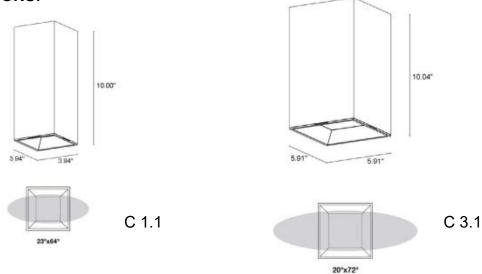

se. It must include the following operations:

- Periodically clean fixtures to remove dirt from gratings and screw heads.
- Check tightness of screws on various parts of the device.
- Check that all cable glands and cables are intact and tight. Check that the glass or plastic lens is intact, and replace it if broken or damaged.
- The internal components such as the ballast, driver, washers and screws must not show clear signs of oxidation or rust. Clear traces of rust and oxidation will indicate the presence of water inside the device.
- In the case of damage, the components must be replaced by original components or spare parts.

P: 908-996-7710 F: 908-996-7042

## **ALTOPIANO C 1.1, 3.1**

designplan@

8W, 15W/20W, INTEGRAL 120VAC

installation instructions

## **FIXTURE DIMENSIONS:**



## **ON-OFF VERSION**



8W, 15W/20W, INTEGRAL 120VAC





8W, 15W/20W, INTEGRAL 120VAC installation instructions



installation instructions





installation instructions

## **DIMMABLE VERSION**