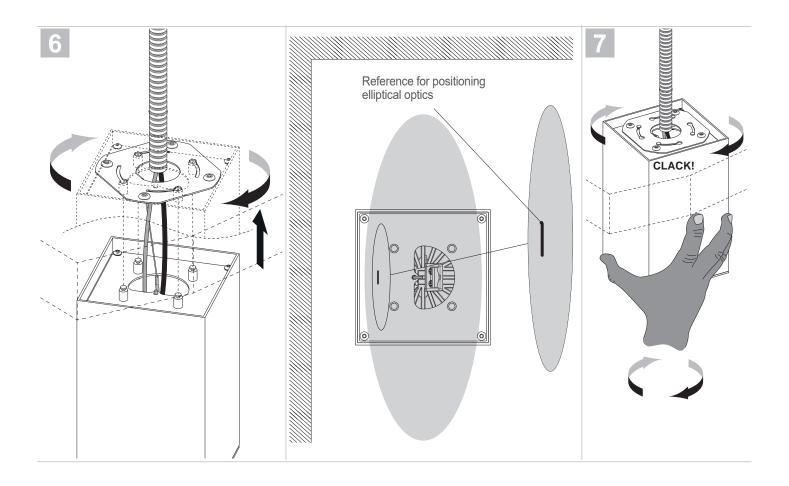

cables are intact and tight. Check that the glass or plastic lens is intact, and replace it if broken or damaged.
- The internal components such as the ballast, driver, washers and screws must not show clear signs of oxidation or rust. Clear traces of rust and oxidation will indicate the presence of water inside the device.
- In the case of damage, the components must be replaced by original components or spare parts.

P: 908-996-7710 F: 908-996-7042

## **ALTOPIANO C 1.1, 3.1**

designplan@

8W, 15W/20W, INTEGRAL 120VAC

installation instructions

## **FIXTURE DIMENSIONS:**



## **ON-OFF VERSION**



8W, 15W/20W, INTEGRAL 120VAC





8W, 15W/20W, INTEGRAL 120VAC installation instructions



installation instructions





installation instructions

## **DIMMABLE VERSION**