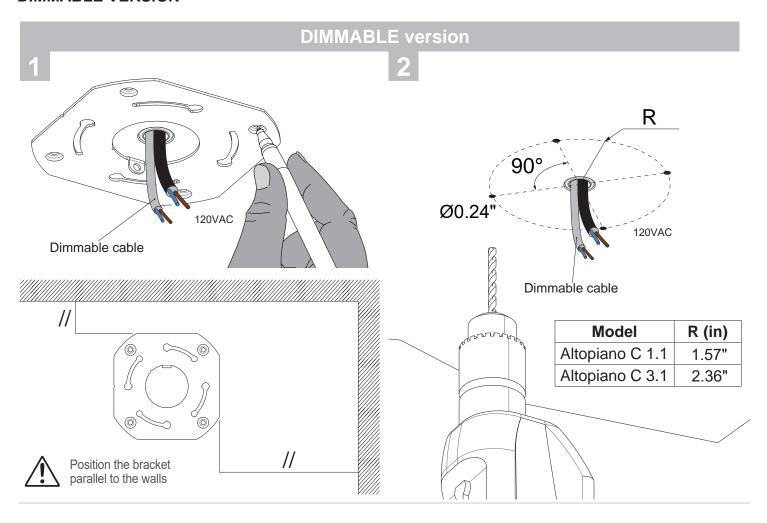

ble glands and cables are intact and tight. Check that the glass or plastic lens is intact, and replace it if broken or damaged.
- The internal components such as the ballast, driver, washers and screws must not show clear signs of oxidation or rust. Clear traces of rust and oxidation will indicate the presence of water inside the device.
- In the case of damage, the components must be replaced by original components or spare parts.

P: 908-996-7710 F: 908-996-7042

## **ALTOPIANO C 1.1, 3.1**

designplan@

8W, 15W/20W, INTEGRAL 120VAC

installation instructions

## **FIXTURE DIMENSIONS:**



## **ON-OFF VERSION**



8W, 15W/20W, INTEGRAL 120VAC





8W, 15W/20W, INTEGRAL 120VAC installation instructions



installation instructions





installation instructions

## **DIMMABLE VERSION**