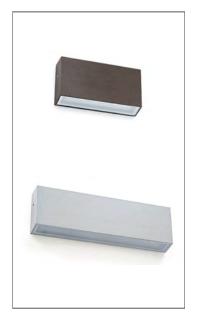

### **BRICK WALL WASHER / DIFFUSED**

7W, 10W, INTEGRAL 120VAC

installation instructions

INSTRUCTIONS PERTAINING TO RISK OF FIRE OR INJURY TO PERSONS. READ ALL INSTRUCTIONS. IMPORTANT SAFETY INSTRUCTIONS. SAVE THESE INSTRUCTIONS.

## BRICK WALL WASHER / DIFFUSED designplan®

7W, 10W, INTEGRAL 120VAC

installation instructions