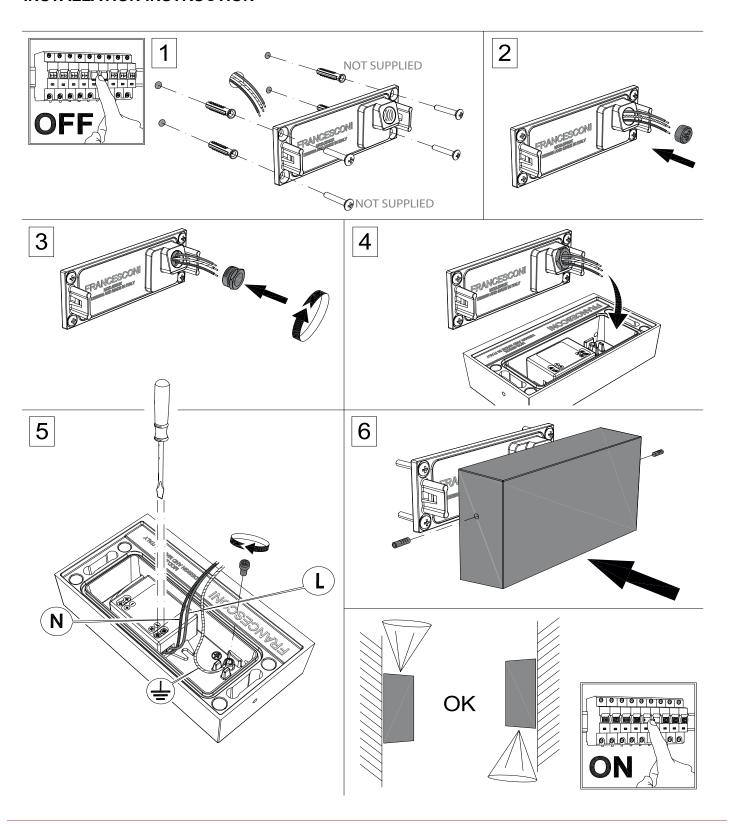

include the following operations:

- Periodically clean fixtures to remove dirt from gratings and screw heads.
- Check tightness of screws on various parts of the device.
- Check that all cable glands and cables are intact and tight. Check that the glass or plastic lens is intact, and replace it if broken or damaged.
- The internal components such as the ballast, driver, washers and screws must not show clear signs
  of oxidation or rust. Clear traces of rust and oxidation will indicate the presence of water inside the
  device.
- In the case of damage, the components must be replaced by original components or spare parts.

P: 908-996-7710 F: 908-996-7042

## BRICK WALL WASHER / DIFFUSED designplan®



7W, 10W, INTEGRAL 120VAC

installation instructions

#### **INSTALLATION INSTRUCTION**