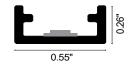

## **TECHNICAL DATA**

| Color Consistency<br>Operating Temp. | 2-3-Step MacAdam<br>-22°F to 131°F                    |
|--------------------------------------|-------------------------------------------------------|
| Lumen Maintenance                    | L80,B10>50,000 hrs                                    |
| LED Spacing                          | 60 LED per 3.28 ft (1 m), 0.63" between LEDs          |
| LED Source                           | SMD 5050                                              |
| Fixture Dimensions                   | 0.55" w x 0.26" h x Various Lengths                   |
| Optics                               | 120°                                                  |
| Efficacy                             | 16.7 lm/W                                             |
| Delivered Lumens                     | 250 lm / 3.28' (1 m)                                  |
| CRI                                  | 80                                                    |
| ССТ                                  | RGB (60 LED / 3.28')                                  |
| Construction                         | Body: Opal Polyurethane Resin<br>Outercase: White PVC |
|                                      | Power Supply, not included. See page 2.               |
| Power Supply                         | Remote Fountain/Pool Approved 24VDC                   |
| Wattage                              | 15W / 3.28 ft (1 m)                                   |

Fixture Dimensions