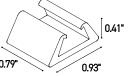

---------------------------------------|--------------------------------------------|---------------|--|
| FPV-100EL0024 | DMX/RDM(Field Addressable)/Dali, 4 Channels | 120-277VAC to 24VDC, 100W, Class 2, NEMA 4 | 1-5           |  |

### SUGGESTED POWER SUPPLIES

24VDC - TO BE USE FOR INDOOR/OUTDOOR USE - NOT Fountain / Swimming Pool

| Part Number   | Description                                 | Input/Output                            | # of Fixtures |  |
|---------------|---------------------------------------------|-----------------------------------------|---------------|--|
| PPLT00288-P24 | DMX/RDM(Field Addressable)/Dali, 4 Channels | 120-277VAC to 24VDC, 100W, Class 2, DRY | 1-5           |  |

For other power supply options consult factory.

# **ACCESSORIES - Installation**









CABLE-BOX Cable box

#### **POWER CABLE EXIT / AREA WITH REDUCED LIGHT**



Job Name/Date:

Fixture Type Designation:

sales@designplan.com www.designplan.com

79 Trenton Avenue, Frenchtown NJ 08825 © Copyright 2024 Designplan Lighting, Inc. Published: January 27, 2025

P: 908-996-7710 F: 908-996-7042 2 of 2