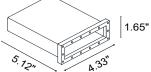

-------------------------------------|--------------------------------------------|---------------|--|
| FPV-100EL0024 | DMX/RDM(Field Addressable)/Dali, 4 Channels | 120-277VAC to 24VDC, 100W, Class 2, NEMA 4 | 1-5           |  |

### SUGGESTED POWER SUPPLIES

24VDC - TO BE USE FOR INDOOR/OUTDOOR USE - NOT Fountain / Swimming Pool

| Part Number   | Description                                 | Input/Output                            | # of Fixtures |  |
|---------------|---------------------------------------------|-----------------------------------------|---------------|--|
| PPLT00288-P24 | DMX/RDM(Field Addressable)/Dali, 4 Channels | 120-277VAC to 24VDC, 100W, Class 2, DRY | 1-5           |  |

For other power supply options consult factory.

# **ACCESSORIES - Installation**









CABLE-BOX Cable box

#### **POWER CABLE EXIT / AREA WITH REDUCED LIGHT**



Job Name/Date:

Fixture Type Designation:

sales@designplan.com www.designplan.com

79 Trenton Avenue, Frenchtown NJ 08825 © Copyright 2024 Designplan Lighting, Inc. Published: January 27, 2025

P: 908-996-7710 F: 908-996-7042 2 of 2