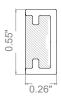

## **TECHNICAL DATA**

| Color Consistency<br>Operating Temp. | 2-3-Step MacAdam<br>-22°F to 131°F                    |
|--------------------------------------|-------------------------------------------------------|
| Lumen Maintenance                    | L80,B10>50,000 hrs                                    |
| LED Spacing                          | 60 LED per 3.28 ft (1 m), 0.63" between LEDs          |
| LED Source                           | SMD 5050                                              |
| Fixture Dimensions                   | 0.55" w x 0.26" h x Various Lengths                   |
| Optics                               | 120°                                                  |
| Efficacy                             | 16.7 lm/W                                             |
| Delivered Lumens                     | 250 lm / 3.28' (1 m)                                  |
| CRI                                  | 80                                                    |
| ССТ                                  | RGB (60 LED / 3.28')                                  |
| Construction                         | Body: Opal Polyurethane Resin<br>Outercase: White PVC |
|                                      | Power Supply, not included. See page 2.               |
| Power Supply                         | Remote Fountain/Pool Approved 24VDC                   |
| Wattage                              | 15W / 3.28 ft (1 m)                                   |

Fixture Dimensions