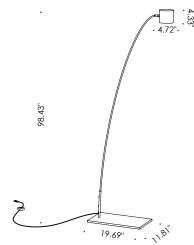

## **TECHNICAL DATA**

| Wattage / Input    | 21W                                                                        |  |  |
|--------------------|----------------------------------------------------------------------------|--|--|
| Power Supply       | 120VAC                                                                     |  |  |
| Dimming            | On / Off                                                                   |  |  |
| Light Source       | Modulo LED, Bulb Included                                                  |  |  |
| Construction       | Body: Steel, Aluminum                                                      |  |  |
| ССТ                | 2700K                                                                      |  |  |
| CRI                | >90                                                                        |  |  |
| Delivered Lumens   | 1900 lm                                                                    |  |  |
| Efficacy           | 90.5 lm/W                                                                  |  |  |
| Optics             | 60° Wide                                                                   |  |  |
| Finishes           | Body: Dark Etched, Light Etched<br>Details: Natural Brass, Burnished Brass |  |  |
| Fixture Dimensions | Head: 4.72" x 4.33"<br>Base: 19.69" x 11.81"<br>98.43" h                   |  |  |
| IP Rating          | IP20                                                                       |  |  |

Fixture Dimensions