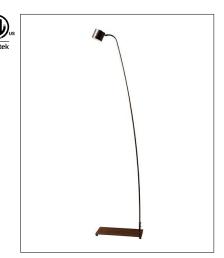

datasheet

Giraffa is a tall, modern design floor lamp that is dimmable, and perfect indoor residential, hospitality and commercial settings. It is 98 inches tall, and comes in 2 standard body finishes, and detail finishes.

## **TECHNICAL DATA**

| Wattage / Input    | 21W                                                                        |  |  |
|--------------------|----------------------------------------------------------------------------|--|--|
| Power Supply       | 120VAC                                                                     |  |  |
| Dimming            | On / Off                                                                   |  |  |
| Light Source       | Modulo LED, Bulb Included                                                  |  |  |
| Construction       | Body: Steel, Aluminum                                                      |  |  |
| ССТ                | 2700K                                                                      |  |  |
| CRI                | >90                                                                        |  |  |
| Delivered Lumens   | 1900 lm                                                                    |  |  |
| Efficacy           | 90.5 lm/W                                                                  |  |  |
| Optics             | 60° Wide                                                                   |  |  |
| Finishes           | Body: Dark Etched, Light Etched<br>Details: Natural Brass, Burnished Brass |  |  |
| Fixture Dimensions | Head: 4.72" x 4.33"<br>Base: 19.69" x 11.81"<br>98.43" h                   |  |  |
| IP Rating          | IP20                                                                       |  |  |