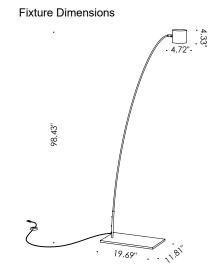

## **TECHNICAL DATA**

| Wattage / Input    | 21W                                                                        |  |  |
|--------------------|----------------------------------------------------------------------------|--|--|
| Power Supply       | Integral 120VAC                                                            |  |  |
| Dimming            | On / Off                                                                   |  |  |
| Light Source       | LED Module, Bulb Included                                                  |  |  |
| Construction       | Body: Steel, Aluminum                                                      |  |  |
| ССТ                | 2700K                                                                      |  |  |
| CRI                | >90                                                                        |  |  |
| Delivered Lumens   | 1900 lm                                                                    |  |  |
| Efficacy           | 90.5 lm/W                                                                  |  |  |
| Optics             | 60° Wide                                                                   |  |  |
| Finishes           | Body: Dark Etched, Light Etched<br>Details: Natural Brass, Burnished Brass |  |  |
| Fixture Dimensions | Head: 4.72" x 4.33"<br>Base: 19.69" x 11.81"<br>98.43" h                   |  |  |
| IP Rating          | IP20                                                                       |  |  |