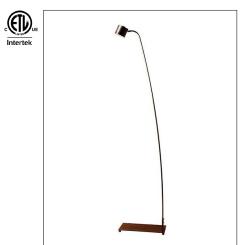

## GIRAFFA

designplan®

datasheet

Giraffa is a tall, modern design floor lamp that is dimmable, and perfect indoor residential, hospitality and commercial settings. It is 98 inches tall, and comes in 2 standard body finishes, and detail finishes.