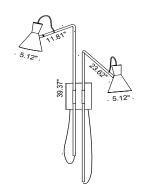

## **TECHNICAL DATA**

| Wattage                 | Max 10W                                                                                                      |
|-------------------------|--------------------------------------------------------------------------------------------------------------|
| Power Supply            | 120VAC                                                                                                       |
| Light Source            | GU10, Bulb Not Included                                                                                      |
| Construction            | Body: Steel, Aluminum                                                                                        |
| ССТ                     | Determined by Bulb                                                                                           |
| <b>Delivered Lumens</b> | Determined by Bulb                                                                                           |
| Efficacy                | Determined by Bulb                                                                                           |
| Optics                  | Determined by Bulb                                                                                           |
| Finishes                | Body: Dark Etched, Light Etched<br>Reflector: Orange Gold Painted<br>Details: Natural Brass, Burnished Brass |
| Fixture Dimensions      | Head: Ø5.12"<br>Rod: 11.81" and 23.62"<br>Height: 39.37"                                                     |
| IP Rating               | IP20                                                                                                         |

## designplan<sup>®</sup>

datasheet

**Fixture Dimensions** 