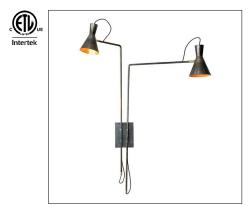

## **IMBUTO DOUBLE**

Imbuto is a family of luminaires with a funnel shaped head, and comes in table, floor, pendant or wall versions. Imbuto Double is a double head, adjustable wall mounted version made of steel structure and aluminum reflectors that comes in light or dark etched body, an orange reflector, and details in natural or burnished brass.