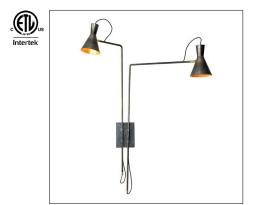

## **IMBUTO DOUBLE**

Imbuto is a family of luminaires with a funnel shaped head, and comes in table, floor, pendant or wall versions. Imbuto Double is a double head, adjustable wall mounted version made of steel structure and aluminum reflectors that comes in light or dark etched body, an orange reflector, and details in natural or burnished brass.