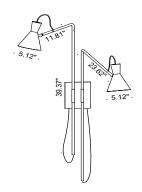

## **TECHNICAL DATA**

| Wattage                 | Max 10W                                                                                                      |
|-------------------------|--------------------------------------------------------------------------------------------------------------|
| Power Supply            | Integral 120VAC                                                                                              |
| Light Source            | GU10, Bulb Not Included                                                                                      |
| Construction            | Body: Steel, Aluminum                                                                                        |
| ССТ                     | Determined by Bulb                                                                                           |
| <b>Delivered Lumens</b> | Determined by Bulb                                                                                           |
| Efficacy                | Determined by Bulb                                                                                           |
| Optics                  | Determined by Bulb                                                                                           |
| Finishes                | Body: Dark Etched, Light Etched<br>Reflector: Orange Gold Painted<br>Details: Natural Brass, Burnished Brass |
| Fixture Dimensions      | Head: Ø5.12"<br>Rod: 11.81" and 23.62"<br>Height: 39.37"                                                     |
| IP Rating               | IP20                                                                                                         |

## designplan®

datasheet

**Fixture Dimensions** 