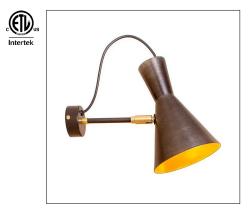

## **IMBUTO SPOT**

Imbuto is a family of luminaires with a funnel shaped head, and comes in table, floor, pendant or wall versions. Imbuto Spot is an adjustable, wall mounted, single head version with a steel canopy and rod, and an aluminum reflector. It comes in 2 body finishes, an orange gold reflector, and details in natural or burnished brass. Bulb by others.

## **TECHNICAL DATA**

| Wattage / Input    | Max 10W                                                                                                      |  |  |
|--------------------|--------------------------------------------------------------------------------------------------------------|--|--|
| Power Supply       | 120VAC                                                                                                       |  |  |
| Light Source       | GU10, Bulb Not Included                                                                                      |  |  |
| Construction       | Body: Steel, Aluminum                                                                                        |  |  |
| ССТ                | Determined by Lamp                                                                                           |  |  |
| Delivered Lumens   | Determined by Lamp                                                                                           |  |  |
| Efficacy           | Determined by Lamp                                                                                           |  |  |
| Optics             | Determined by Lamp                                                                                           |  |  |
| Finishes           | Body: Dark Etched, Light Etched<br>Reflector: Orange Gold Painted<br>Details: Natural Brass, Burnished Brass |  |  |
| Fixture Dimensions | Ø5.12" x 7.87" h<br>Rod: 5.91"<br>Canopy: Ø2.36"                                                             |  |  |
| IP Rating          | IP20                                                                                                         |  |  |