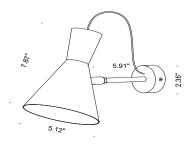

## **TECHNICAL DATA**

| Wattage / Input    | Max 10W                                                                                                      |  |  |
|--------------------|--------------------------------------------------------------------------------------------------------------|--|--|
| Power Supply       | 120VAC                                                                                                       |  |  |
| Light Source       | GU10, Bulb Not Included                                                                                      |  |  |
| Construction       | Body: Steel, Aluminum                                                                                        |  |  |
| ССТ                | Determined by Lamp                                                                                           |  |  |
| Delivered Lumens   | Determined by Lamp                                                                                           |  |  |
| Efficacy           | Determined by Lamp                                                                                           |  |  |
| Optics             | Determined by Lamp                                                                                           |  |  |
| Finishes           | Body: Dark Etched, Light Etched<br>Reflector: Orange Gold Painted<br>Details: Natural Brass, Burnished Brass |  |  |
| Fixture Dimensions | Ø5.12" x 7.87" h<br>Rod: 5.91"<br>Canopy: Ø2.36"                                                             |  |  |
| IP Rating          | IP20                                                                                                         |  |  |

## designplan®

datasheet

Fixture Dimensions