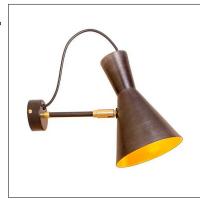

## **IMBUTO SPOT**

datasheet

Imbuto is a family of luminaires with a funnel shaped head, and comes in table, floor, pendant or wall versions. Imbuto Spot is an adjustable, wall mounted, single head version with a steel canopy and rod, and an aluminum reflector. It comes in 2 body finishes, an orange gold reflector, and details in natural or burnished brass. Bulb by others.