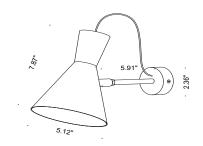

## **TECHNICAL DATA**

| Wattage / Input    | Max 10W                                                                                                      |  |  |
|--------------------|--------------------------------------------------------------------------------------------------------------|--|--|
| Power Supply       | Integral 120VAC                                                                                              |  |  |
| Light Source       | GU10, Bulb Not Included                                                                                      |  |  |
| Construction       | Body: Steel, Aluminum                                                                                        |  |  |
| ССТ                | Determined by Lamp                                                                                           |  |  |
| Delivered Lumens   | Determined by Lamp                                                                                           |  |  |
| Efficacy           | Determined by Lamp                                                                                           |  |  |
| Optics             | Determined by Lamp                                                                                           |  |  |
| Finishes           | Body: Dark Etched, Light Etched<br>Reflector: Orange Gold Painted<br>Details: Natural Brass, Burnished Brass |  |  |
| Fixture Dimensions | Ø5.12" x 7.87" h<br>Rod: 5.91"<br>Canopy: Ø2.36"                                                             |  |  |
| IP Rating          | IP20                                                                                                         |  |  |

**Fixture Dimensions** 