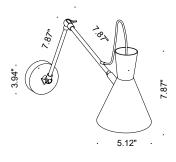

## **TECHNICAL DATA**

| Wattage            | Max 10W                                                                                                      |  |  |
|--------------------|--------------------------------------------------------------------------------------------------------------|--|--|
| Power Supply       | 120VAC                                                                                                       |  |  |
| Light Source       | GU10 Bulb, Not Included                                                                                      |  |  |
| Construction       | Body: Steel, Aluminum                                                                                        |  |  |
| ССТ                | Determined by Lamp                                                                                           |  |  |
| Delivered Lumens   | Determined by Lamp                                                                                           |  |  |
| Efficacy           | Determined by Lamp                                                                                           |  |  |
| Optics             | Determined by Lamp                                                                                           |  |  |
| Finishes           | Body: Dark Etched, Light Etched<br>Reflector: Orange Gold Painted<br>Details: Natural Brass, Burnished Brass |  |  |
| Fixture Dimensions | Head: Ø5.12" x 7.87"<br>Rods: 7.87"<br>Canopy: Ø3.94"                                                        |  |  |
| IP Rating          | IP20                                                                                                         |  |  |

## designplan®

datasheet

**Fixture Dimensions** 