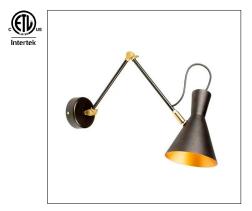

## **IMBUTO WALL**

Imbuto is a family of luminaires with a funnel shaped head, and comes in table, floor, pendant or wall versions. Imbuto Wall is an adjustable wall lamp made of steel with an aluminum reflector. It comes with a matte black body, 2 reflectors finishes, and details in natural or burnished brass. Bulb by others.

## **TECHNICAL DATA**

| Wattage            | Max 10W                                                                                                      |  |  |
|--------------------|--------------------------------------------------------------------------------------------------------------|--|--|
| Power Supply       | 120VAC                                                                                                       |  |  |
| Light Source       | GU10 Bulb, Not Included                                                                                      |  |  |
| Construction       | Body: Steel, Aluminum                                                                                        |  |  |
| ССТ                | Determined by Lamp                                                                                           |  |  |
| Delivered Lumens   | Determined by Lamp                                                                                           |  |  |
| Efficacy           | Determined by Lamp                                                                                           |  |  |
| Optics             | Determined by Lamp                                                                                           |  |  |
| Finishes           | Body: Dark Etched, Light Etched<br>Reflector: Orange Gold Painted<br>Details: Natural Brass, Burnished Brass |  |  |
| Fixture Dimensions | Head: Ø5.12" x 7.87"<br>Rods: 7.87"<br>Canopy: Ø3.94"                                                        |  |  |
| IP Rating          | IP20                                                                                                         |  |  |