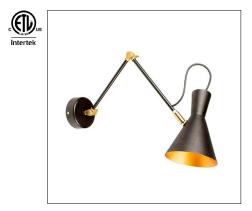

## **IMBUTO WALL**

Imbuto is a family of luminaires with a funnel shaped head, and comes in table, floor, pendant or wall versions. Imbuto Wall is an adjustable wall lamp made of steel with an aluminum reflector. It comes with a matte black body, 2 reflectors finishes, and details in natural or burnished brass. Bulb by others.