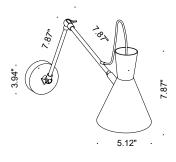

## **TECHNICAL DATA**

| Wattage            | Max 10W                                                                                                      |  |  |
|--------------------|--------------------------------------------------------------------------------------------------------------|--|--|
| Power Supply       | Integral 120VAC                                                                                              |  |  |
| Light Source       | GU10 Bulb, Not Included                                                                                      |  |  |
| Construction       | Body: Steel, Aluminum                                                                                        |  |  |
| ССТ                | Determined by Lamp                                                                                           |  |  |
| Delivered Lumens   | Determined by Lamp                                                                                           |  |  |
| Efficacy           | Determined by Lamp                                                                                           |  |  |
| Optics             | Determined by Lamp                                                                                           |  |  |
| Finishes           | Body: Dark Etched, Light Etched<br>Reflector: Orange Gold Painted<br>Details: Natural Brass, Burnished Brass |  |  |
| Fixture Dimensions | Head: Ø5.12" x 7.87"<br>Rods: 7.87"<br>Canopy: Ø3.94"                                                        |  |  |
| IP Rating          | IP20                                                                                                         |  |  |

## designplan®

datasheet

**Fixture Dimensions** 