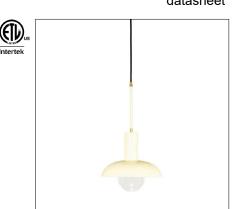

## **LUCE DA MARE**

Luce Da Mare is an indoor pendant designed by Giovanni Cenni Studio made of aluminum, a transparent decorative glass bulb, and a steel canopy. The standard finish is painted cream with natural brass details.

## **TECHNICAL DATA**

| Wattage            | 7W                                            |
|--------------------|-----------------------------------------------|
| Power Supply       | 120VAC                                        |
| Light Source       | GU10 Bulb - Included                          |
| Dimming            | Dimmable                                      |
| Construction       | Body: Steel, Aluminum                         |
| ССТ                | 2700K                                         |
| CRI                | >90                                           |
| Delivered Lumens   | 650 lm                                        |
| Efficacy           | 92.9 lm/W                                     |
| Optics             | 36° Medium                                    |
| Finishes           | Body: Cream Painted<br>Details: Natural Brass |
| Fixture Dimensions | Ø11.02" x 19.29" h                            |
| IP Rating          | IP20                                          |