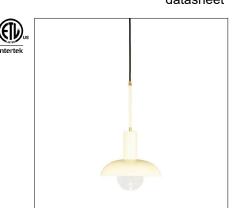

## **LUCE DA MARE**

Luce Da Mare is an indoor pendant designed by Giovanni Cenni Studio made of aluminum, a transparent decorative glass bulb, and a steel canopy. The standard finish is painted cream with natural brass details.

## **TECHNICAL DATA**

| Wattage            | 7W                                            |
|--------------------|-----------------------------------------------|
| Power Supply       | Integral 120VAC                               |
| Light Source       | GU10 Bulb - Included                          |
| Dimming            | Dimmable                                      |
| Construction       | Body: Steel, Aluminum                         |
| ССТ                | 2700K                                         |
| CRI                | >90                                           |
| Delivered Lumens   | 650 lm                                        |
| Efficacy           | 92.9 lm/W                                     |
| Optics             | 36° Medium                                    |
| Finishes           | Body: Cream Painted<br>Details: Natural Brass |
| Fixture Dimensions | Ø11.02" x 19.29" h                            |
| IP Rating          | IP20                                          |