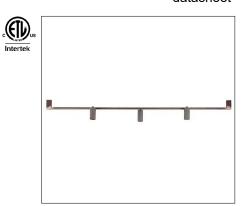

## **MANIGLIA CON BICCHIERI**

datasheet

Manglia Con Bicchieri is an LED wall or ceiling mounted luminaire made of steel that has 3 adjustable Ø2.4" spotlights made of aluminum. It is suitable for indoor installation and comes in 3 standard finishes. Bulbs by Others.