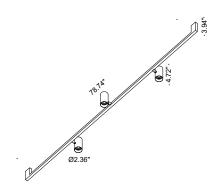

## TECHNICAL DATA

| Wattage / Input    | Max 10W                                       |  |
|--------------------|-----------------------------------------------|--|
| Power Supply       | 120VAC                                        |  |
|                    | Remote if Low Voltage (Consult Factory)       |  |
| Light Source       | GU10 Bulb, Not Included                       |  |
| Construction       | Body: Steel, Aluminum                         |  |
| ССТ                | Determined by Lamp                            |  |
| Delivered Lumens   | Determined by Lamp                            |  |
| Efficacy           | Determined by Lamp                            |  |
| Optics             | Determined by Lamp                            |  |
| Finishes           | Body: Matte Black Painted, Burnished Painted, |  |
|                    | Iron Painted                                  |  |
|                    | Details: Natural Brass, Burnished Brass       |  |
| Fixture Dimensions | 78.74" I x 3.94"                              |  |
|                    | Head: Ø2.36" x 4.72"                          |  |
| IP Rating          | IP20                                          |  |

**Fixture Dimensions** 