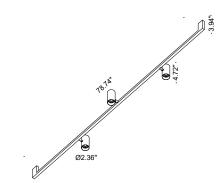

## **TECHNICAL DATA**

| Wattage / Input         | Max 10W                                                                                                  |  |  |
|-------------------------|----------------------------------------------------------------------------------------------------------|--|--|
| Power Supply            | Integral 120VAC                                                                                          |  |  |
|                         | Remote if Low Voltage (Consult Factory)                                                                  |  |  |
| Light Source            | GU10 Bulb, Not Included                                                                                  |  |  |
| Construction            | Body: Steel, Aluminum                                                                                    |  |  |
| ССТ                     | Determined by Lamp                                                                                       |  |  |
| <b>Delivered Lumens</b> | Determined by Lamp                                                                                       |  |  |
| Efficacy                | Determined by Lamp                                                                                       |  |  |
| Optics                  | Determined by Lamp                                                                                       |  |  |
| Finishes                | Body: Matte Black Painted, Burnished Painted,<br>Iron Painted<br>Details: Natural Brass, Burnished Brass |  |  |
| Fixture Dimensions      | 78.74" l x 3.94"<br>Head: Ø2.36" x 4.72"                                                                 |  |  |
| IP Rating               | IP20                                                                                                     |  |  |

Fixture Dimensions