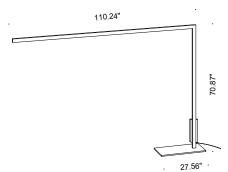

## **TECHNICAL DATA**

| Wattage            | 21.6W per 3.28 ft (1 m)            |  |  |
|--------------------|------------------------------------|--|--|
| Power Supply       | Integral 120VAC                    |  |  |
| Light Source       | StripLED, Included                 |  |  |
| Construction       | Body: Steel                        |  |  |
| ССТ                | 2700K                              |  |  |
| CRI                | >90                                |  |  |
| Delivered Lumens   | _                                  |  |  |
| Efficacy           | _                                  |  |  |
| Optics             | _                                  |  |  |
| Finishes           | Raw Black Iron                     |  |  |
| Fixture Dimensions | 111.02" I x 70.87" h x 13.78" base |  |  |
| IP Rating          | IP20                               |  |  |

**Fixture Dimensions** 