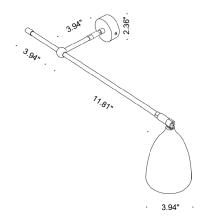

## **TECHNICAL DATA**

| TECHNICAE DATA     |                                                                                                               |
|--------------------|---------------------------------------------------------------------------------------------------------------|
| Wattage / Input    | Max 10W                                                                                                       |
| Power Supply       | Integral 120VAC                                                                                               |
| Light Source       | GU10 Bulb, not included                                                                                       |
| Dimming            | On / Off                                                                                                      |
| Construction       | Body: Brass, Aluminum                                                                                         |
| ССТ                | Determined by Bulb                                                                                            |
| Delivered Lumens   | Determined by Bulb                                                                                            |
| Efficacy           | Determined by Bulb                                                                                            |
| Optics             | Determined by Bulb                                                                                            |
| Finishes           | Body: Natural Brass + Burnished<br>Copper Painted<br>Reflector: Orange Gold Painted<br>Details: Natural Brass |
| Fixture Dimensions | Pole: 15.75"<br>Rod: 3.94"<br>Base: Ø2.38"<br>Head: Ø3.91"                                                    |
| IP Rating          | IP20                                                                                                          |

**Fixture Dimensions** 