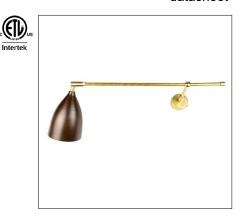

## **CONO SPOSTATO**

datasheet

Cono (Cone) Spostato is a low voltage, adjustable, wall mounted LED spotlight that is made of brass, with an aluminum reflector. The body is natural brass and burnished copper painted with an orange gold reflector. Bulb by others.

## **TECHNICAL DATA**

| TECHNICAE DATA     |                                                                                                               |
|--------------------|---------------------------------------------------------------------------------------------------------------|
| Wattage / Input    | Max 10W                                                                                                       |
| Power Supply       | Integral 120VAC                                                                                               |
| Light Source       | GU10 Bulb, not included                                                                                       |
| Dimming            | On / Off                                                                                                      |
| Construction       | Body: Brass, Aluminum                                                                                         |
| ССТ                | Determined by Bulb                                                                                            |
| Delivered Lumens   | Determined by Bulb                                                                                            |
| Efficacy           | Determined by Bulb                                                                                            |
| Optics             | Determined by Bulb                                                                                            |
| Finishes           | Body: Natural Brass + Burnished<br>Copper Painted<br>Reflector: Orange Gold Painted<br>Details: Natural Brass |
| Fixture Dimensions | Pole: 15.75"<br>Rod: 3.94"<br>Base: Ø2.38"<br>Head: Ø3.91"                                                    |
| IP Rating          | IP20                                                                                                          |