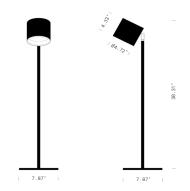

## **TECHNICAL DATA**

| Wattage / Input    | Max 30W                                                                                                                             |  |  |
|--------------------|-------------------------------------------------------------------------------------------------------------------------------------|--|--|
| Power Supply       | 120VAC                                                                                                                              |  |  |
| Light Source       | AR111 G53 Bulb, Not Included                                                                                                        |  |  |
| Dimming            | On / Off                                                                                                                            |  |  |
| Construction       | Body: Steel, Aluminum                                                                                                               |  |  |
| ССТ                | Determined by Lamp                                                                                                                  |  |  |
| Delivered Lumens   | Determined by Lamp                                                                                                                  |  |  |
| Efficacy           | Determined by Lamp                                                                                                                  |  |  |
| Optics             | Determined by Lamp                                                                                                                  |  |  |
| Finishes           | Body: Dark Etched, Iron Painted<br>Reflector: Dark Etched, Light Etched,<br>Iron Painted<br>Details: Natural Brass, Burnished Brass |  |  |
| Fixture Dimensions | Pole: 30.31" h<br>Base: 7.87" square<br>Head: Ø4.72" x 4.33"                                                                        |  |  |
| IP Rating          | IP20                                                                                                                                |  |  |

**Fixture Dimensions** 