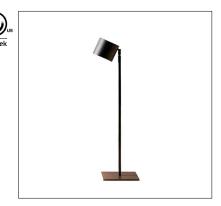

## **SEMPLICE TABLE**

datasheet

Semplice Table is a plug in LED table lamp with a steel structure and a  $\emptyset 4.7$ " adjustable aluminum cylinder perfect for indoor environments. It is available in dark etched or iron painted finishes, with 3 reflector colors and details in natural or burnished brass. Bulb by others.