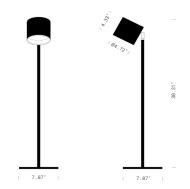

## **TECHNICAL DATA**

| Wattage / Input    | Max 30W                                                                                                                             |  |  |
|--------------------|-------------------------------------------------------------------------------------------------------------------------------------|--|--|
| Power Supply       | Integral 120VAC                                                                                                                     |  |  |
| Light Source       | AR111 G53 Bulb, Not Included                                                                                                        |  |  |
| Dimming            | On / Off                                                                                                                            |  |  |
| Construction       | Body: Steel, Aluminum                                                                                                               |  |  |
| ССТ                | Determined by Lamp                                                                                                                  |  |  |
| Delivered Lumens   | Determined by Lamp                                                                                                                  |  |  |
| Efficacy           | Determined by Lamp                                                                                                                  |  |  |
| Optics             | Determined by Lamp                                                                                                                  |  |  |
| Finishes           | Body: Dark Etched, Iron Painted<br>Reflector: Dark Etched, Light Etched,<br>Iron Painted<br>Details: Natural Brass, Burnished Brass |  |  |
| Fixture Dimensions | Pole: 30.31" h<br>Base: 7.87" square<br>Head: Ø4.72" x 4.33"                                                                        |  |  |
| IP Rating          | IP20                                                                                                                                |  |  |

**Fixture Dimensions** 