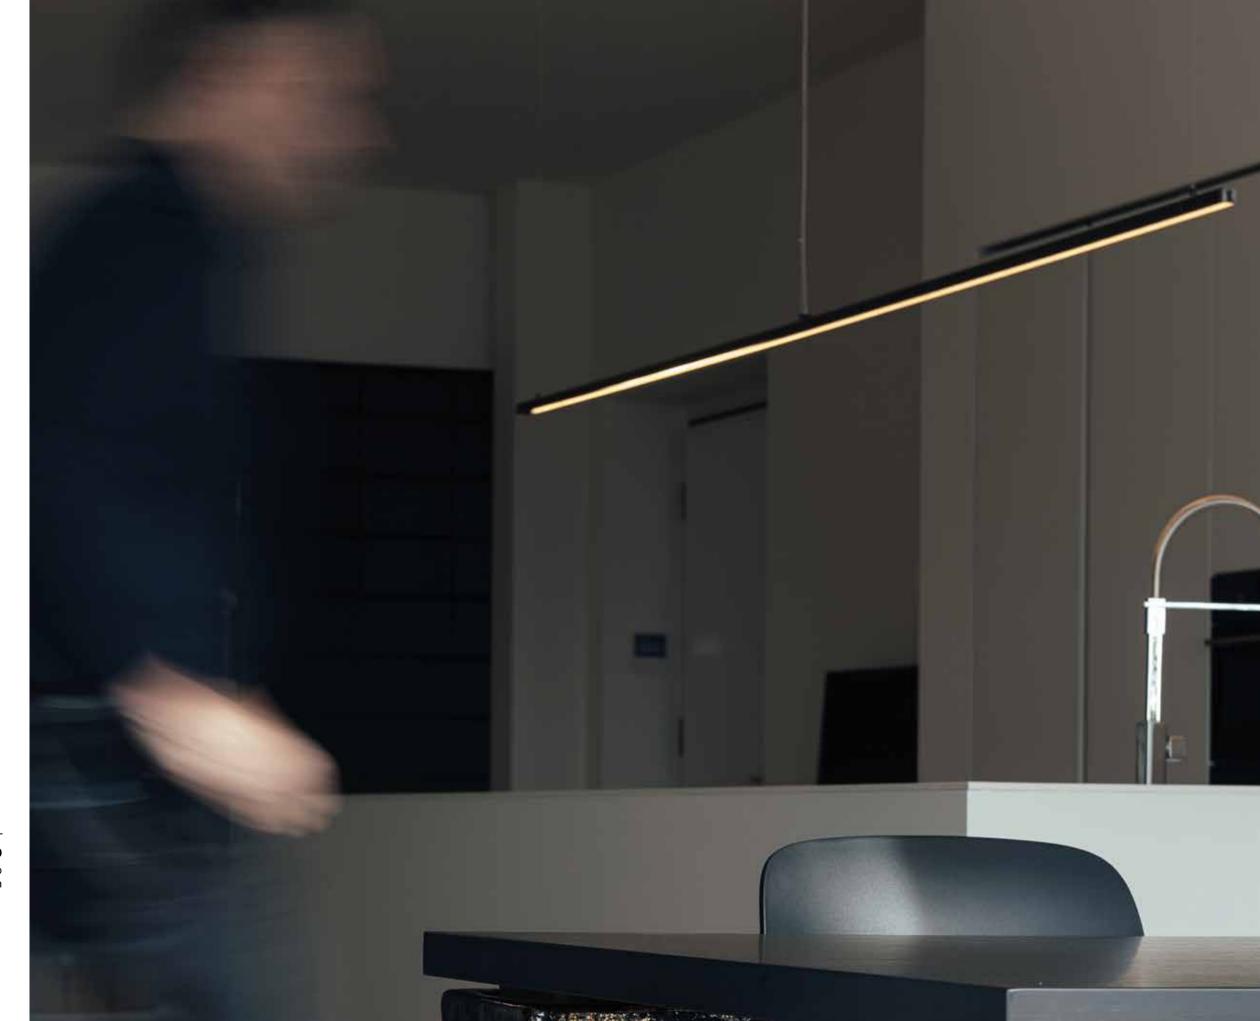

## TUBOLARE LED

R10.017

| Steel structure and<br>canopy, black fabric<br>wire, steel hanging<br>cable 6.56' (2 m),<br>transformer included to<br>be installed remotely. | IP20    |              |         |       |     |        |            |
|-----------------------------------------------------------------------------------------------------------------------------------------------|---------|--------------|---------|-------|-----|--------|------------|
|                                                                                                                                               | Voltage | Source       | Watt    | Lumen | CRI | Kelvin | Light beam |
|                                                                                                                                               | 24VDC   | Strip<br>LED | 17.2W/m | -     | >90 | 2700K  | -          |

Transformer can be installed in a 9.8" x 3.9"x 2.0" h base on demand.

78.74" x 0.98" x 0.98" h

| Body                         | Reflector | Details |
|------------------------------|-----------|---------|
| Raw black iron Iron p.       | -         | -       |
| Matte black p. Natural brass |           |         |

**TUBOLARE LED** Ph. Patrizia Galliano Project Martina Design