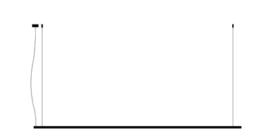

## TUBOLARE LED

R10.017

| Steel structure and<br>canopy, black fabric<br>wire, steel hanging<br>cable 6.56' (2 m),<br>transformer included to<br>be installed remotely. | IP20    |              |         |       |     |        |            |
|-----------------------------------------------------------------------------------------------------------------------------------------------|---------|--------------|---------|-------|-----|--------|------------|
|                                                                                                                                               | Voltage | Source       | Watt    | Lumen | CRI | Kelvin | Light beam |
|                                                                                                                                               | 24VDC   | Strip<br>LED | 17.2W/m | -     | >90 | 2700K  | -          |

Transformer can be installed in a 9.8" x 3.9"x 2.0" h base on demand.

78.74" x 0.98" x 0.98" h

| Body                         | Reflector | Details |
|------------------------------|-----------|---------|
| Raw black iron Iron p.       | -         | -       |
| Matte black p. Natural brass |           |         |