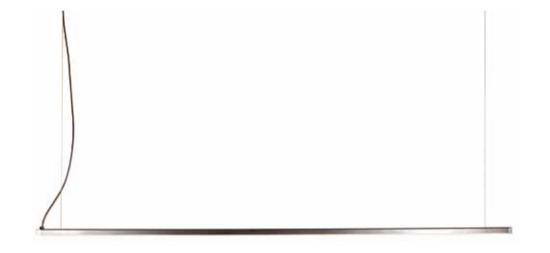

## TUBOLARE LED

R10.017

| Steel structure and<br>canopy, black fabric<br>wire, steel hanging<br>cable 6.56' (2 m),<br>transformer included to<br>be installed remotely. | IP20    |              |         |       |     |        |            |
|-----------------------------------------------------------------------------------------------------------------------------------------------|---------|--------------|---------|-------|-----|--------|------------|
|                                                                                                                                               | Voltage | Source       | Watt    | Lumen | CRI | Kelvin | Light beam |
|                                                                                                                                               | 24VDC   | Strip<br>LED | 17.2W/m | -     | >90 | 2700K  | -          |

Transformer can be installed in a 9.8" x 3.9"x 2.0" h base on demand.

78.74" x 0.98" x 0.98" h

| Body                         | Reflector | Details |
|------------------------------|-----------|---------|
| Raw black iron Iron p.       | -         | -       |
| Matte black p. Natural brass |           |         |