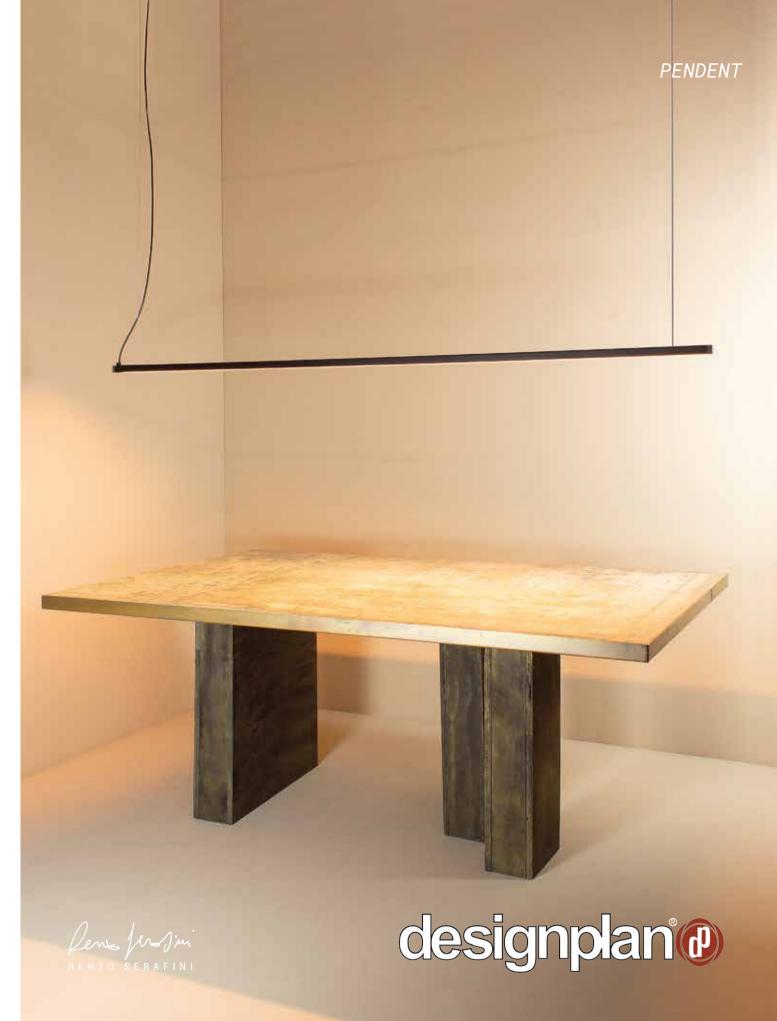

---|-------|-----|--------|------------|
|                                                                                                                                               | Voltage | Source       | Watt    | Lumen | CRI | Kelvin | Light beam |
|                                                                                                                                               | 24VDC   | Strip<br>LED | 17.2W/m | -     | >90 | 2700K  | -          |

Transformer can be installed in a 9.8" x 3.9"x 2.0" h base on demand.







78.74" x 0.98" x 0.98" h

| Body                         | Reflector | Details |
|------------------------------|-----------|---------|
| Raw black iron Iron p.       | -         | -       |
| Matte black p. Natural brass |           |         |





**TUBOLARE LED** Ph. Patrizia Galliano Project Martina Design