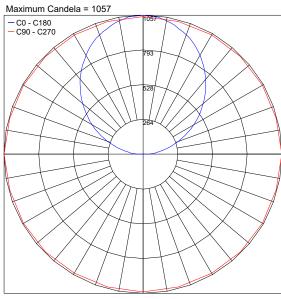

#### PHOTOMETRIC DATA

Note: All photometry is 3000K

PHOTOMETRIC FILENAME : GORGET\_WALL\_2\_3000K\_37.0IN\_REPAIRED.IES

Job Name/Date:

Fixture Type Designation:

sales@designplan.com www.designplan.com **79 Trenton Avenue, Frenchtown NJ 08825** © Copyright 2024 Designplan Lighting, Inc. Published: December 19, 2024 P: 908-996-7710 F: 908-996-7042 2 of 2