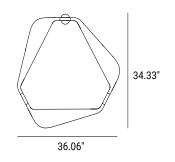

#### **TECHNICAL DATA**

| Wattage / Input    | 22.5W (900mA)                                                |  |  |
|--------------------|--------------------------------------------------------------|--|--|
| Power Supply       | Remote, not included. See page 2                             |  |  |
| Construction       | Body: High Impact Polystyrene / PMMA<br>Lens: Satin Diffuser |  |  |
| ССТ                | 2700K, 3000K, 4000K                                          |  |  |
| CRI                | >90                                                          |  |  |
| Delivered Lumens   | 2900 lm (3000K)                                              |  |  |
| Efficacy           | 128.9 lm/W (3000K)                                           |  |  |
| Optics             | Indirect                                                     |  |  |
| Lumen Maintenance  | 50,000 hrs L80, B10 (Ta 25°C)                                |  |  |
| Color Consistency  | 3-Step MacAdam                                               |  |  |
| Finishes           | 14 Standard - see below and page 2 for chart                 |  |  |
| Fixture Dimensions | 36.06" l x 34.33" h x 0.94" w                                |  |  |
| IP Rating          | IP20                                                         |  |  |

#### Fixture Dimensions