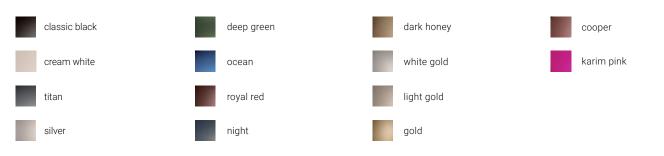

### **ORDERING INFORMATION**

Example: IO5.4022.02L1.1.561.B0.US. Power Supplies sold separately.

| IO5.4022.02L1 | . 1        |                    |                    |                   | .US |
|---------------|------------|--------------------|--------------------|-------------------|-----|
| Model No.     | Dimming    | ССТ                | Finish             |                   |     |
| IO5.4022.02L1 | 1 - Remote | <b>561</b> - 2700K | B0 - Classic Black | <b>I0</b> - Night | .US |
|               |            | <b>661</b> - 3000K | W0 - Cream White   | H0 - Dark Honey   |     |
|               |            | <b>761</b> - 4000K | <b>T0</b> - Titan  | E0 - White Gold   |     |
|               |            |                    | S0 - Silver        | L0 - Light Gold   |     |
|               |            |                    | D0 - Deep Green    | <b>G0</b> - Gold  |     |
|               |            |                    | <b>O0</b> - Ocean  | C0 - Cooper       |     |
|               |            |                    | R0 - Royal Red     | P0 - Karim Pink   |     |

#### **FINISHES**