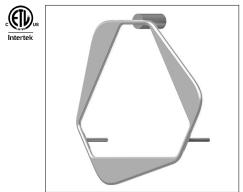

# **GORGET WALL 2**

Gorget, designed by Karim Rashid, is a series of sleek, futuristic luminaires rooted in modular elements that come together to form the collection of three styles. Constellation is composed of interlocking rings that can be woven into captivating hanging sculptures, Linear is a system ideal for accentuating corridors and hallways, and Wall is a sconce to adorn surfaces. Gorget Wall 2 is the larger 22.5W wall version, and comes in a variety of original finishes to captivate attention.