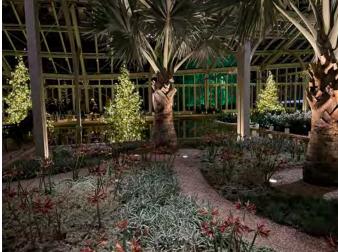

Longwood Reimagined expands the public spaces across the renowned central grounds, connecting them east to west, offering a newly unified but varied journey from lush formal gardens to views over the open meadows of Pennsylvania's Brandywine Valley. The centerpiece and largest single element of Longwood Reimagined is a new 32,000-square-foot glasshouse with gardens and pools designed by Reed Hilderbrand.