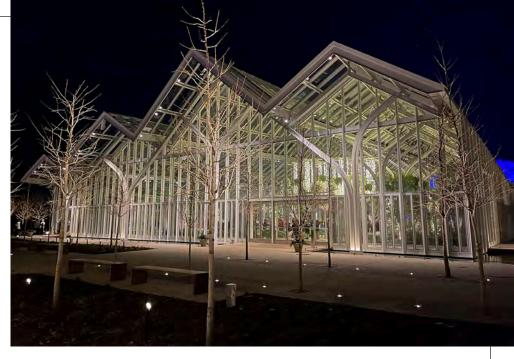

Longwood Reimagined expands the public spaces across the renowned central grounds, connecting them east to west, offering a newly unified but varied journey from lush formal gardens to views over the open meadows of Pennsylvania's Brandywine Valley. The centerpiece and largest single element of Longwood Reimagined is a new 32,000-square-foot glasshouse with gardens and pools designed by Reed Hilderbrand.