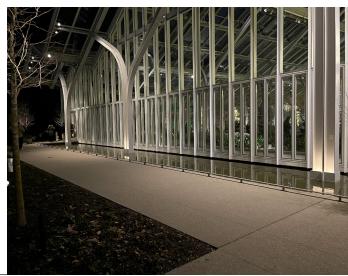

## **Location:**

KENNETT SQUARE, PA

**Lighting Design:** 

TILLOTSON DESIGN ASSOCIATES

**Architect:** 

WEISS/MANFREDI

**Landscape Architect:** 

REED HILDEBRAND West 8 Landscape Architecture Longwood Reimagined expands the public spaces across the renowned central grounds, connecting them east to west, offering a newly unified but varied journey from lush formal gardens to views over the open meadows of Pennsylvania's Brandywine Valley. The centerpiece and largest single element of Longwood Reimagined is a new 32,000-square-foot glasshouse with gardens and pools designed by Reed Hilderbrand.