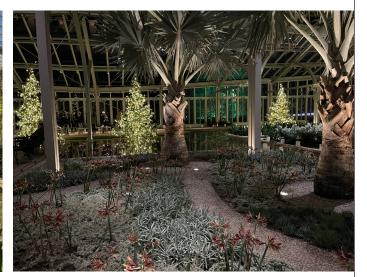

## **Location:**

KENNETT SQUARE, PA

**Lighting Design:** 

TILLOTSON DESIGN ASSOCIATES

**Architect:** 

WEISS/MANFREDI

**Landscape Architect:** 

REED HILDEBRAND West 8 Landscape Architecture Longwood Reimagined expands the public spaces across the renowned central grounds, connecting them east to west, offering a newly unified but varied journey from lush formal gardens to views over the open meadows of Pennsylvania's Brandywine Valley. The centerpiece and largest single element of Longwood Reimagined is a new 32,000-square-foot glasshouse with gardens and pools designed by Reed Hilderbrand.