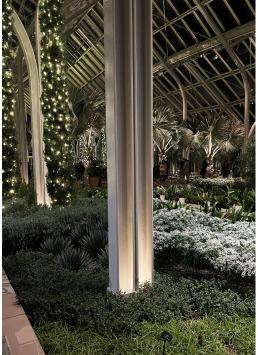

## **Location:**

KENNETT SQUARE, PA

**Lighting Design:** 

TILLOTSON DESIGN ASSOCIATES

**Architect:** 

WEISS/MANFREDI

**Landscape Architect:** 

REED HILDEBRAND West 8 Landscape Architecture Longwood Reimagined expands the public spaces across the renowned central grounds, connecting them east to west, offering a newly unified but varied journey from lush formal gardens to views over the open meadows of Pennsylvania's Brandywine Valley. The centerpiece and largest single element of Longwood Reimagined is a new 32,000-square-foot glasshouse with gardens and pools designed by Reed Hilderbrand.