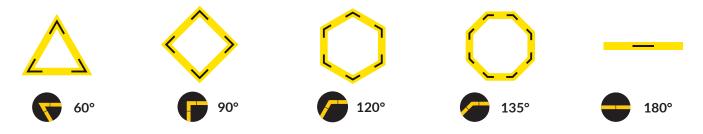

#### **ANGULAR CONNECTORS**

Thanks to five different angle connectors ( $60^{\circ}$  /  $90^{\circ}$  /  $120^{\circ}$  /  $135^{\circ}$  /  $180^{\circ}$ ) it is possible to create many various lighting systems – with no need to cut the profile at an angle. Bent connectors allows to connect profiles in two planes, at two angles:  $90^{\circ}$  on the inside and  $270^{\circ}$  on the outside.