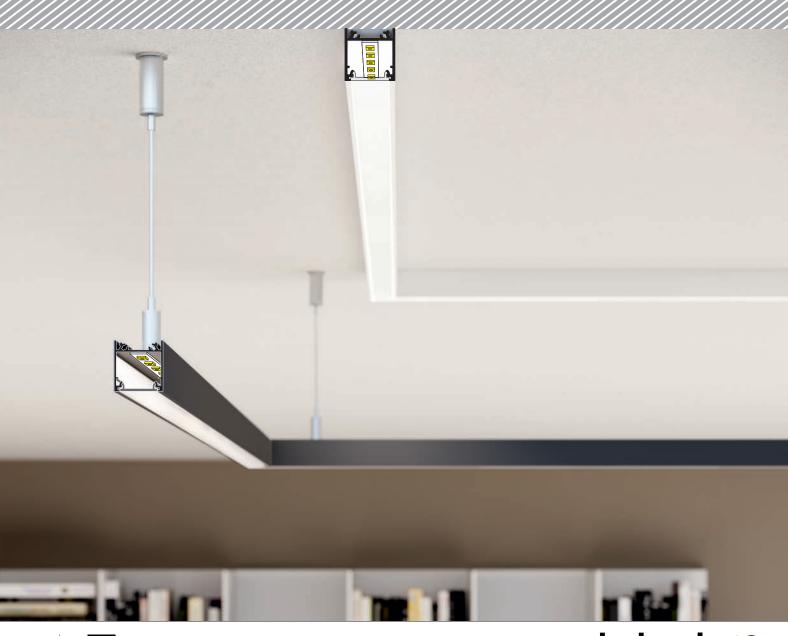

# LINEA20 EE7F/TY

- over 20 accessories available
- possibility of suspension along with the power supply
- angled connections illuminated
- continuous light line

(with 120 LEDs/m (3.28 ft) and opal diffuser applied)