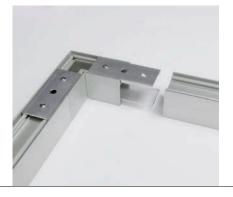

#### **ANGULAR CONNECTORS**

Thanks to five different angle connectors ( $60^{\circ}$  /  $90^{\circ}$  /  $120^{\circ}$  /  $135^{\circ}$  /  $180^{\circ}$ ) it is possible to create many various lighting systems – with no need to cut the profile at an angle. Bent connectors allows to connect profiles in two planes, at two angles:  $90^{\circ}$  on the inside and  $270^{\circ}$  on the outside.

## material: aluminium, polycarbonate **CONNECTORS** connector LINEA20 60 deg white painted black anodized anodized C1850001 C1850020 C1850002 connector LINEA20 90 deg white painted anodized black anodized C1860001 C1860002 C1860020 connector LINEA20 90 deg bent white painted anodized black anodized C1870001 C1870020 C1870002 connector LINEA20 120 deg black anodized white painted anodized C1880002 C1880001 C1880020 connector LINEA20 135 deg white painted anodized black anodized C1890001 C1890020 C1890002 connector LINEA20 180 deg C1900000 connector LINEA20 270 deg bent white painted black anodized anodized C1910001 C1910020 C1910002