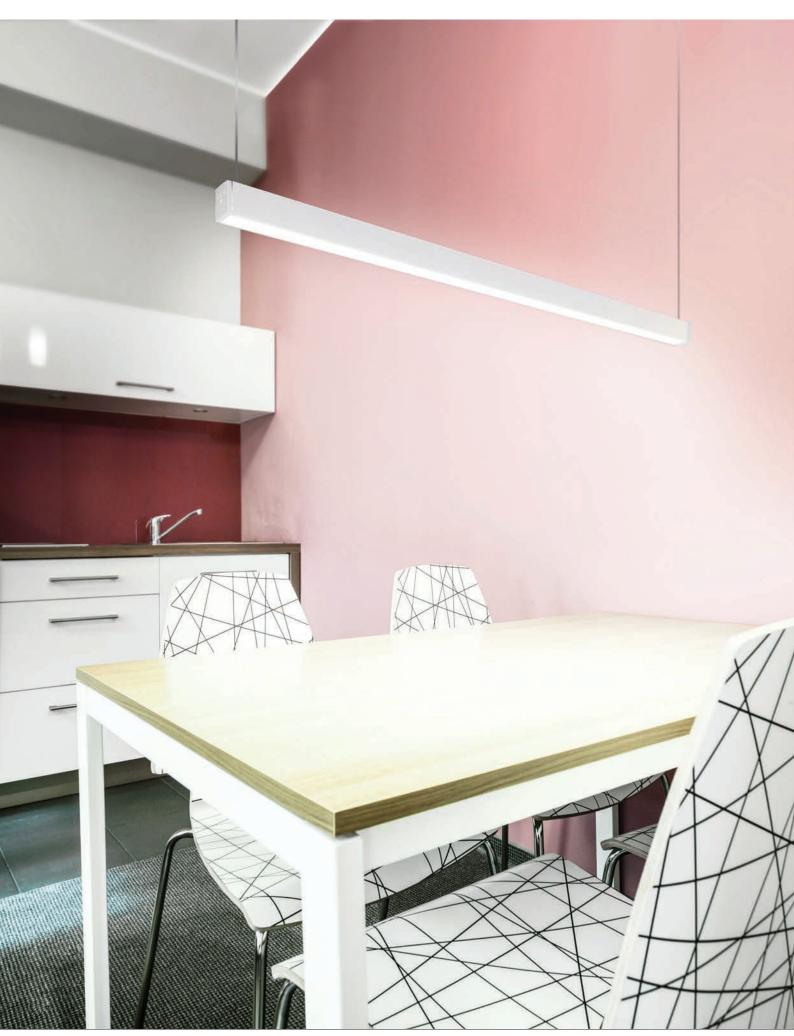

# LINEA20 EE7F/TY

- over 20 accessories available
- possibility of suspension along with the power supply
- angled connections illuminated
- continuous light line

(with 120 LEDs/m (3.28 ft) and opal diffuser applied)

## **SLING**

SLING FOR LED MOUNTING 1500 Compatible with flexible mounting plates, allows fast and easy assembly of the luminaire. mounting to the profile.

It provides a minimalistic look – no additional wires required.