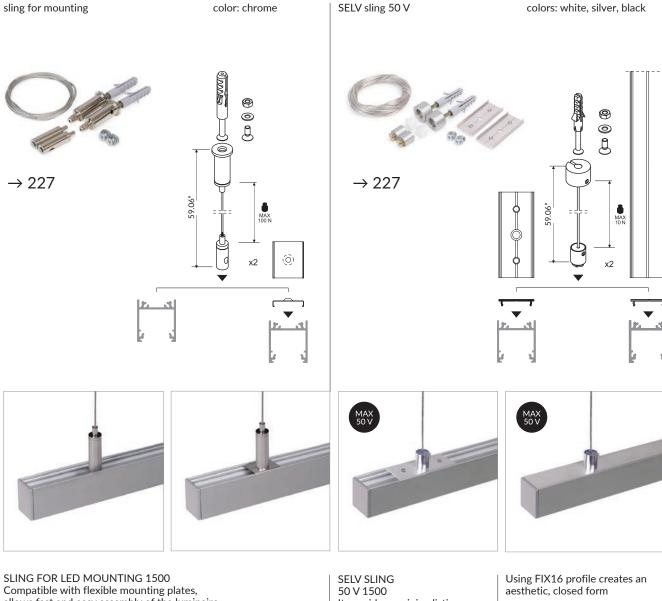

## **SLING**

SLING FOR LED MOUNTING 1500 Compatible with flexible mounting plates, allows fast and easy assembly of the luminaire. mounting to the profile.

It provides a minimalistic look – no additional wires required.

The component made of clear fabric provides secure connection, letting light through at the same time. Thanks to that, the luminaire can illuminate on the entire surface of the diffuser – even in the corners.