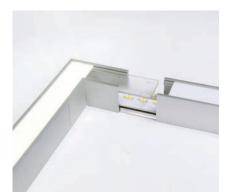

#### **ANGULAR CONNECTORS**

Thanks to five different angle connectors ( $60^{\circ}$  /  $90^{\circ}$  /  $120^{\circ}$  /  $135^{\circ}$  /  $180^{\circ}$ ) it is possible to create many various lighting systems – with no need to cut the profile at an angle. Bent connectors allows to connect profiles in two planes, at two angles:  $90^{\circ}$  on the inside and  $270^{\circ}$  on the outside.

The component made of clear fabric provides secure connection, letting light through at the same time. Thanks to that, the luminaire can illuminate on the entire surface of the diffuser – even in the corners.