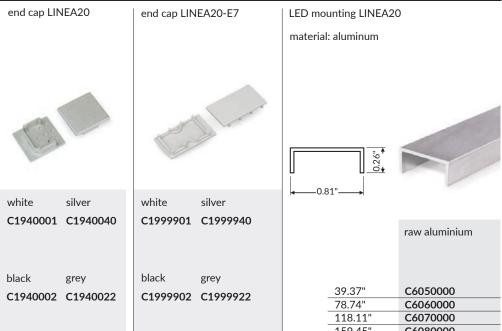

 $\boxed{\mathsf{T}}^1 \rightarrow 221$ mounting plate T  $\boxed{\mathsf{T}}^2 \rightarrow 221$ connector T 180 deg **(E)** → 215 diffuser E slide (F) → 216 diffuser F click  $(E7) \rightarrow 216$ diffuser E7 click **1**\* → 216 end cap E7 C1010001 C1010020 C1010021 C1010000  $9^* \to 227$ C1020001 C1020020 C1020000 C1020021 LED clamp LINEA20 C1050001 C1050020 C1050021 C1050000 C1060001 C1060020 C1060021 C1060000 10\* → 227 LED clamp LINEA20-1 end cap LINEA20-E7 LED mounting LINEA20 material: aluminum 0.26" 0.81" white silver C1999901 C1999940 raw aluminium black grey 39.37" C6050000 C1999902 C1999922 78.74" C6060000 C6070000 118.11' 159.45" C6080000