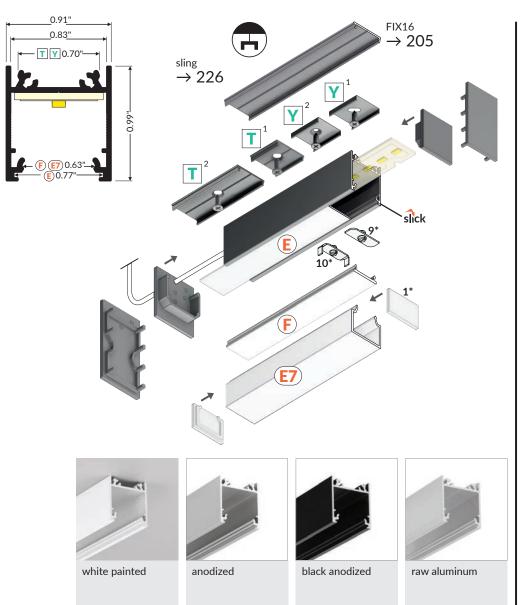

 $\boxed{\mathsf{T}}^1 \rightarrow 221$ mounting plate T  $\boxed{\mathsf{T}}^2 \rightarrow 221$ connector T 180 deg **(E)** → 215 diffuser E slide (F) → 216 diffuser F click  $(E7) \rightarrow 216$ diffuser E7 click **1**\* → 216 end cap E7 C1010001 C1010020 C1010021 C1010000  $9^* \to 227$ C1020001 C1020020 C1020000 C1020021 LED clamp LINEA20 C1050001 C1050020 C1050021 C1050000 C1060001 C1060020 C1060021 C1060000 10\* → 227 LED clamp LINEA20-1 end cap LINEA20-E7 LED mounting LINEA20 material: aluminum 0.26" 0.81" white silver C1999901 C1999940 raw aluminium black grey 39.37" C6050000 C1999902 C1999922 78.74" C6060000 C6070000 118.11' 159.45" C6080000

## **SLING**

SLING FOR LED MOUNTING 1500 Compatible with flexible mounting plates, allows fast and easy assembly of the luminaire. mounting to the profile.

It provides a minimalistic look – no additional wires required.