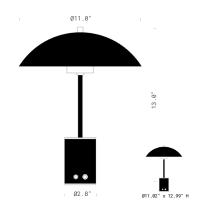

## **TECHNICAL DATA**

| Wattage / Input           | 2W                                       |
|---------------------------|------------------------------------------|
|                           |                                          |
| Power Supply              | Rechargeable Battery with 120VAC Charger |
| Dimming                   | Dimmable Warm White                      |
| Construction              | Body: Natural Brass                      |
|                           | Reflector/Details: Natural Brass         |
| ССТ                       | 2700K                                    |
| CRI                       | >80                                      |
| Delivered Lumens          | 300 lm                                   |
| Efficacy                  | 150 lm/W                                 |
| Optics                    | Narrow                                   |
| Finishes                  | Natural Brass                            |
| <b>Fixture Dimensions</b> | Head: Ø11.0" x 13.0 height               |
|                           | Base: Ø2.8"                              |
| IP Rating                 | IP44                                     |

**Fixture Dimensions** 