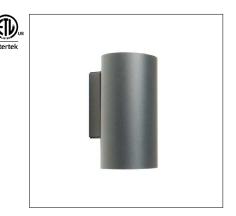

## **BICCHIERE TONDO PARETE**

datasheet

Bicchiere Tondo Parete is a cylindrical LED wall mounted luminaire with a brass or steel structure that is suitable for indoor environments such as hallways, offices or living areas. It is available in 2 sizes with single or double light emission and 7 standard finishes. Bulb by others.