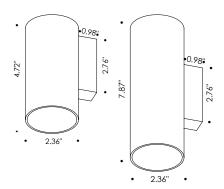

## **TECHNICAL DATA**

| I LOTHINGAL DATA        |                                                                                                                                  |  |  |
|-------------------------|----------------------------------------------------------------------------------------------------------------------------------|--|--|
| Wattage                 | 10W Max per Bulb - Not Included                                                                                                  |  |  |
| Power Supply            | 120VAC                                                                                                                           |  |  |
| Light Source            | GU10, Bulb not included 2 x GU10 for double emission                                                                             |  |  |
| Construction            | Body: Steel or Brass<br>Fixing: Steel                                                                                            |  |  |
| ССТ                     | Determined by Bulb                                                                                                               |  |  |
| CRI                     | Determined by Bulb                                                                                                               |  |  |
| <b>Delivered Lumens</b> | Determined by Bulb                                                                                                               |  |  |
| Efficacy                | Determined by Bulb                                                                                                               |  |  |
| Optics                  | Determined by Bulb                                                                                                               |  |  |
| Finishes                | Natural Brass, Brushed Brass, Burnished Brass,<br>Matte White Painted, Matte Black Painted, Bur-<br>nished Painted, Iron Painted |  |  |
| Fixture Dimensions      | Single: 2.36" x 3.35" x 4.72" h<br>Double: 2.36" x 3.35" x 7.87" h                                                               |  |  |
| IP Rating               | IP20                                                                                                                             |  |  |

## **Fixture Dimensions**