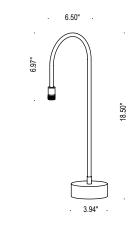

## Fixture Dimensions

## **TECHNICAL DATA**

| 2W                                        |
|-------------------------------------------|
| 120VAC (Charger included)                 |
| Modulo Dimming LED                        |
| 10 hours to charge                        |
| Lasts 7 hours at maximum brightness       |
| Body: Brass, Steel                        |
| 2700K                                     |
| 80                                        |
| 220 lm                                    |
| 110 lm/W                                  |
| Narrow                                    |
| Body: Natural Brass + Matte Black Painted |
| Details: Natural Brass                    |
| 6.50" x 3.94" x 18.50" h                  |
| Ø0.97"                                    |
| IP44                                      |
|                                           |