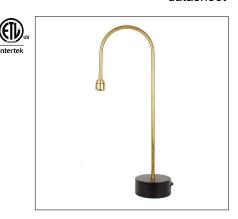

## **FONTANA**

datasheet

Fontana is an elegant, rechargeable table lamp made of brass with a steel base that is suitable for indoor applications that require a dimmable warm white direct light. It is equipped with a 3.6V rechargeable battery (charger included), with 10 hours to recharge – 7 hours length at max power.

## **TECHNICAL DATA**

| 2W                                        |
|-------------------------------------------|
| 120VAC (Charger included)                 |
| Modulo Dimming LED                        |
| 10 hours to charge                        |
| Lasts 7 hours at maximum brightness       |
| Body: Brass, Steel                        |
| 2700K                                     |
| 80                                        |
| 220 lm                                    |
| 110 lm/W                                  |
| Narrow                                    |
| Body: Natural Brass + Matte Black Painted |
| Details: Natural Brass                    |
| 6.50" x 3.94" x 18.50" h                  |
| Ø0.97"                                    |
| IP44                                      |
|                                           |