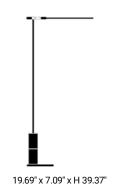

## **TECHNICAL DATA**

| Wattage            | 3W                        |
|--------------------|---------------------------|
| Power Supply       | 120VAC - Charger included |
| Dimming            | Modulo Dimming LED        |
| Construction       | Body: Steel, Aluminum     |
| ССТ                | 2700K, 3000K              |
| CRI                | 80                        |
| Delivered Lumens   | 330 lm (2700K)            |
| Efficacy           | 110 lm/W                  |
| Optics             | Medium                    |
| Finishes           | Matte Black Painted       |
| Fixture Dimensions | 19.69" x 7.09" x 39.37" h |
| IP Rating          | IP44                      |

**Fixture Dimensions** 

PHOTOMETRIC DATA
Coming Soon