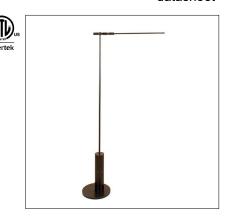

## LINEA RECHARGEABLE

datasheet

Linea Rechargeable is an LED table lamp made of steel with an aluminum cylinder that provides a direct linear light suitable for indoor applications. It is rotatable 360° and tilts on a 180° axis up and down. It is available in 2 color temperatures, and matte black painted finish. Charger included.