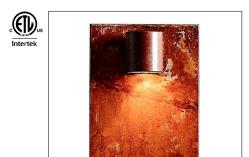

## **LUCE SU FERRO**

datasheet

Luce Su Ferro is an LED wall mounted fixture with a round downlight made of steel. It has a built in power supply and is available in 3000K with a Corten finish.

## TECHNICAL DATA

| Wattage / Input    | 1.2W                    |
|--------------------|-------------------------|
| Power Supply       | Integral 120VAC         |
| Light Source       | Modulo LED              |
| Construction       | Body: Steel             |
| ССТ                | 3000K                   |
| CRI                | >80                     |
| Delivered Lumens   | 110 lm                  |
| Efficacy           | 91.7 lm/W               |
| Optics             | Narrow                  |
| Finishes           | Corten                  |
| Fixture Dimensions | 4.72" x 2.76" x 7.09" h |
| IP Rating          | IP20                    |