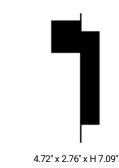

## TECHNICAL DATA

| Wattage / Input    | 1.2W                    |
|--------------------|-------------------------|
| Power Supply       | Integral 120VAC         |
| Light Source       | Modulo LED              |
| Construction       | Body: Steel             |
| ССТ                | 3000K                   |
| CRI                | >80                     |
| Delivered Lumens   | 110 lm                  |
| Efficacy           | 91.7 lm/W               |
| Optics             | Narrow                  |
| Finishes           | Corten                  |
| Fixture Dimensions | 4.72" x 2.76" x 7.09" h |
| IP Rating          | IP20                    |

**Fixture Dimensions** 

PHOTOMETRIC DATA Coming Soon