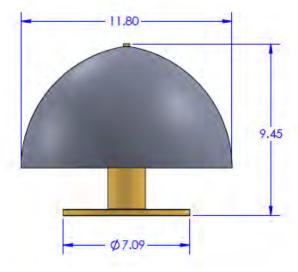

# PALPEBRA 300

3x3 5W STANDARD, 60W MAX/120VAC

P: 908-996-7710

**INSTRUCTIONS PERTAINING TO RISK OF FIRE OR INJURY TO** PERSONS. READ ALL INSTRUCTIONS. IMPORTANT SAFETY INSTRUCTIONS. SAVE THESE INSTRUCTIONS.

# PALPEBRA 300

#### 3x3 5W STANDARD, 60W MAX/120VAC

installation instructions

designplan@

1. INSERT THE POWER PLUG INTO THE POWER OUTLET.

2. TOUCH THE BUTTON TO SWITCH ON THE LAMP. KEEP ON THE FINGER TO CHANGE THE LIGHT INTENSITY.