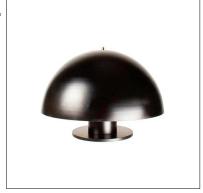

### PALPEBRA 500

datasheet

Palpebra 500 is a 19.7" dome shaped table lamp, designed by Giovanni Cenni Studio, made of a steel and aluminum that is suitable for indoor environments. It comes with a painted matte black finish with reflector in satin brass.

### **TECHNICAL DATA**

| Wattage            | 3x3.5W Standard, 60W Max (Bulbs not included) |  |  |  |  |
|--------------------|-----------------------------------------------|--|--|--|--|
| Power Supply       | 120VAC                                        |  |  |  |  |
| Light Source       | E26 Dimming Bulb - Not Included               |  |  |  |  |
| Construction       | Body: Steel, Aluminum                         |  |  |  |  |
| ССТ                | Determined by Bulb                            |  |  |  |  |
| CRI                | Determined by Bulb                            |  |  |  |  |
| Delivered Lumens   | Determined by Bulb                            |  |  |  |  |
| Efficacy           | Determined by Bulb                            |  |  |  |  |
| Optics             | Determined by Bulb                            |  |  |  |  |
| Finishes           | Body: Matte Black painted                     |  |  |  |  |
|                    | Reflector: Satin Brass Painted                |  |  |  |  |
|                    | Details: Natural Brass, Burnished Brass       |  |  |  |  |
| Fixture Dimensions | Ø19.69" x 3.39"                               |  |  |  |  |
| IP Rating          | IP20                                          |  |  |  |  |