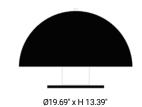

#### **Fixture Dimensions**

### **TECHNICAL DATA**

| Wattage            | 3x3.5W Standard, 60W Max (Bulbs not included) |  |  |  |  |
|--------------------|-----------------------------------------------|--|--|--|--|
| Power Supply       | 120VAC                                        |  |  |  |  |
| Light Source       | E26 Dimming Bulb - Not Included               |  |  |  |  |
| Construction       | Body: Steel, Aluminum                         |  |  |  |  |
| ССТ                | Determined by Bulb                            |  |  |  |  |
| CRI                | Determined by Bulb                            |  |  |  |  |
| Delivered Lumens   | Determined by Bulb                            |  |  |  |  |
| Efficacy           | Determined by Bulb                            |  |  |  |  |
| Optics             | Determined by Bulb                            |  |  |  |  |
| Finishes           | Body: Matte Black painted                     |  |  |  |  |
|                    | Reflector: Satin Brass Painted                |  |  |  |  |
|                    | Details: Natural Brass, Burnished Brass       |  |  |  |  |
| Fixture Dimensions | Ø19.69" x 3.39"                               |  |  |  |  |
| IP Rating          | IP20                                          |  |  |  |  |