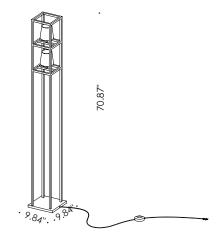

## **TECHNICAL DATA**

| Wattage            | 60W Max per Bulb (not included)        |  |  |
|--------------------|----------------------------------------|--|--|
| Power Supply       | 120VAC                                 |  |  |
| Light Source       | E12 Bulb - Not Included (2 needed)     |  |  |
| Construction       | Body: Steel                            |  |  |
| ССТ                | Determined by Bulb                     |  |  |
| CRI                | Determined by Bulb                     |  |  |
| Delivered Lumens   | Determined by Bulb                     |  |  |
| Efficacy           | Determined by Bulb                     |  |  |
| Optics             | Determined by Bulb                     |  |  |
| Finishes           | Body: Corten<br>Details: Natural Brass |  |  |
| Fixture Dimensions | 9.84" x 9.84" x 70.87" h               |  |  |
| IP Rating          | IP20                                   |  |  |

Fixture Dimensions