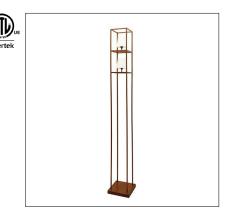

## **TORRE FLOOR**

datasheet

Torre is a free standing floor lamp made of steel with 2 conical lampshades in the center of the structure. It comes with a standard Corten finish, and natural brass details. Bulb by others.

## **TECHNICAL DATA**

| Wattage            | 60W Max per Bulb (not included)        |  |  |
|--------------------|----------------------------------------|--|--|
| Power Supply       | 120VAC                                 |  |  |
| Light Source       | E12 Bulb - Not Included (2 needed)     |  |  |
| Construction       | Body: Steel                            |  |  |
| ССТ                | Determined by Bulb                     |  |  |
| CRI                | Determined by Bulb                     |  |  |
| Delivered Lumens   | Determined by Bulb                     |  |  |
| Efficacy           | Determined by Bulb                     |  |  |
| Optics             | Determined by Bulb                     |  |  |
| Finishes           | Body: Corten<br>Details: Natural Brass |  |  |
| Fixture Dimensions | 9.84" x 9.84" x 70.87" h               |  |  |
| IP Rating          | IP20                                   |  |  |