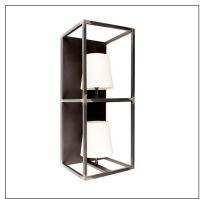

## **TORRE PARETE (Wall)**

Torre Parete is a wall mounted luminaire made of steel with 2 conical lampshades in ivory linen in the center of the structure. It comes with a standard

datasheet

## **TECHNICAL DATA**

Raw Black Iron finish. Bulb by others.

| Wattage            | 60W Max per Bulb (not included)    |  |
|--------------------|------------------------------------|--|
| Power Supply       | 120VAC                             |  |
| Light Source       | E12 Bulb - Not Included (2 needed) |  |
| Construction       | Body: Steel                        |  |
| ССТ                | Determined by bulb                 |  |
| CRI                | Determined by bulb                 |  |
| Delivered Lumens   | Determined by bulb                 |  |
| Efficacy           | Determined by bulb                 |  |
| Optics             | Determined by bulb                 |  |
| Finishes           | Body: Raw Black Iron               |  |
|                    | Reflector/Shade: Ivory Linen       |  |
| Fixture Dimensions | 7.87" x 7.87" x 19.69" h           |  |
| IP Rating          | IP20                               |  |