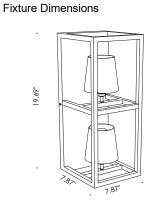

## **TECHNICAL DATA**

Raw Black Iron finish. Bulb by others.

| Wattage            | 60W Max per Bulb (not included)    |  |
|--------------------|------------------------------------|--|
| Power Supply       | 120VAC                             |  |
| Light Source       | E12 Bulb - Not Included (2 needed) |  |
| Construction       | Body: Steel                        |  |
| ССТ                | Determined by bulb                 |  |
| CRI                | Determined by bulb                 |  |
| Delivered Lumens   | Determined by bulb                 |  |
| Efficacy           | Determined by bulb                 |  |
| Optics             | Determined by bulb                 |  |
| Finishes           | Body: Raw Black Iron               |  |
|                    | Reflector/Shade: Ivory Linen       |  |
| Fixture Dimensions | 7.87" x 7.87" x 19.69" h           |  |
| IP Rating          | IP20                               |  |